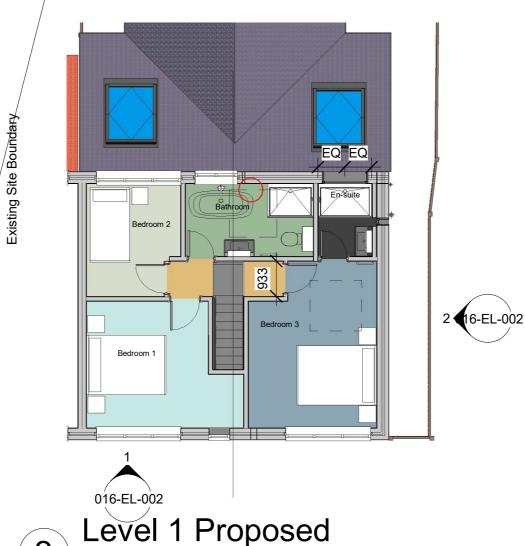

Level 0 - Proposed

Room Schedule Proposed

Name Area Level

Bedroom 3 14 m<sup>2</sup> Level 1 12 m<sup>2</sup> Bedroom 1 Level 1 7 m<sup>2</sup> Bedroom 2 Level 1 6 m<sup>2</sup> Level 1 Bathroom Living Room 13 m<sup>2</sup> Level 0 Living Room 11 m<sup>2</sup> Level 0 Utility Room 6 m<sup>2</sup> Level 0 Kitchen / Dining / Living 28 m<sup>2</sup> Level 0 8 m<sup>2</sup> Level 0 Hallway Kitchen / Dining / Living 9 m<sup>2</sup> Level 0 En-suite 3 m<sup>2</sup> Level 1 Toilet 1 m<sup>2</sup> Level 0

Permeable block paving

2 Storey Extension First Floor building area: 24.6m<sup>2</sup>

- Replacement 6ft fence panels with new gate

8202

Roof Plan - Proposed

New asphalt driveway with block edging

1:100

Λ