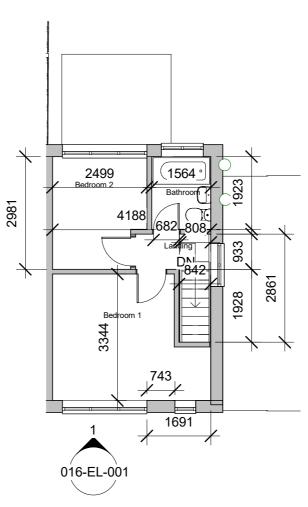

| Room Schedule Existing |      |       |       |  |  |  |
|------------------------|------|-------|-------|--|--|--|
| Name                   | Area | Level | Phase |  |  |  |

| Kitchen      | 11 m²            | Level 0 |  |
|--------------|------------------|---------|--|
| Conservatory | 6 m <sup>2</sup> | Level 0 |  |
| Living Room  | 13 m²            | Level 0 |  |
| Garage       | 18 m²            | Level 0 |  |
| Hallway      | 2 m²             | Level 0 |  |
| Bedroom 2    | 7 m <sup>2</sup> | Level 1 |  |
| Bedroom 1    | 12 m²            | Level 1 |  |
| Bathroom     | 3 m²             | Level 1 |  |
| Landing      | 3 m²             | Level 1 |  |

| CLIENT Mrs N & Mr M Shaw        | Existing Floor Plans |            |                                     |            | •   |
|---------------------------------|----------------------|------------|-------------------------------------|------------|-----|
| PROJECT                         | Project number       | 016        | Drawing Number<br>016-FP-001        |            |     |
| 2 Storey Side and Single Storey | Date                 | 07/01/21   |                                     |            |     |
| Rear Extension                  | Drawn by             | T. Ireland | Status Planning Permission Approval |            |     |
| ADDRESS                         | Revision             | 3          | Scale                               | 1:100 @ A3 | ] ' |