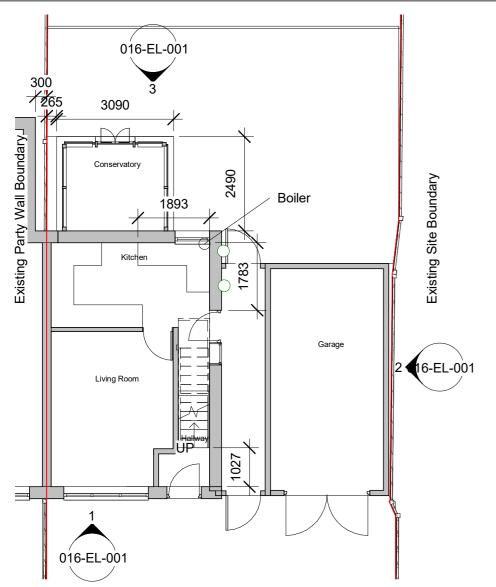

| Room Schedule Existing |      |       |       |  |  |  |
|------------------------|------|-------|-------|--|--|--|
| Name                   | Area | Level | Phase |  |  |  |

| Kitchen      | 11 m²            | Level 0 |  |
|--------------|------------------|---------|--|
| Conservatory | 6 m <sup>2</sup> | Level 0 |  |
| Living Room  | 13 m²            | Level 0 |  |
| Garage       | 18 m²            | Level 0 |  |
| Hallway      | 2 m²             | Level 0 |  |
| Bedroom 2    | 7 m <sup>2</sup> | Level 1 |  |
| Bedroom 1    | 12 m²            | Level 1 |  |
| Bathroom     | 3 m²             | Level 1 |  |
| Landing      | 3 m²             | Level 1 |  |

| CLIENT Mrs N & Mr M Shaw        | Existing Floor Plans |            |                                     |            | •   |
|---------------------------------|----------------------|------------|-------------------------------------|------------|-----|
| PROJECT                         | Project number       | 016        | Drawing Number<br>016-FP-001        |            |     |
| 2 Storey Side and Single Storey | Date                 | 07/01/21   |                                     |            |     |
| Rear Extension                  | Drawn by             | T. Ireland | Status Planning Permission Approval |            |     |
| ADDRESS                         | Revision             | 3          | Scale                               | 1:100 @ A3 | ] ' |