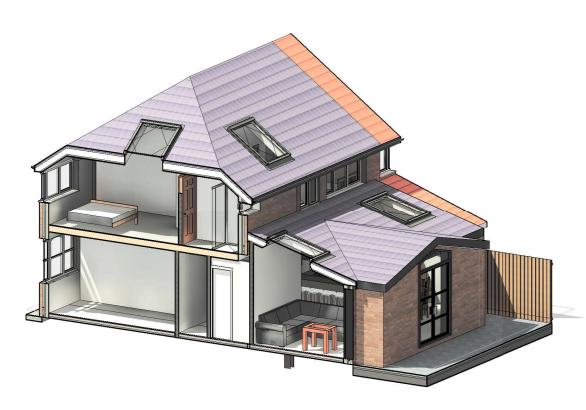

3D External Birdseye View - 1 Section 1

3D External Birdseye View - Section 4

3D External Birdseye View - Section 2

3D External Birdseye View - Section 3

| CLIENT                                            |
|---------------------------------------------------|
| Mrs N & Mr M Shaw                                 |
| PROJECT                                           |
| 2 Storey Side and Single Storey<br>Rear Extension |
| ADDRESS                                           |
| 19 Annable Rd, Bredbury, Stockport<br>SK6 2DE     |