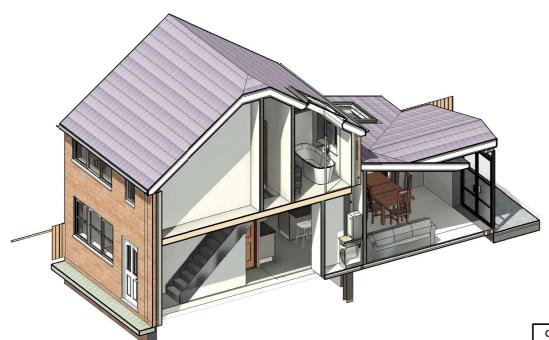

3D External Birdseye View - 1 Section 1

3D External Birdseye View - Section 4

3D External Birdseye View - Section 2

3D External Birdseye View - Section 3

| CLIENT                                            |
|---------------------------------------------------|
| Mrs N & Mr M Shaw                                 |
| PROJECT                                           |
| 2 Storey Side and Single Storey<br>Rear Extension |
| ADDRESS                                           |
| 19 Annable Rd, Bredbury, Stockport<br>SK6 2DE     |