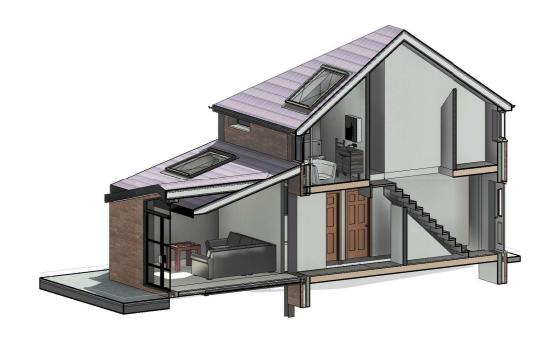

3D External Birdseye View - 1 Section 1

3D External Birdseye View - Section 4

3D External Birdseye View - Section 2

3D External Birdseye View - Section 3

| CLIENT                                            |
|---------------------------------------------------|
| Mrs N & Mr M Shaw                                 |
| PROJECT                                           |
| 2 Storey Side and Single Storey<br>Rear Extension |
| ADDRESS                                           |
| 19 Annable Rd, Bredbury, Stockport<br>SK6 2DE     |