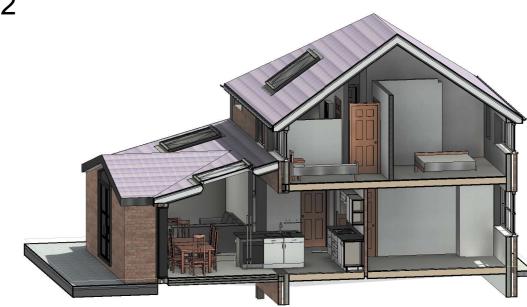

3D External Birdseye View - 1 Section 1

3D External Birdseye View - Section 4

3D External Birdseye View - Section 2

3D External Birdseye View - Section 3

| CLIENT                                            |
|---------------------------------------------------|
| Mrs N & Mr M Shaw                                 |
| PROJECT                                           |
| 2 Storey Side and Single Storey<br>Rear Extension |
| ADDRESS                                           |
| 19 Annable Rd, Bredbury, Stockport<br>SK6 2DE     |