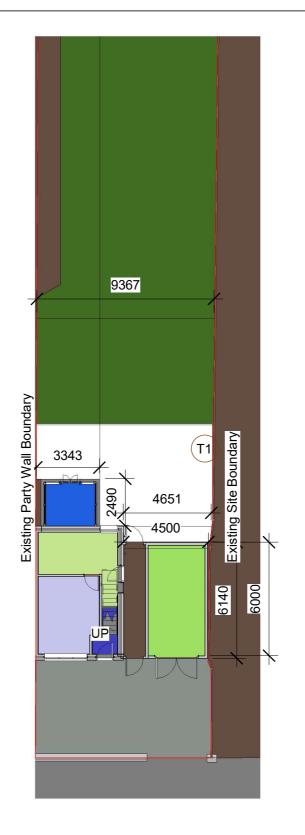

Site Plan Existing 1:200

19 Annable Rd, Bredbury, Stockport,

SK6 2DE

Site Plan Proposed

1:200

Total Area of Site: 423.5m<sup>2</sup> Total Ground Floor Building Area of Existing Property: 32m<sup>2</sup>
Total Ground Floor Building Area of Proposed Property: 92.7m<sup>2</sup>