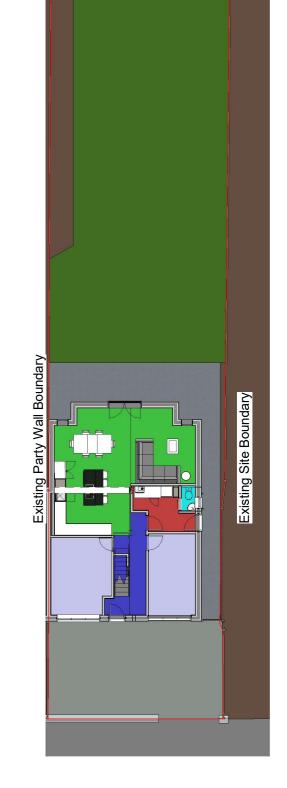

Site Plan Existing 1:200

19 Annable Rd, Bredbury, Stockport,

SK6 2DE

Site Plan Proposed

1:200

Total Area of Site: 423.5m<sup>2</sup> Total Ground Floor Building Area of Existing Property: 32m<sup>2</sup>
Total Ground Floor Building Area of Proposed Property: 92.7m<sup>2</sup>