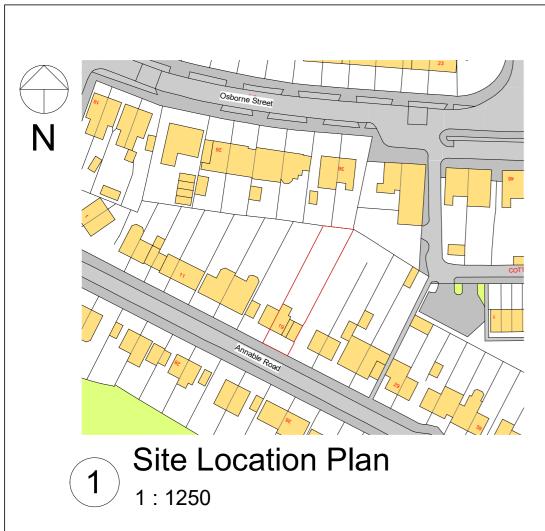

Site Plan Existing 1:200

19 Annable Rd, Bredbury, Stockport,

SK6 2DE

Site Plan Proposed

1:200

Total Area of Site: 423.5m<sup>2</sup> Total Ground Floor Building Area of Existing Property: 32m<sup>2</sup>
Total Ground Floor Building Area of Proposed Property: 92.7m<sup>2</sup>