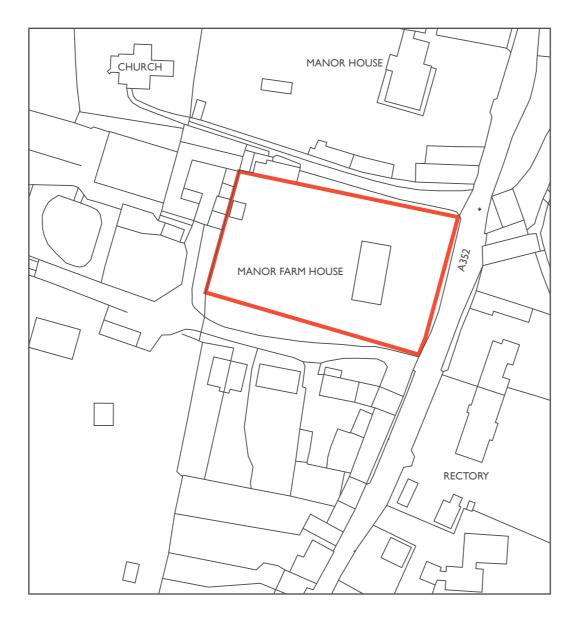

## SITE LOCATION PLAN MNR-2.0-3.11

SCALE - 1:1250 @ A3

This drawing was prepared for the purposes indicated below and is to be read as preliminary unless otherwise stated
Copyright: This drawing is copyright of Justin Chapman Architect and is issued on the terms that it will not be reproduced or copied in whole or in any part nor will any information be furnished from it without his consent. Justin Chapman Architect accepts no liability for the unauthorised use of the drawings. Scaling: Do not scale from drawing except for the purposes of the Town and Country Planning Act. Site dimensions and figures to be taken by the contractor prior to making shop drawings or otherwise setting out the works.
Electronic Issue; Justin Chapman Architect accepts no responsibility for omissions from or discrepancies in appearance of the drawings arising from transfer in electronic format, and paper copies should be referred to for verification.