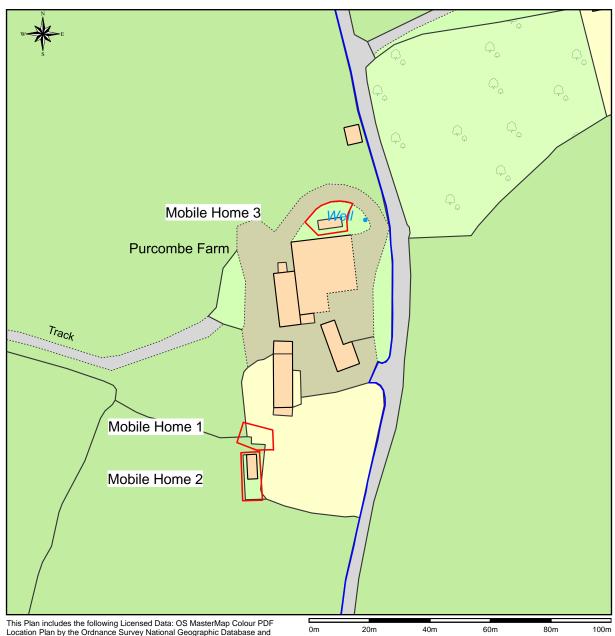

## **Location Plan - A Place at Pilsdon**

This Plan includes the following Licensed Data: OS MasterMap Colour PDF Location Plan by the Ordnance Survey National Geographic Database and incorporating surveyed revision available at the date of production. Reproduction in whole or in part is prohibited without the prior permission of Ordnance Survey. The representation of a road, track or path is no evidence of a right of way. The representation of features, as lines is no evidence of a property boundary. © Crown copyright and database rights, 2020. Ordnance Survey 0100031673

Scale: 1:1250, paper size: A4

A Place at Pilsdon 3 Mobile Homes Purcombe Farm Pilsdon DT6 5NY