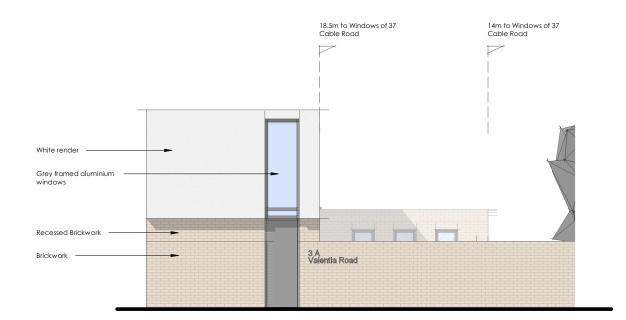

### Proposed Elevations

| scale          |         |
|----------------|---------|
| 1 : 100@A3     |         |
| date           |         |
| 07/03/17       |         |
| drawn          | checked |
| Author         | Checker |
| job Number 13  | 81      |
| drawing Number |         |
| 002            |         |