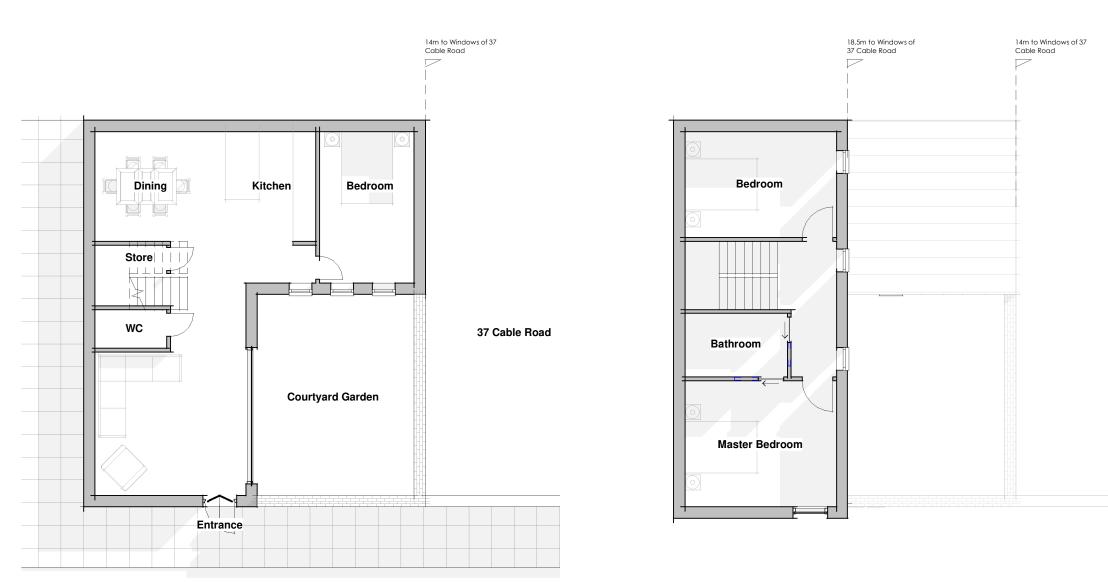

000

Valentia Road

Proposed Ground Floor Plan

### project

Valencia Road Hoylake

### drawing

### Proposed Floor Plans

| scale          |         |  |  |  |
|----------------|---------|--|--|--|
| 1 : 100@A3     |         |  |  |  |
| date           |         |  |  |  |
| 02.11.16       |         |  |  |  |
| drawn          | checked |  |  |  |
| is             | ра      |  |  |  |
| job Number 131 |         |  |  |  |
| drawing Number |         |  |  |  |
| 001            |         |  |  |  |
|                |         |  |  |  |