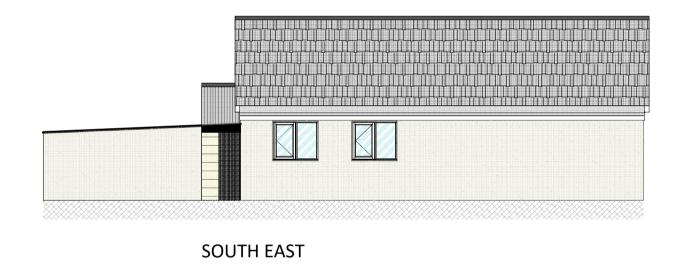

## PROPOSED MATERIALS

Walls - Existing blockwork to be provided with through colour render

**Roof - As existing** 

Windows - White UPVC to match existing house **Rooflights - 780 x 1180 Velux (or equivalent)** Doors - White UPVC to match existing house

Proposed plans & elevations

**COPYRIGHT OF THIS DRAWING BELONGS TO** 

FOR-WARD PLANNING CONSULTANCY LIMITED

December 2020

1:100 (unless stated)

DRAWING NUMBER

CF/GF/AR/02-21