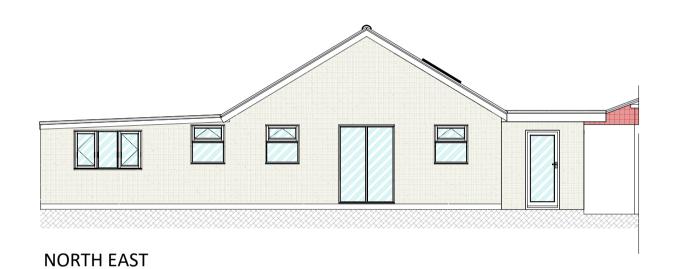

## PROPOSED MATERIALS

Walls - Existing blockwork to be provided with through colour render

**Roof - As existing** 

Windows - White UPVC to match existing house **Rooflights - 780 x 1180 Velux (or equivalent)** Doors - White UPVC to match existing house

Proposed plans & elevations

**COPYRIGHT OF THIS DRAWING BELONGS TO** 

FOR-WARD PLANNING CONSULTANCY LIMITED

December 2020

1:100 (unless stated)

DRAWING NUMBER

CF/GF/AR/02-21