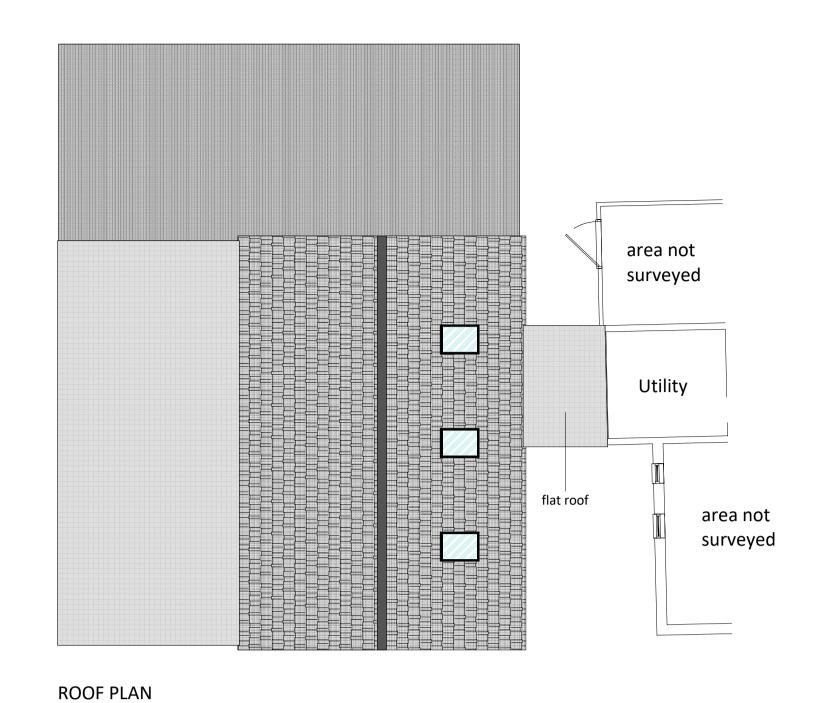

## PROPOSED MATERIALS

Walls - Existing blockwork to be provided with through colour render

**Roof - As existing** 

Windows - White UPVC to match existing house **Rooflights - 780 x 1180 Velux (or equivalent)** Doors - White UPVC to match existing house