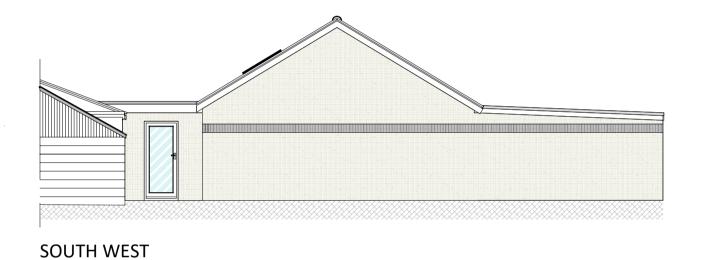

## PROPOSED MATERIALS

Walls - Existing blockwork to be provided with through colour render

**Roof - As existing** 

Windows - White UPVC to match existing house **Rooflights - 780 x 1180 Velux (or equivalent)** Doors - White UPVC to match existing house

Proposed plans & elevations

**COPYRIGHT OF THIS DRAWING BELONGS TO** 

FOR-WARD PLANNING CONSULTANCY LIMITED

December 2020

1:100 (unless stated)

DRAWING NUMBER

CF/GF/AR/02-21