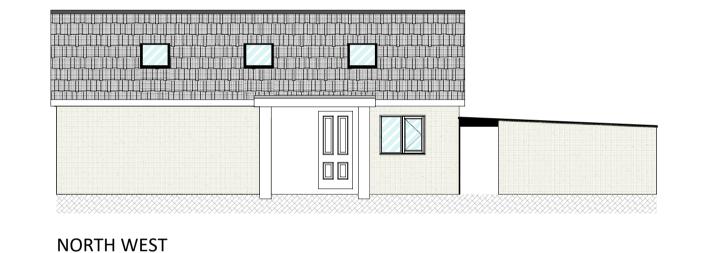

## PROPOSED MATERIALS

Walls - Existing blockwork to be provided with through colour render

**Roof - As existing** 

Windows - White UPVC to match existing house **Rooflights - 780 x 1180 Velux (or equivalent)** Doors - White UPVC to match existing house

Proposed plans & elevations

**COPYRIGHT OF THIS DRAWING BELONGS TO** 

FOR-WARD PLANNING CONSULTANCY LIMITED

December 2020

1:100 (unless stated)

DRAWING NUMBER

CF/GF/AR/02-21