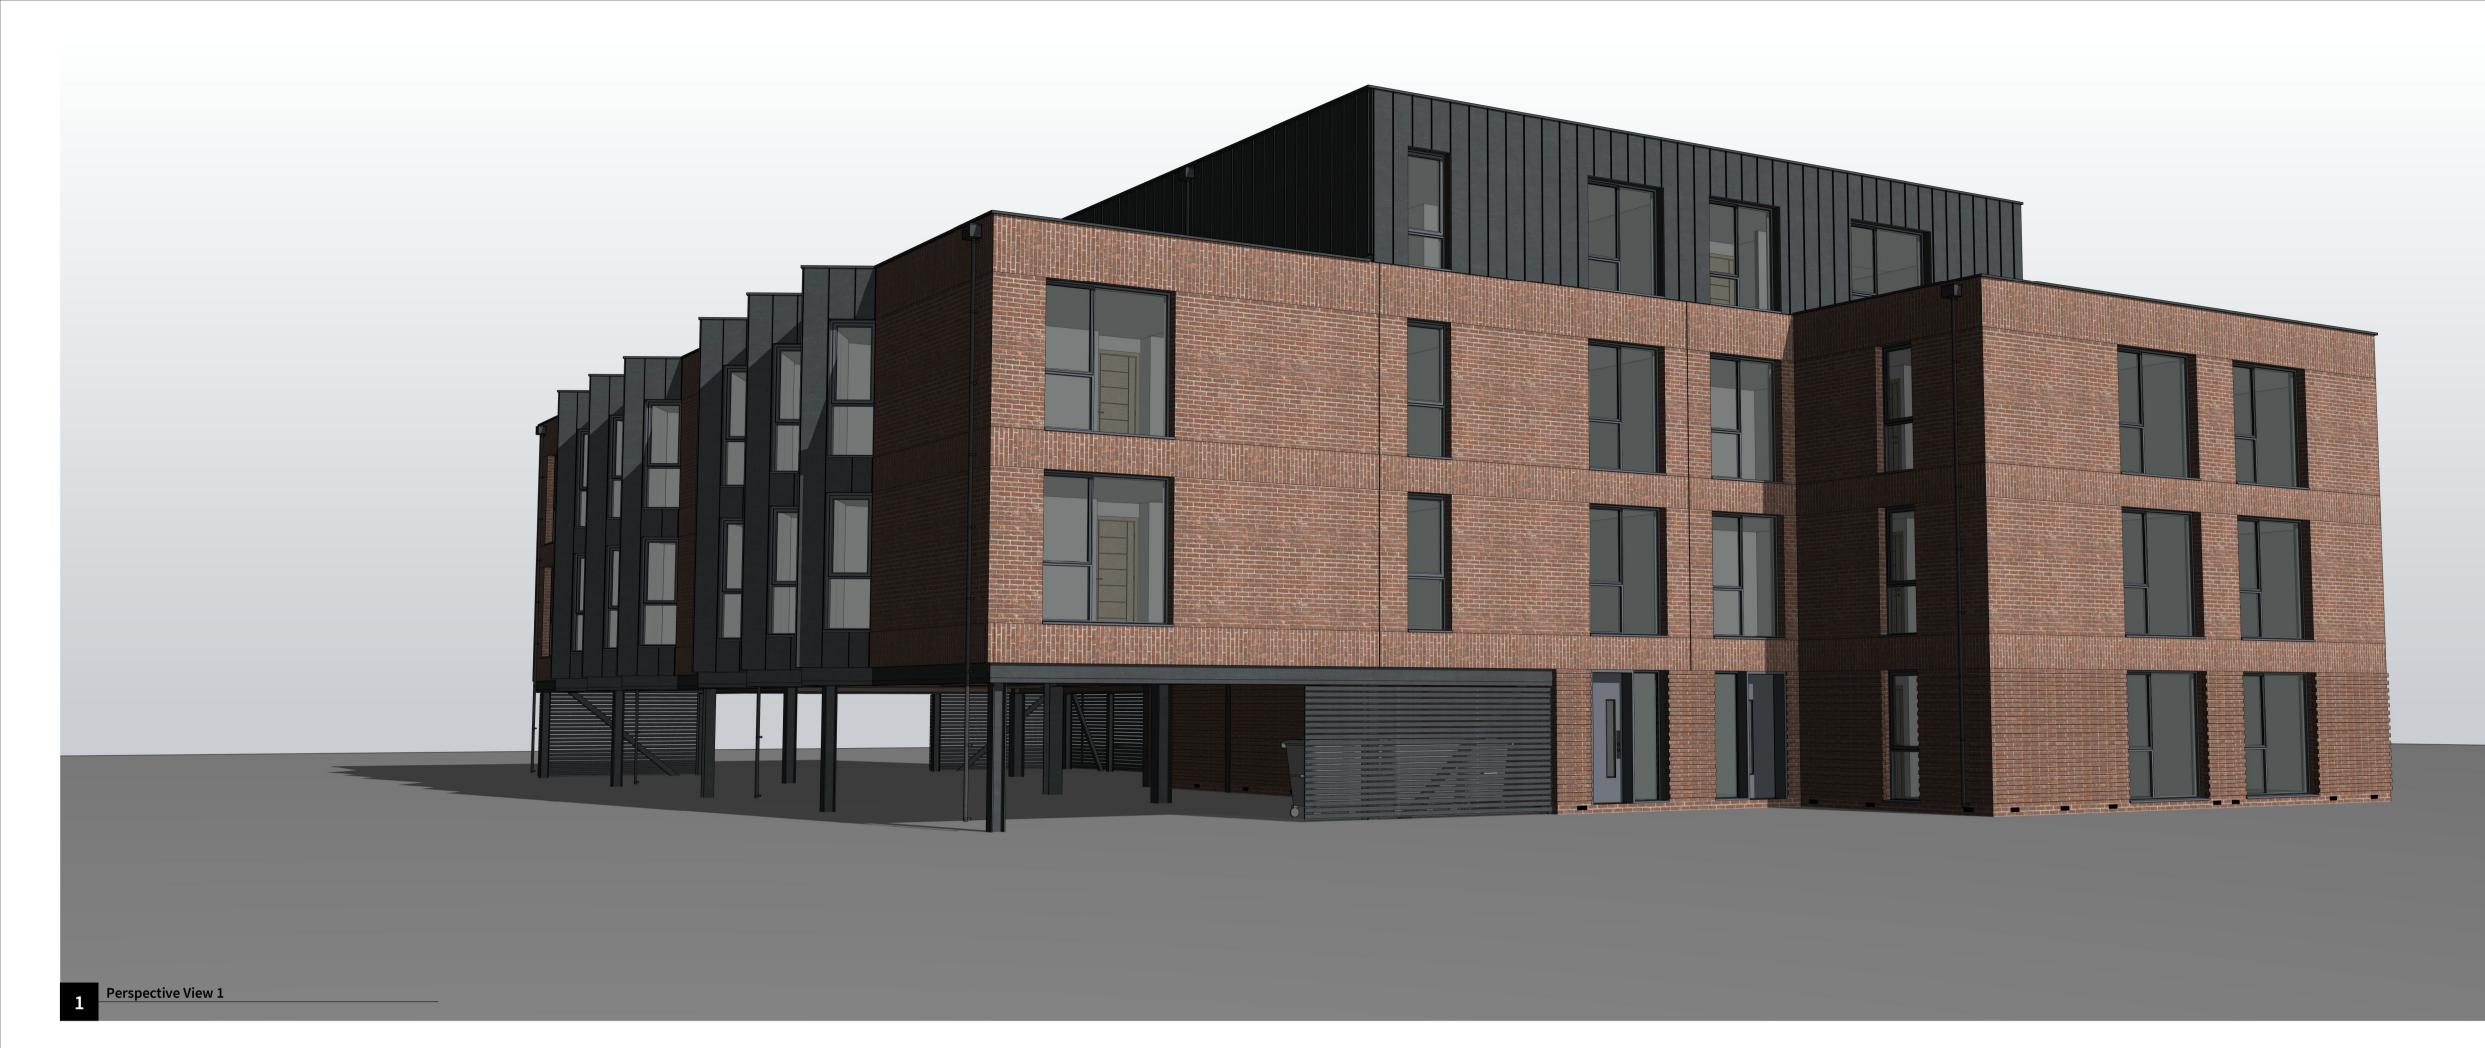

| Project Title:<br>SCHOLES LANE                         | Status:<br><b>PLANNING</b>   |           |
|--------------------------------------------------------|------------------------------|-----------|
| Location:<br>ST HELENS                                 | Scale:<br><b>1:1</b>         |           |
| Drawing title:<br>General-Arrangement_Visuals-Sheet-01 | Job Number:<br><b>20-036</b> | Dra<br>FA |