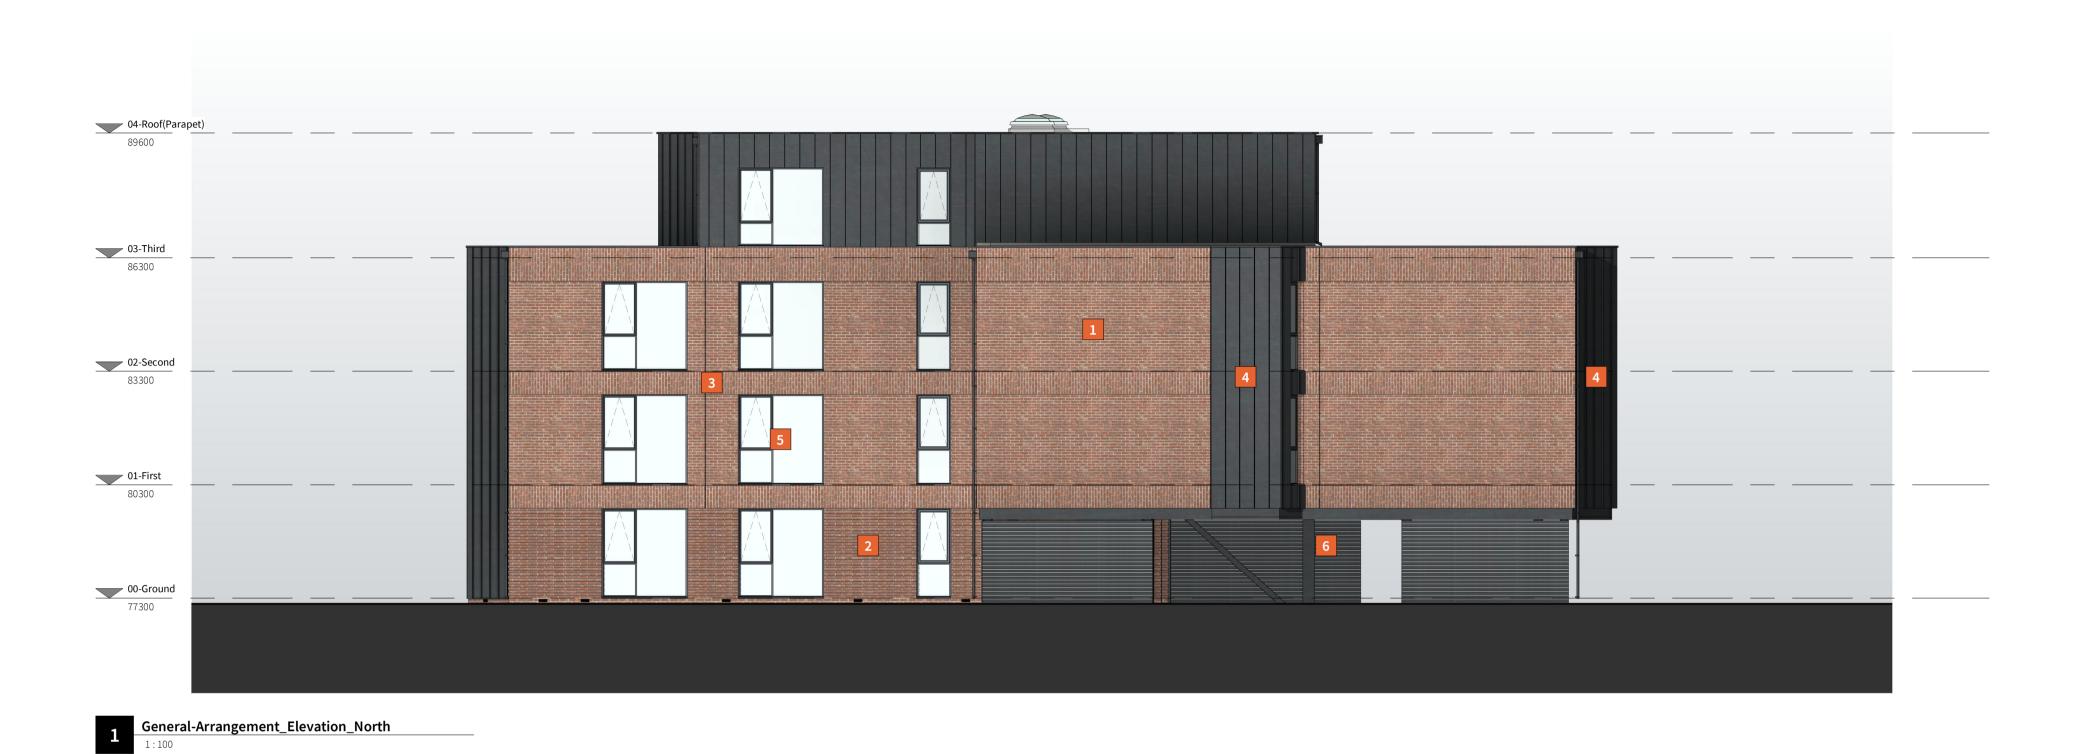

## MATERIALS KEY

1 MASONRY BRICKWORK

2 ALTERNATE PROJECTING BRICKWORK AT GROUND LEVEL

3 MASONRY BRICKWORK SOLDIER COURSING

4 DARK GREY METAL STANDING SEAM CLADDING

5 DARK GREY FRAMED uPVC WINDOWS AND DOORS

6 EXPOSED STEEL COLUMNS PAINTED DARK GREY

7 DARK GREY UPVC RAINWATER GOODS