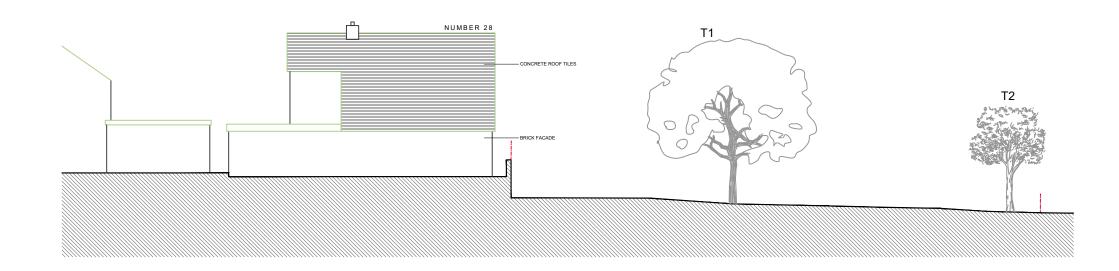

## S I D E E L E V A T I O N

| COLE GORNALL CROSS ARCHITECTS | PROJECT                      | TITLE                  | SCALE        |        | DWG No.  | REV. | DATE | DESC. | REV. | DATE | DESC. |
|-------------------------------|------------------------------|------------------------|--------------|--------|----------|------|------|-------|------|------|-------|
| 15 WOODHALL PARK CRESENT EAST | PROPOSED NEW DWELLING AT     | EXISTING SITE SECTIONS | 1:200@A3     | 2040   | A(PL)-03 |      |      |       |      |      |       |
| PUDSEY, LEEDS, LS28 7HG       | ST. MARY'S AVENUE, BILLINGE. | STAGE                  | DRAWN CHECK. |        |          |      |      |       |      |      |       |
| 077866 34314                  |                              | PLANNING.              | MC MC        | 01.202 | :1       |      |      |       |      |      |       |