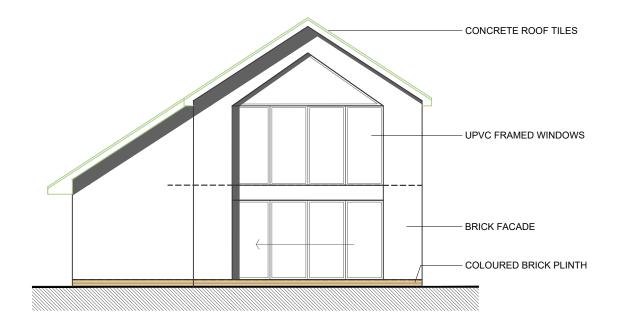

## S I D E E L E V A T I O N

| COLE GORNALL CROSS ARCHITECTS | PROJECT                      | TITLE                  | SCALE        |        | DWG No.  | REV. | DATE | DESC. | REV. | DATE | DESC. |
|-------------------------------|------------------------------|------------------------|--------------|--------|----------|------|------|-------|------|------|-------|
| 15 WOODHALL PARK CRESENT EAST | PROPOSED NEW DWELLING AT     | EXISTING SITE SECTIONS | 1:200@A3     | 2040   | A(PL)-03 |      |      |       |      |      |       |
| PUDSEY, LEEDS, LS28 7HG       | ST. MARY'S AVENUE, BILLINGE. | STAGE                  | DRAWN CHECK. |        |          |      |      |       |      |      |       |
| 077866 34314                  |                              | PLANNING.              | MC MC        | 01.202 | :1       |      |      |       |      |      |       |

PROPOSED GROUND FLOOR PLAN

PROPOSED FIRST FLOOR PLAN

PROPOSED FRONT ELEVATION

PROPOSED SIDE ELEVATION