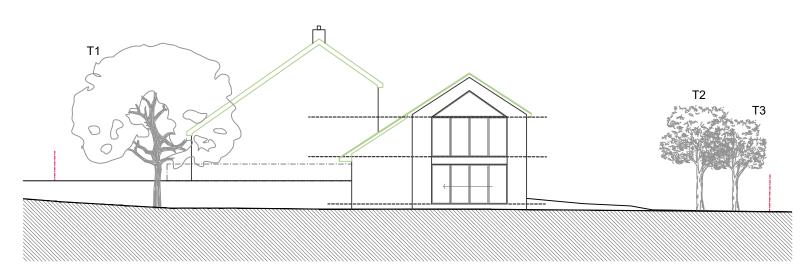

## SITE ELEVATION A - A

SITE ELEVATION B - B

| COLE GORNALL CROSS ARCHITECTS | PROJECT                      | TITLE                  | SCALE       |        | DWG No.  | REV. | DATE | DESC. | REV. | DATE | DESC. |
|-------------------------------|------------------------------|------------------------|-------------|--------|----------|------|------|-------|------|------|-------|
| 15 WOODHALL PARK CRESENT EAST | PROPOSED NEW DWELLING AT     | PROPOSED SITE SECTIONS | 1:50@A3     | 2040   | A(PL)-04 |      |      |       |      |      |       |
| PUDSEY, LEEDS, LS28 7HG       | ST. MARY'S AVENUE, BILLINGE. | STAGE                  | DRAWN CHECK | 1      |          |      |      |       |      |      |       |
| 077866 34314                  |                              | PLANNING.              | MC MC       | 01.202 | :1       |      |      |       |      |      |       |