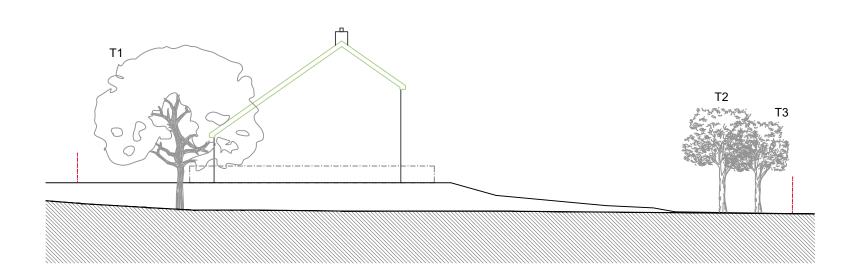

## SITE ELEVATION A - A

SITE ELEVATION B - B

| COLE GORNALL CROSS ARCHITECTS | PROJECT                      | TITLE                  | SCALE       |        | DWG No.  | REV. | DATE | DESC. | REV. | DATE | DESC. |
|-------------------------------|------------------------------|------------------------|-------------|--------|----------|------|------|-------|------|------|-------|
| 15 WOODHALL PARK CRESENT EAST | PROPOSED NEW DWELLING AT     | PROPOSED SITE SECTIONS | 1:50@A3     | 2040   | A(PL)-04 |      |      |       |      |      |       |
| PUDSEY, LEEDS, LS28 7HG       | ST. MARY'S AVENUE, BILLINGE. | STAGE                  | DRAWN CHECK | 1      |          |      |      |       |      |      |       |
| 077866 34314                  |                              | PLANNING.              | MC MC       | 01.202 | :1       |      |      |       |      |      |       |