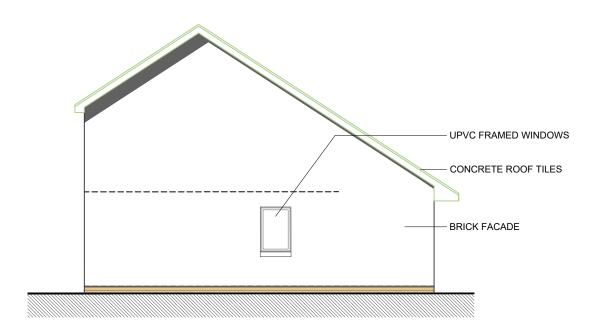

## S I D E E L E V A T I O N

| COLE GORNALL CROSS ARCHITECTS | PROJECT                      | TITLE                  | SCALE        |        | DWG No.  | REV. | DATE | DESC. | REV. | DATE | DESC. |
|-------------------------------|------------------------------|------------------------|--------------|--------|----------|------|------|-------|------|------|-------|
| 15 WOODHALL PARK CRESENT EAST | PROPOSED NEW DWELLING AT     | EXISTING SITE SECTIONS | 1:200@A3     | 2040   | A(PL)-03 |      |      |       |      |      |       |
| PUDSEY, LEEDS, LS28 7HG       | ST. MARY'S AVENUE, BILLINGE. | STAGE                  | DRAWN CHECK. |        |          |      |      |       |      |      |       |
| 077866 34314                  |                              | PLANNING.              | MC MC        | 01.202 | :1       |      |      |       |      |      |       |