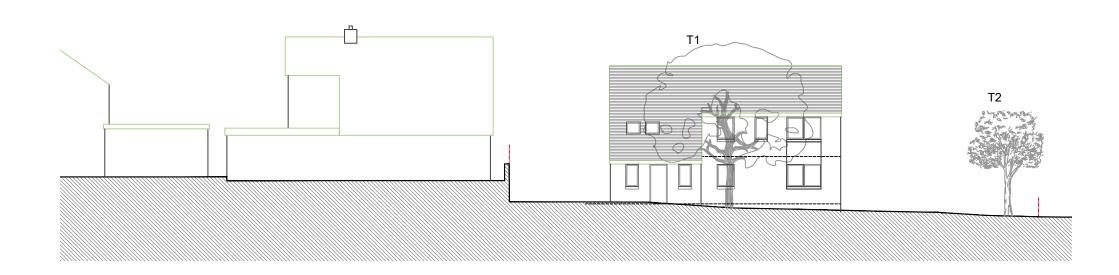

## S I D E E L E V A T I O N

| COLE GORNALL CROSS ARCHITECTS | PROJECT                      | TITLE                  | SCALE        |        | DWG No.  | REV. | DATE | DESC. | REV. | DATE | DESC. |
|-------------------------------|------------------------------|------------------------|--------------|--------|----------|------|------|-------|------|------|-------|
| 15 WOODHALL PARK CRESENT EAST | PROPOSED NEW DWELLING AT     | EXISTING SITE SECTIONS | 1:200@A3     | 2040   | A(PL)-03 |      |      |       |      |      |       |
| PUDSEY, LEEDS, LS28 7HG       | ST. MARY'S AVENUE, BILLINGE. | STAGE                  | DRAWN CHECK. |        |          |      |      |       |      |      |       |
| 077866 34314                  |                              | PLANNING.              | MC MC        | 01.202 | :1       |      |      |       |      |      |       |