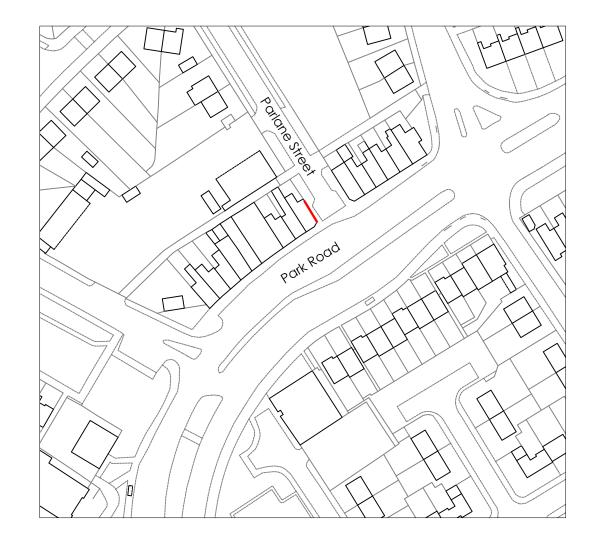

N

20m 40m 100m 0

Title Site Location Plan

## Address 57 Park Road, St Helens, WA9 1DP

## Client

**Job No.** 6924

**Issued** 14/12/20

**Scale** 1:1250 @ A3