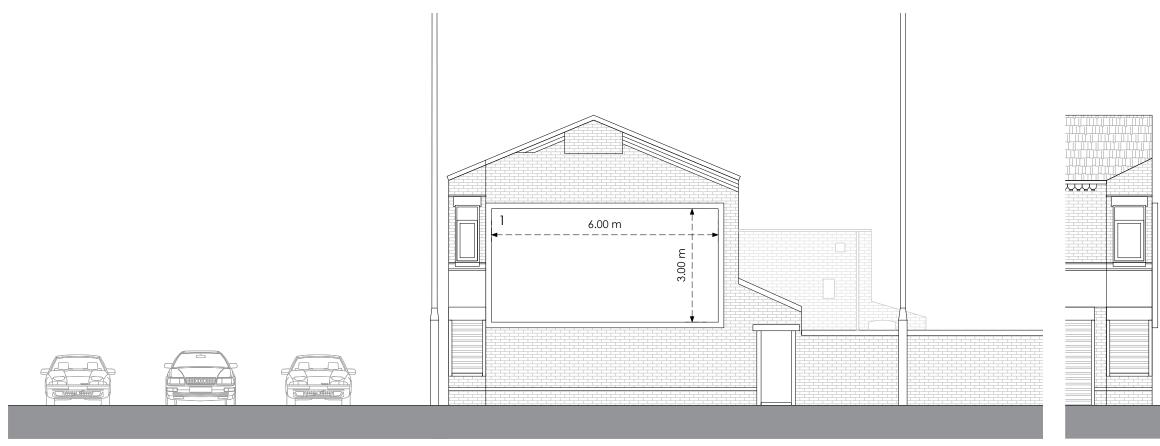

Front

0

Side

## Existing

## Proposed

#### Title Existing and Proposed Elevations

Address 57 Park Road, St Helens, WA9 1DP

## Client

**Job No.** 6924

**Issued** 14/12/20

**Scale** 1:100 @ A3

### Key

Existing Advertising Board
Proposed Media Screen

All information is to be checked on site for accuracy and fit. Only drawings with WD status with the most recent revision are to be used for construction.