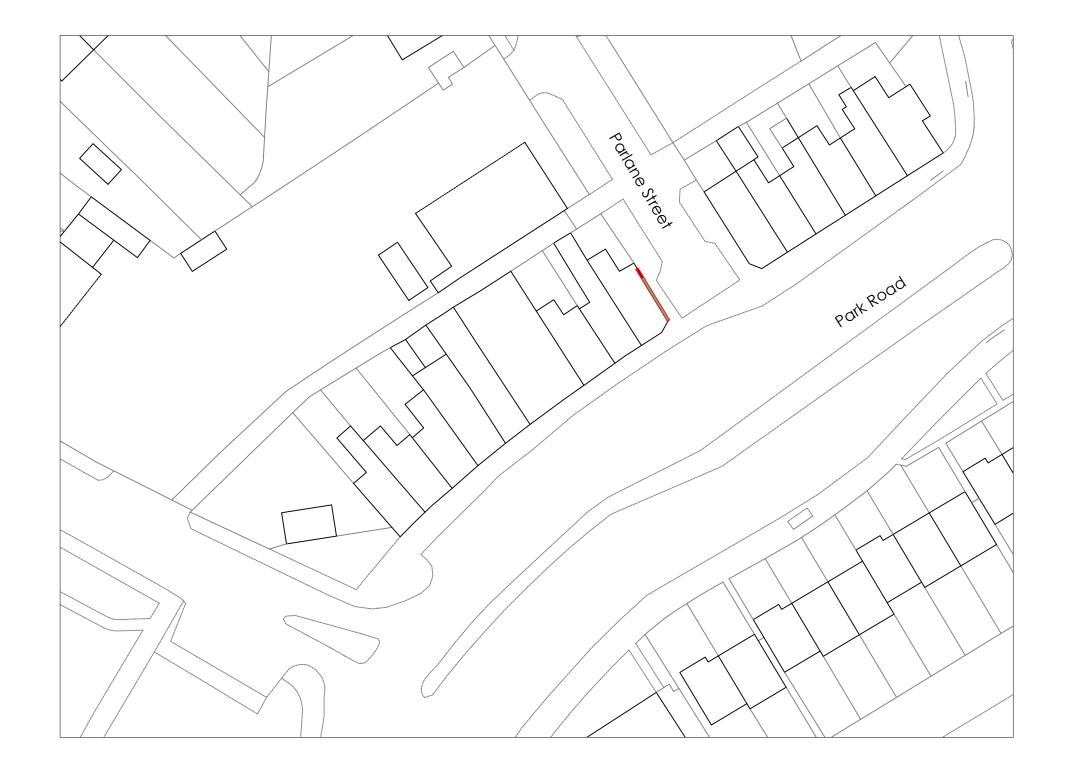

### Key

- 1. Site Boundary

All information is to be checked on site for accuracy and fit. Only drawings with WD status with the most recent revision are to be used for construction.

Ν

20m 40m

0

**Title** Existing Site Plan

# **Address** 57 Park Road, St Helens, WA9 1DP

Client

**Job No.** 6924

**Issued** 14/12/20

**Scale** 1:500 @ A3

## Key

Site Boundary
Existing Advertising Board to be Removed

All information is to be checked on site for accuracy and fit. Only drawings with WD status with the most recent revision are to be used for construction.