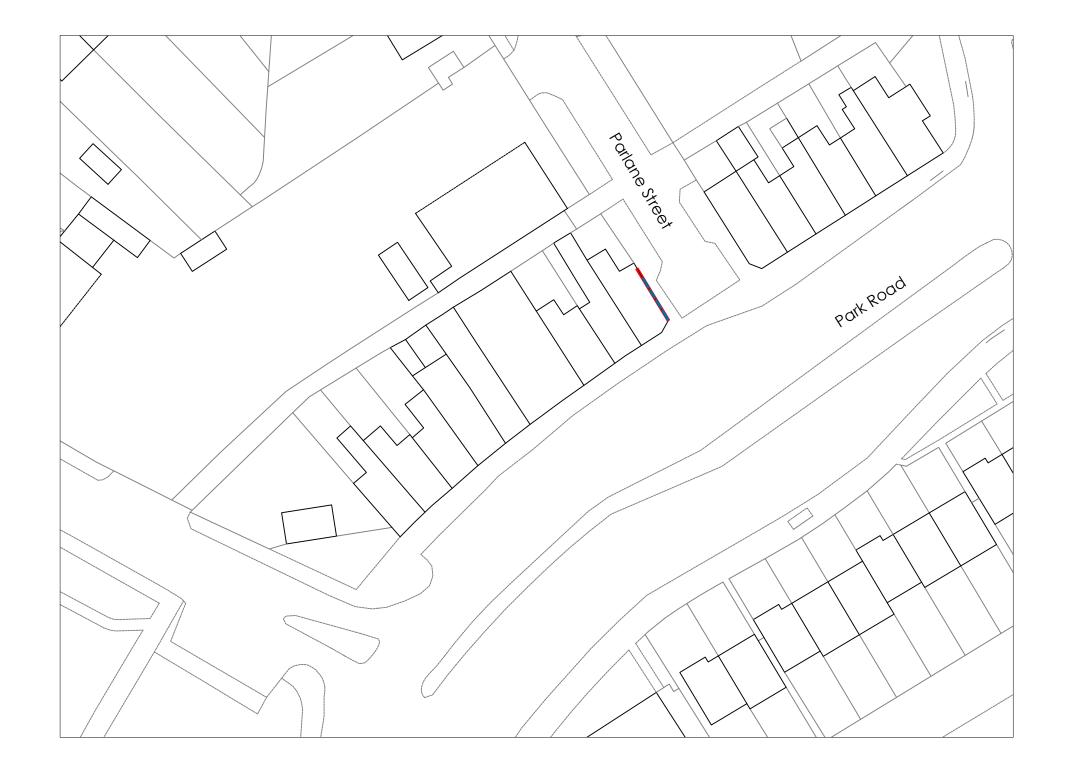

| PA | 02

Ν

0

Title Proposed Site Plan

# **Address** 57 Park Road, St Helens, WA9 1DP

Client

**Job No.** 6924

**Issued** 14/12/20

**Scale** 1:500 @ A3

## Key

Site Boundary
Proposed Media Screen

All information is to be checked on site for accuracy and fit. Only drawings with WD status with the most recent revision are to be used for construction.

| PA | 03