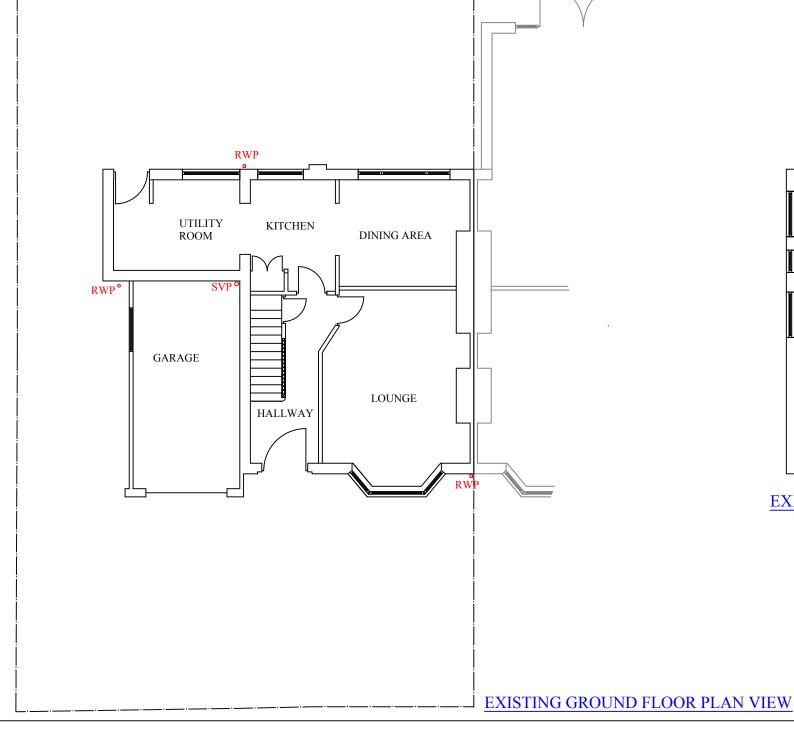

## EXISTING

EXISTING FIRST FLOOR PLAN VIEW

CLIENT: MR & MRS M HUNTER

ADDRESS: 16 NORTHFIELD ROAD BILLINGHAM TS22 5EL

## LOCAL AUTHORITY:

STOCKTON ON TEES BOROUGH COUNCIL TECHNICAL SERVICES DEPARTMENT PLANNING DIVISION MUNICIPAL BUILDINGS CHURCH ROAD STOCKTON ON TEES TS18 1LD PROPOSAL:
CONSTRUCTION OF A TWO
STOREY SIDE/ FRONT
EXTENSION, A SINGLE STOREY
REAR EXTENSION AND A NEW
FIRST FLOOR REAR ELEVATION
BATHROOM WINDOW.