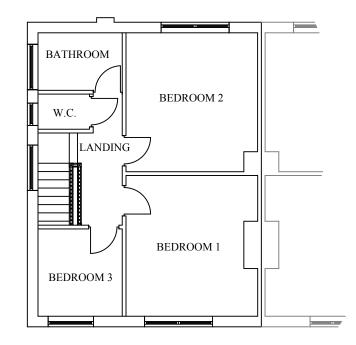

## EXISTING

EXISTING FIRST FLOOR PLAN VIEW

CLIENT: MR & MRS M HUNTER

ADDRESS: 16 NORTHFIELD ROAD BILLINGHAM TS22 5EL

## LOCAL AUTHORITY:

STOCKTON ON TEES BOROUGH COUNCIL TECHNICAL SERVICES DEPARTMENT PLANNING DIVISION MUNICIPAL BUILDINGS CHURCH ROAD STOCKTON ON TEES TS18 1LD PROPOSAL:
CONSTRUCTION OF A TWO
STOREY SIDE/ FRONT
EXTENSION, A SINGLE STOREY
REAR EXTENSION AND A NEW
FIRST FLOOR REAR ELEVATION
BATHROOM WINDOW.