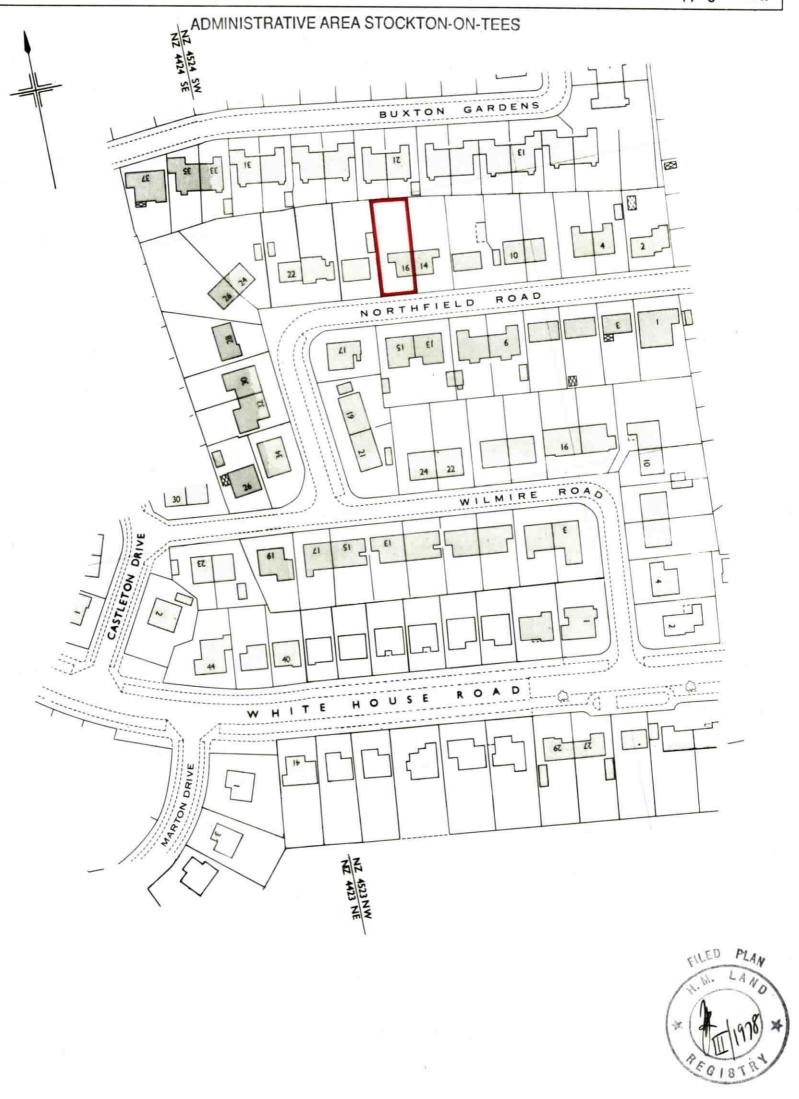

|                                |                           |       | CE32592                 |         |
|--------------------------------|---------------------------|-------|-------------------------|---------|
| H.M. LAND REGISTRY             |                           |       |                         |         |
| ORDNANCE SURVEY PLAN REFERENCE | COUNTY                    | SHEET | NATIONAL GRID           | SECTION |
|                                | CLEVELAND                 |       | NZ 4524                 | н       |
| Scale: 1/1250                  | STOCKTON-ON-TEES DISTRICT |       | © Crown copyright 1970. |         |

This is a copy of the title plan on 16 JAN 2021 at 10:10:23. This copy does not take account of any application made after that time even if still pending in HM Land Registry when this copy was issued.

This copy is not an 'Official Copy' of the title plan. An official copy of the title plan is admissible in evidence in a court to the same extent as the original. A person is entitled to be indemnified by the registrar if he or she suffers loss by reason of a mistake in an official copy. If you want to obtain an official copy, the HM Land Registry web site explains how to do this.

HM Land Registry endeavours to maintain high quality and scale accuracy of title plan images. The quality and accuracy of any print will depend on your printer, your computer and its print settings. This title plan shows the general position, not the exact line, of the boundaries. It may be subject to distortions in scale. Measurements scaled from this plan may not match measurements between the same points on the ground.

This title is dealt with by HM Land Registry, Durham Office.