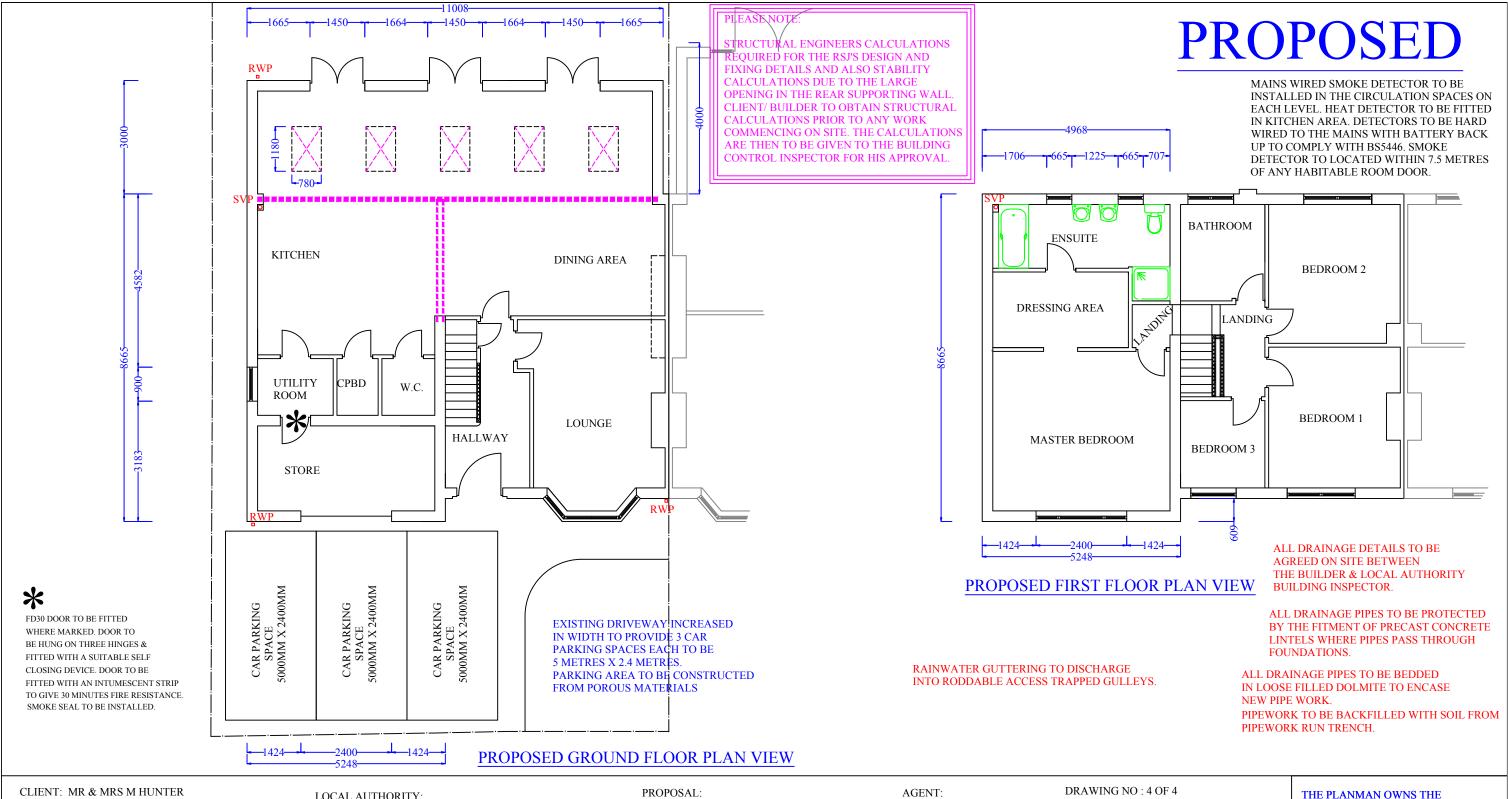

ADDRESS: 16 NORTHFIELD ROAD BILLINGHAM TS22 5EL

LOCAL AUTHORITY:

STOCKTON ON TEES BOROUGH COUNCIL TECHNICAL SERVICES DEPARTMENT PLANNING DIVISION MUNICIPAL BUILDINGS CHURCH ROAD STOCKTON ON TEES TS18 1LD

CONSTRUCTION OF A TWO STOREY SIDE/ FRONT EXTENSION, A SINGLE STOREY REAR EXTENSION AND A NEW FIRST FLOOR REAR ELEVATION BATHROOM WINDOW.

STUART PINCHES THE PLANMAN 8 DRYDEN CLOSE BILLINGHAM STOCKTON ON TEES TS23 3TT

01642 874906 07748 928974 s.pinches@ntlworld.com

DATE: 08/01/21

SCALE: 1:100 = A3 PAPER SIZE

COPYRIGHT OF THIS DRAWING. UNAUTHORISED, PARTIAL OR COMPLETE REPRODUCTION OF THIS DRAWING IN EITHER 2 OR 3 DIMENSIONAL FORM MAY RESULT IN LEGAL ACTION BEING TAKEN.