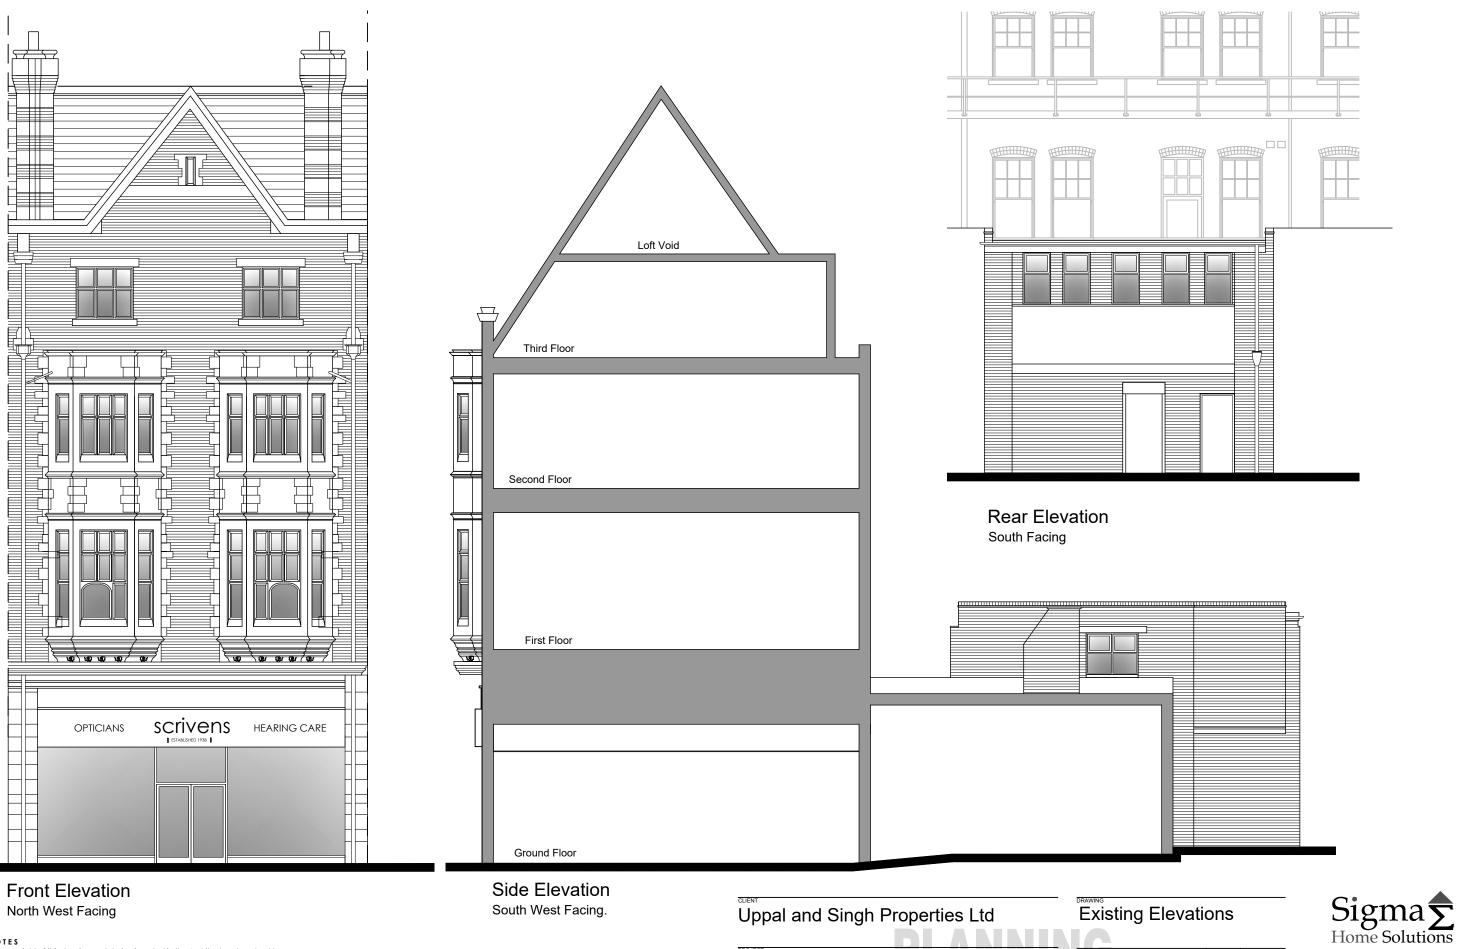

Proposed Development at No.6-8 Lichfield Street, Wolverhampton, WV1 1DG

Wol/226-

DRAWING NUMBER

| R    | REVISION | SCALE    | DATE       |
|------|----------|----------|------------|
|      |          | 1:100    | NOV'20     |
| -003 | -        | @A3      |            |
|      |          | DRAWN BY | CHECKED BY |
|      |          | MS       | -          |
|      |          |          |            |