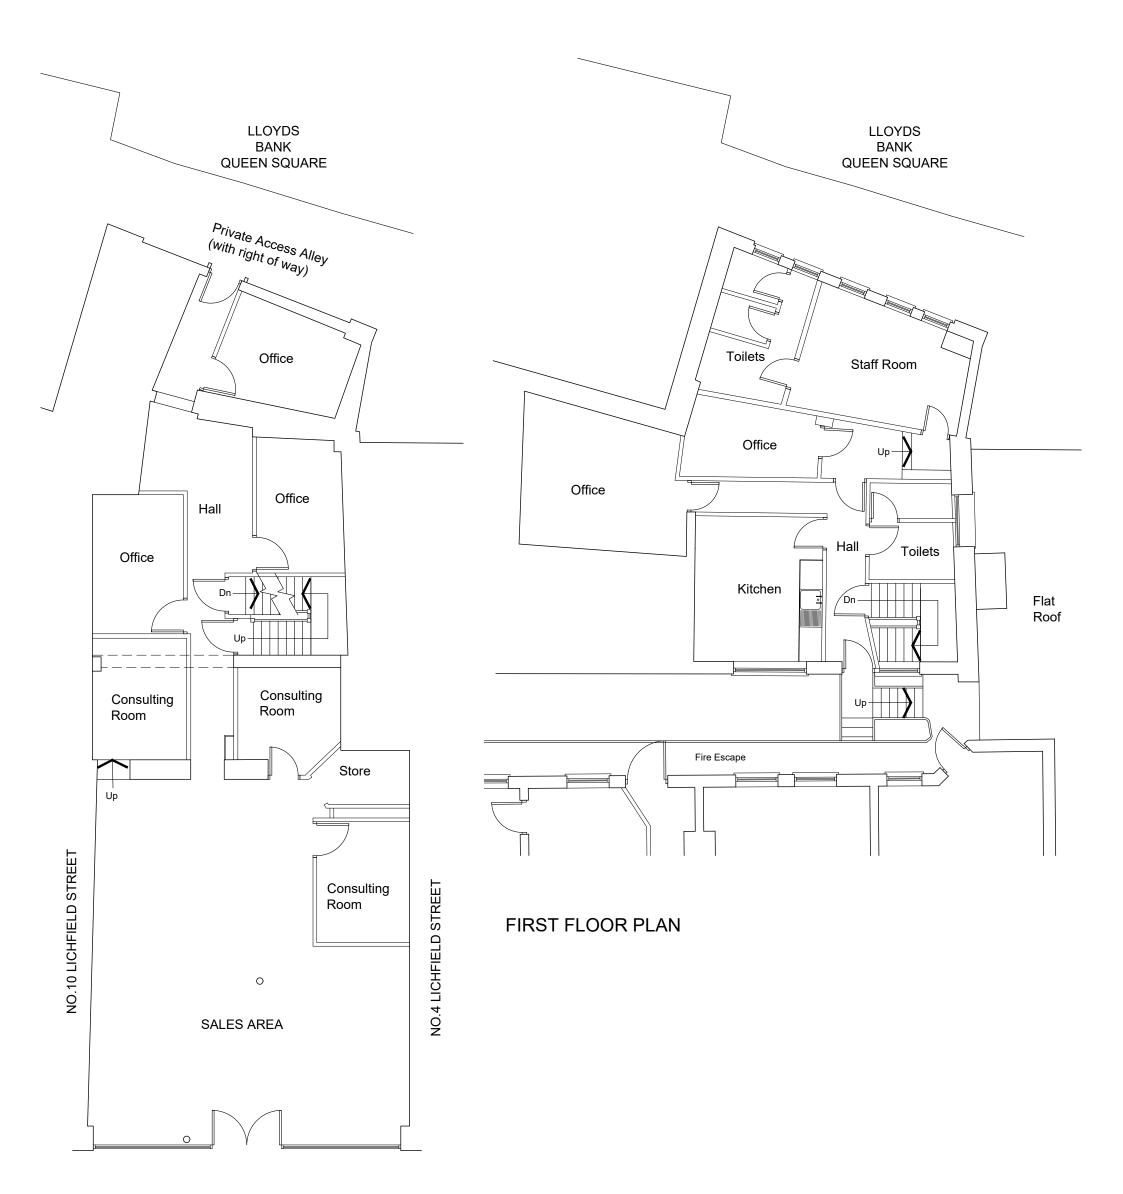

## **GROUND FLOOR PLAN**

| Uppal and Singh Properties Ltd   | Existing Plans                                  |
|----------------------------------|-------------------------------------------------|
| Proposed Development at No.6-8   | DRAWING NUMBER REVISION SCALE 1:100 DATE NOV'20 |
| Lichfield Street, Wolverhampton, | Wol/226-002 - @A1                               |
| WV1 1DG                          | DRAWN BY CHECKED BY  MS -                       |