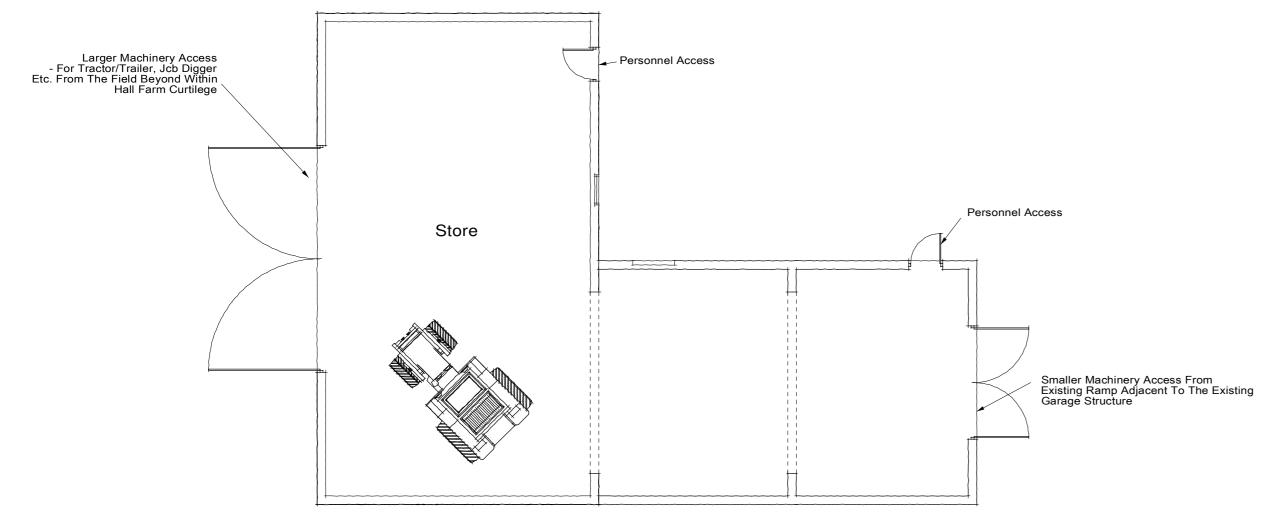

Rear Elevation- Towards Greenhouse

Side Elevation

|      |                                                                                          | 2          | 3 | 4                  | 5                                      | 6              | 7      | 8                            | 9           | 10r |
|------|------------------------------------------------------------------------------------------|------------|---|--------------------|----------------------------------------|----------------|--------|------------------------------|-------------|-----|
| RICS | Designed By<br>J LOOM                                                                    | Checked By | , | Approved By - Date |                                        | Date<br>Octobe | r 2020 | <sup>Scale</sup><br>1:100@A3 |             |     |
|      | Taylor Loom Consultants Ltd<br>The Consulting Rooms                                      |            |   |                    | LARGER BRICK STORE<br>HALL FARM HAYTON |                |        |                              |             |     |
|      | 29 Grove Coach Road<br>Retford<br>Retford, Nottinghamshire DN22 7HG<br>Tel: 01777 702544 |            |   |                    | Drawing Name Copy No.<br>TLC/20/10/11  |                |        | Copy No.                     | Sheet<br>A2 |     |