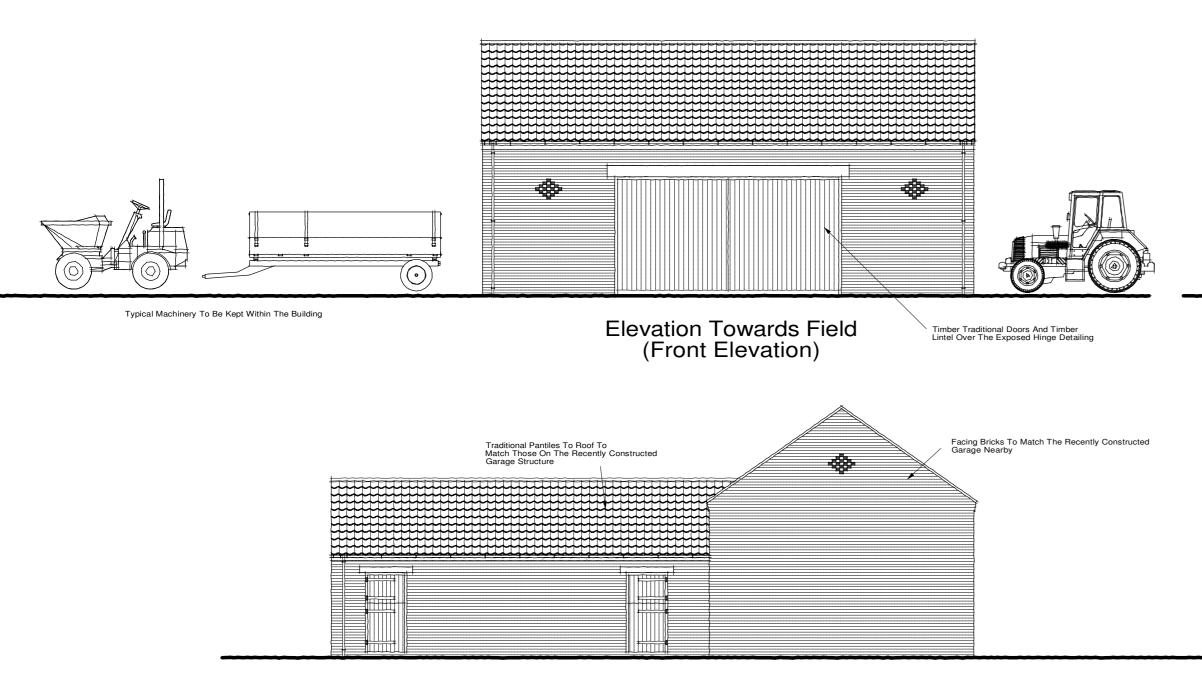

Rear Elevation- Towards Greenhouse

Side Elevation

|      |                                                                                          | 2          | 3 | 4                  | 5                                      | 6              | 7      | 8                            | 9           | 10r |
|------|------------------------------------------------------------------------------------------|------------|---|--------------------|----------------------------------------|----------------|--------|------------------------------|-------------|-----|
| RICS | Designed By<br>J LOOM                                                                    | Checked By | , | Approved By - Date |                                        | Date<br>Octobe | r 2020 | <sup>Scale</sup><br>1:100@A3 |             |     |
|      | Taylor Loom Consultants Ltd<br>The Consulting Rooms                                      |            |   |                    | LARGER BRICK STORE<br>HALL FARM HAYTON |                |        |                              |             |     |
|      | 29 Grove Coach Road<br>Retford<br>Retford, Nottinghamshire DN22 7HG<br>Tel: 01777 702544 |            |   |                    | Drawing Name Copy No.<br>TLC/20/10/11  |                |        | Copy No.                     | Sheet<br>A2 |     |