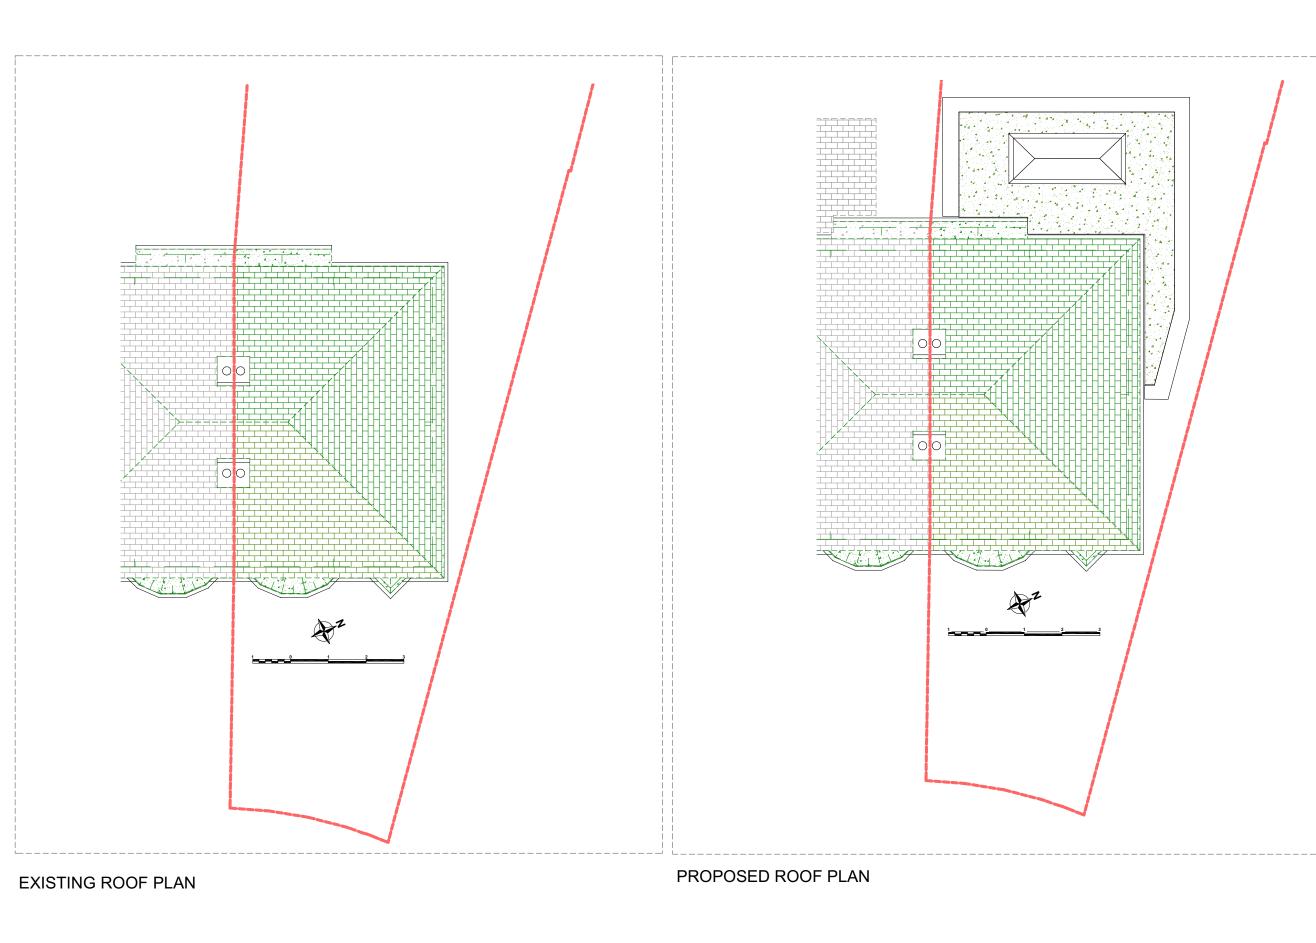

Drg No:

Rev:

71TB PL\_6

Project Title:

Ground floor side and rear extension: 71 The Broadway, West Bromwich, B71 2QQ

Drawing Title:

Roof Plans

Scale: