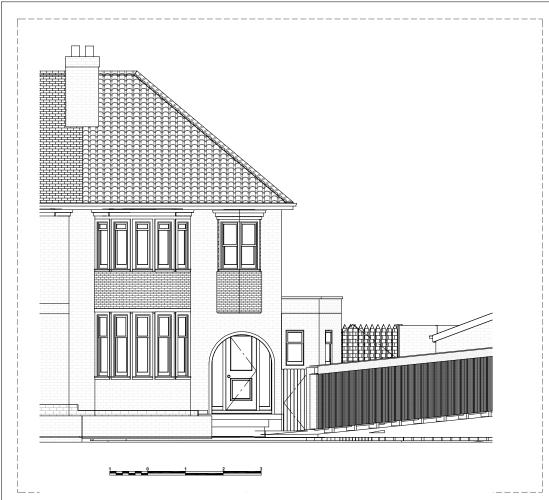

## PROPOSED FRONT ELEVATION

PROPOSED REAR ELEVATION

PROPOSED SIDE ELEVATION

Drg No:

71TB PL\_5

Project Title:

Ground floor side and rear extension: 71 The Broadway, West Bromwich, B71 2QQ

Drawing Title:
Proposed Elevations