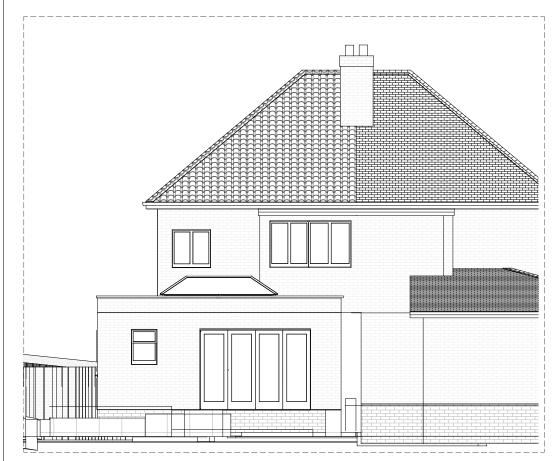

## PROPOSED FRONT ELEVATION

PROPOSED REAR ELEVATION

PROPOSED SIDE ELEVATION

Drg No:

71TB PL\_5

Project Title:

Ground floor side and rear extension: 71 The Broadway, West Bromwich, B71 2QQ

Drawing Title:
Proposed Elevations