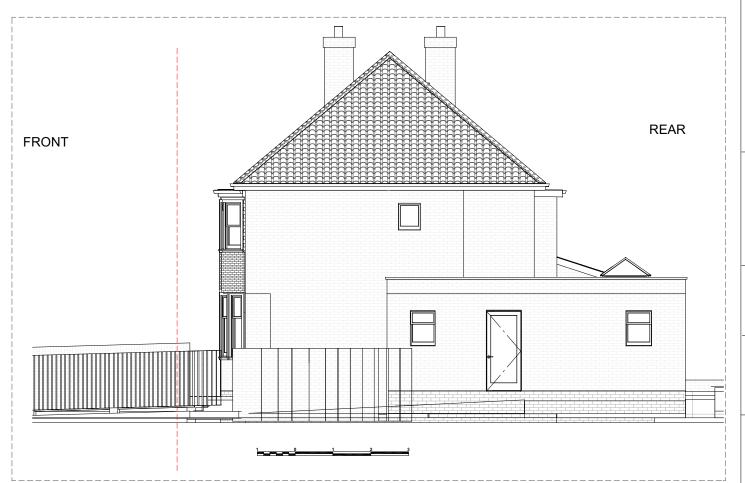

## PROPOSED FRONT ELEVATION

PROPOSED REAR ELEVATION

PROPOSED SIDE ELEVATION

Drg No:

71TB PL\_5

Project Title:

Ground floor side and rear extension: 71 The Broadway, West Bromwich, B71 2QQ

Drawing Title:
Proposed Elevations