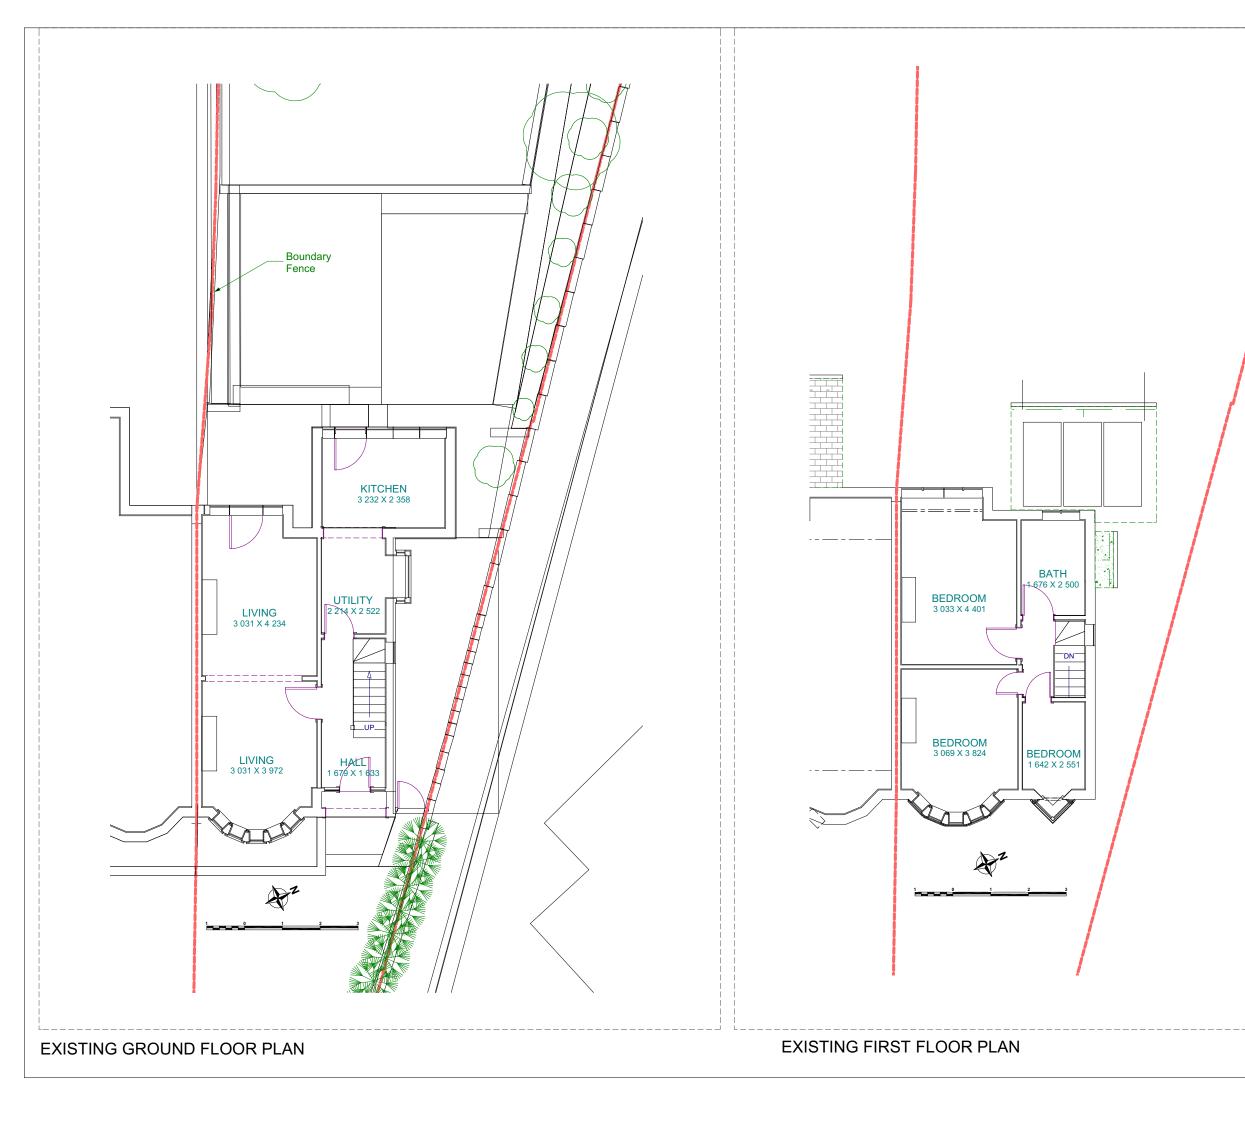

71TB PL\_2

Drg No:

Project Title:

Ground floor side and rear extension: 71 The Broadway, West Bromwich, B71 2QQ

Drawing Title:

Existing Floor Plans

Scale: 1:100

23-Dec-20