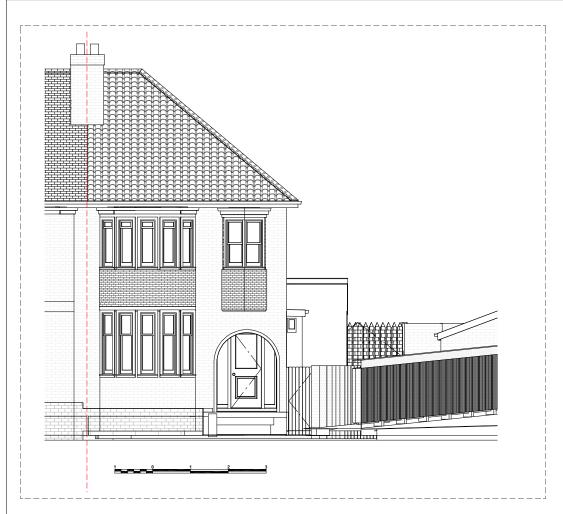

## **EXISTING FRONT ELEVATION**

EXISTING SIDE ELEVATION

Drg No:

| Re

71TB PL\_4

Project Title:

Ground floor side and rear extension: 71 The Broadway, West Bromwich, B71 2QQ

Drawing Title:

**Existing Elevations** 

1:100

23-Dec-20

(Orginal sheet size = A3)

This plan is the copyright of JK Consultancy (Midlands) Ltd. It does not constitute a full working drawing. Whilst this drawing can be used as a base drawing for construction purposes, it is ESSENTIAL that all dimensions and levels are checked carefully before any work commences or any materials are ordered.