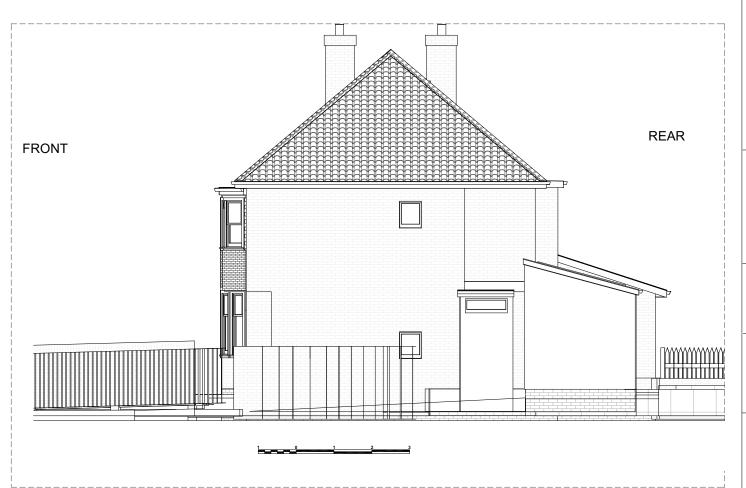

## **EXISTING FRONT ELEVATION**

EXISTING SIDE ELEVATION

Drg No:

| Re

71TB PL\_4

Project Title:

Ground floor side and rear extension: 71 The Broadway, West Bromwich, B71 2QQ

Drawing Title:

**Existing Elevations** 

1:100

23-Dec-20

(Orginal sheet size = A3)

This plan is the copyright of JK Consultancy (Midlands) Ltd. It does not constitute a full working drawing. Whilst this drawing can be used as a base drawing for construction purposes, it is ESSENTIAL that all dimensions and levels are checked carefully before any work commences or any materials are ordered.