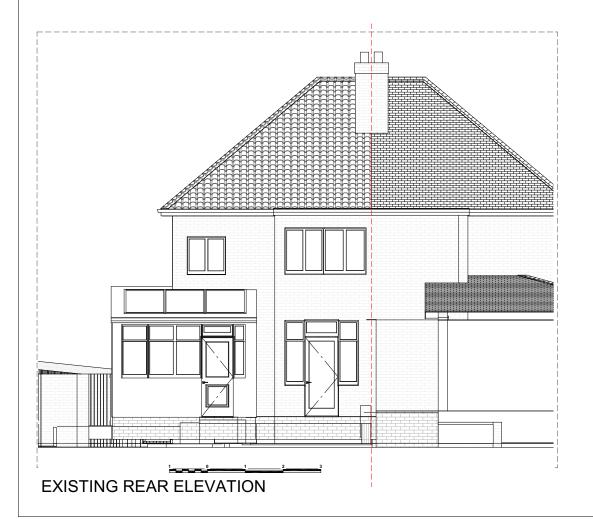

## **EXISTING FRONT ELEVATION**

EXISTING SIDE ELEVATION

Drg No:

| Re

71TB PL\_4

Project Title:

Ground floor side and rear extension: 71 The Broadway, West Bromwich, B71 2QQ

Drawing Title:

**Existing Elevations** 

1:100

23-Dec-20

(Orginal sheet size = A3)

This plan is the copyright of JK Consultancy (Midlands) Ltd. It does not constitute a full working drawing. Whilst this drawing can be used as a base drawing for construction purposes, it is ESSENTIAL that all dimensions and levels are checked carefully before any work commences or any materials are ordered.