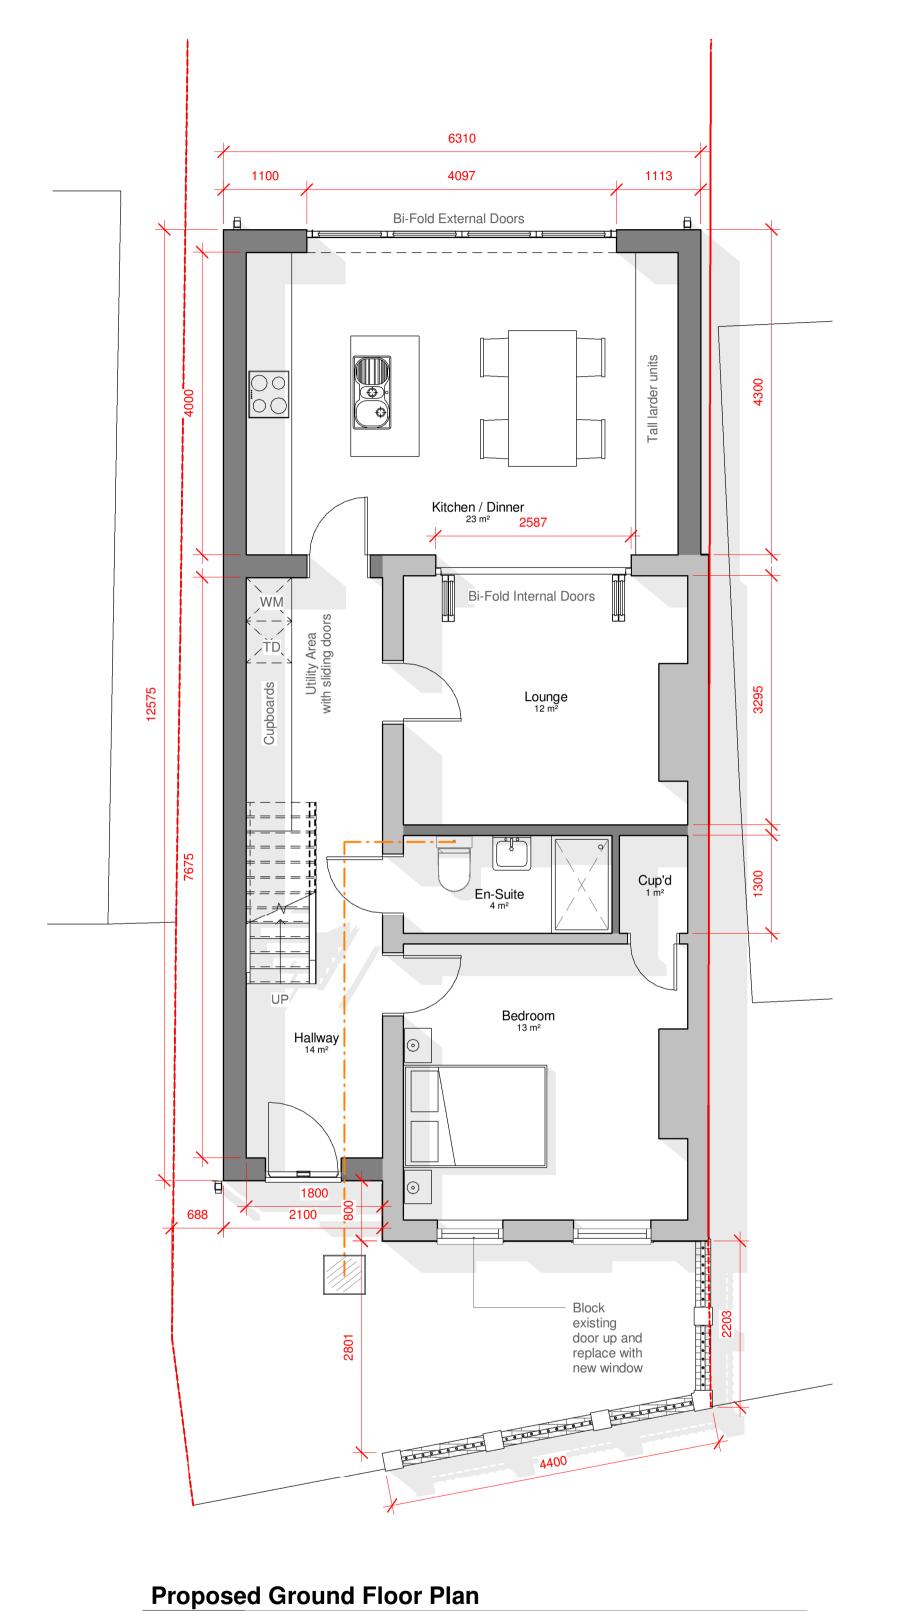

Drawing No. 2016 Archie - 03 Drawing Title: Proposed Floor Plans Project Title: Side & Rear Extension DRAWING FOR PLANNING ONLY

Scale at A1 Drawn By DB As Shown Date: Revision 08.01.21 Initial Issue