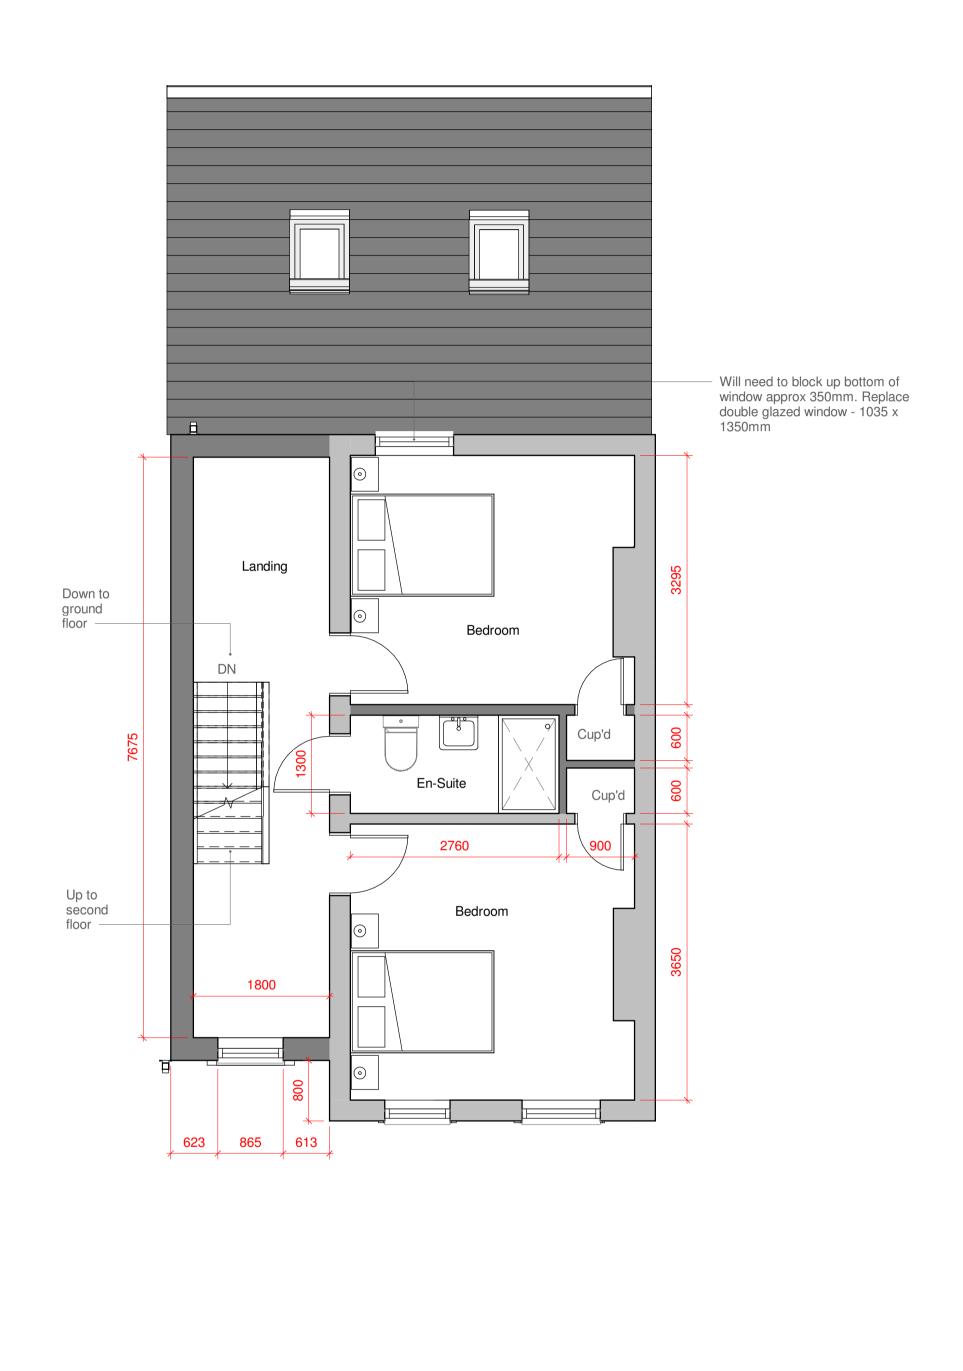

**Proposed First Floor Plan** 

Rev Details:

Dans Architecture Service - Nottingham, NG5 5AG Tel: 07886986196

email: dansarchitecture@hotmail.com

Client Mr Archie Project Address 107 Brunswick Park Road,

Wednesbury,WS10 9QR

Drawing No. 2016 Archie - 03 Drawing Title: Proposed Floor Plans Project Title: Side & Rear Extension DRAWING FOR PLANNING ONLY

Scale at A1 Drawn By DB As Shown Date: Revision 08.01.21 Initial Issue