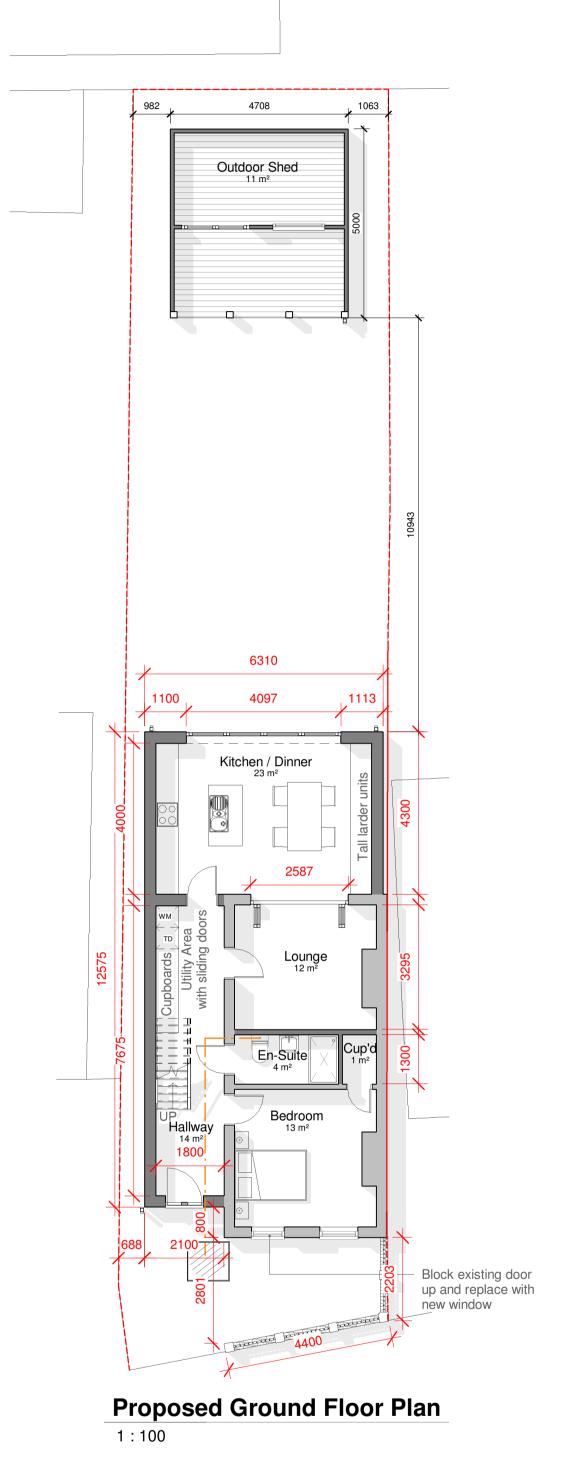

Rev Details:

Dans Architecture Service - Nottingham, NG5 5AG

Tel: 07886986196 email: dansarchitecture@hotmail.com

Client Mr Archie Project Address 107 Brunswick Park Road, Wednesbury,WS10 9QR

Drawing No. 2016 Archie - 03 Drawing Title: Proposed Floor Plans Project Title: Scale at A1 Side & Rear Extension As Shown Date: