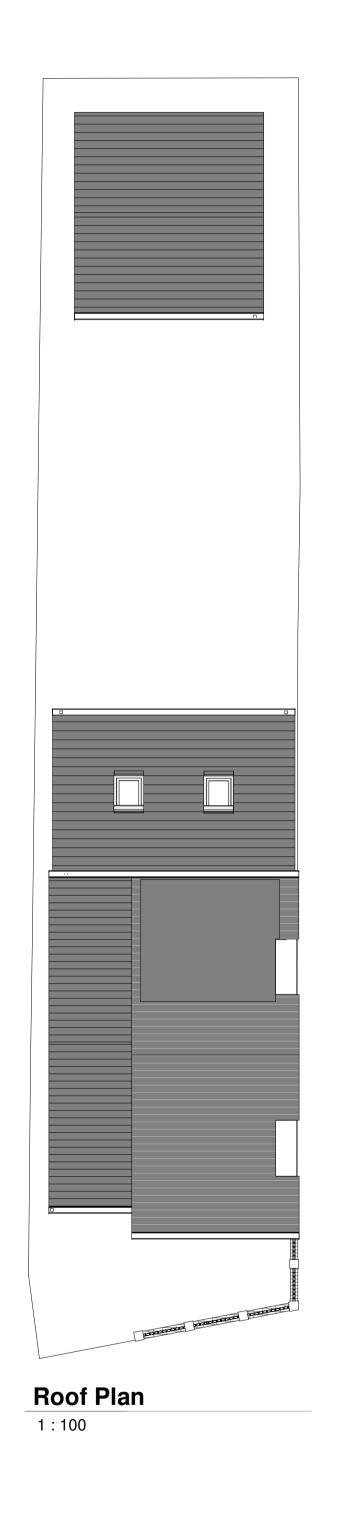

Rev Details:

Dans Architecture Service - Nottingham, NG5 5AG

Tel: 07886986196 email: dansarchitecture@hotmail.com

Client Mr Archie Project Address 107 Brunswick Park Road, Wednesbury,WS10 9QR

Drawing No. 2016 Archie - 03 Drawing Title: Proposed Floor Plans Project Title: Scale at A1 Side & Rear Extension As Shown Date: