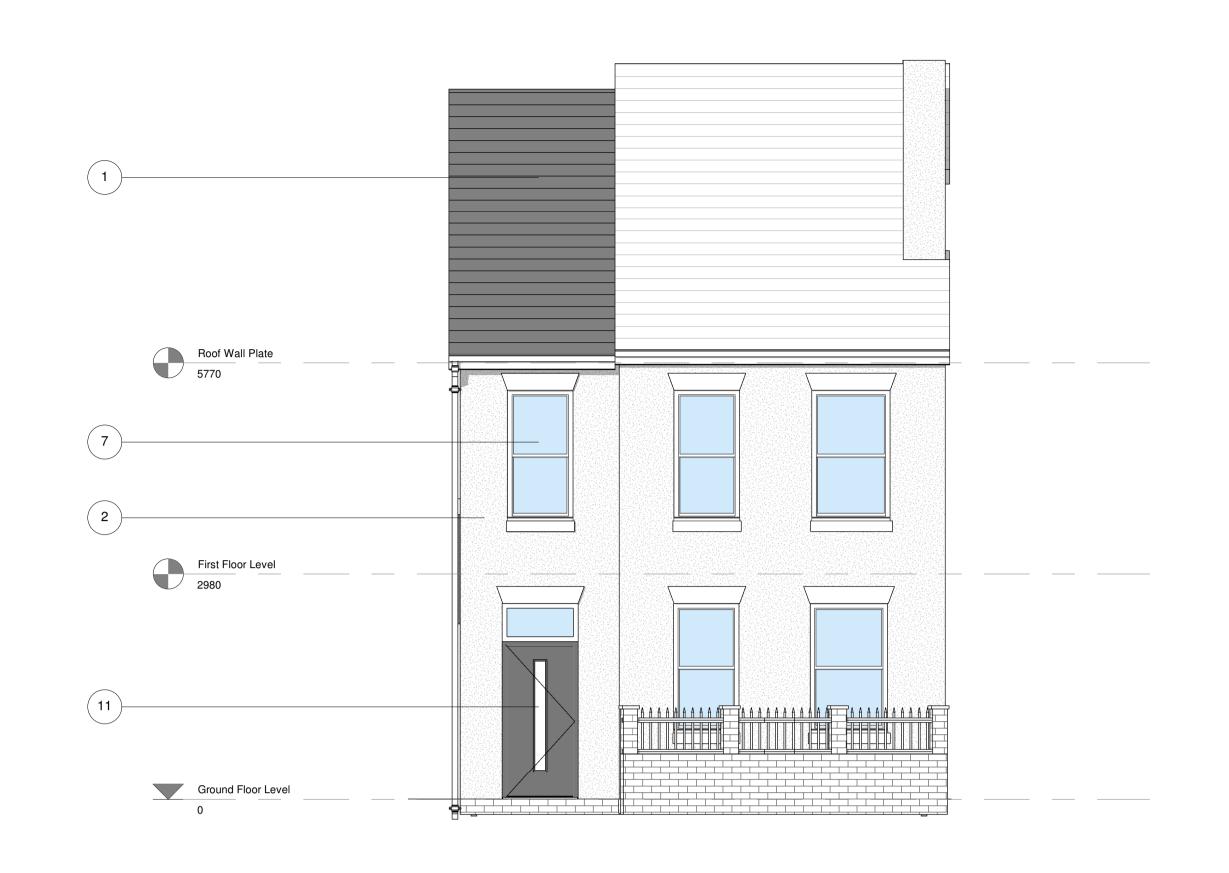

1 Proposed Front Elevation
1:50

Services

Email – dansarchitecture.com

Proposed Right Side Elevation

1:100

Proposed Left Side Elevation..

1:100

Client

Mr Archie Project Address 107 Brunswick Park Road, Wednesbury,WS10 9QR

Drawing No. 2016 Archie - 02 Drawing Title:

Proposed Elevations

Project Title: Side & Rear Extension

DRAWING FOR PLANNING ONLY

Drawn By Scale at A1 DB As Shown Date: Revision

Initial Issue

07.01.21

Materials Key - Planning

roof covering.

Proposed roof covering to match existing dwelling

Proposed render finish to be pigmented smooth faced white K - Rend silicone render.

Blue engineering brickwork to be formed below DPC

uPVC guttering and downpipes to match existing.

White coloured uPVC facia and soffit boards.

Anthracite PPC Aluminum framed double glazed Bi-Fold doors.

White uPVC framed double glazed windows.

Front boundary wall made up of red brick

Loft conversion outer material same roof tiles as existing, with a flat felt roof

Anthracite PPC aluminium framed composite door.

Velux window within lean to roof