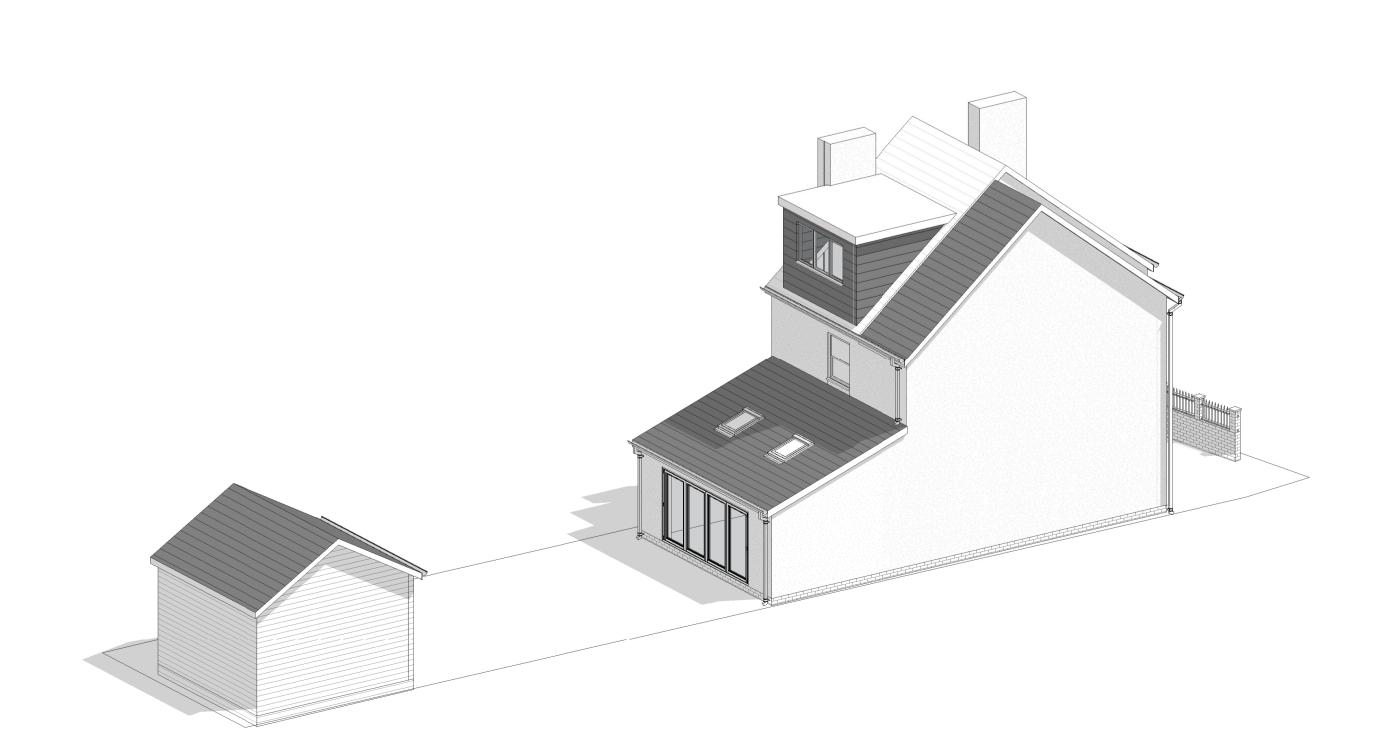

1 Proposed Front Elevation
1:50

Services

Email – dansarchitecture.com

Proposed Right Side Elevation

1:100

Proposed Left Side Elevation..

1:100

Client

Mr Archie Project Address 107 Brunswick Park Road, Wednesbury,WS10 9QR

Drawing No. 2016 Archie - 02 Drawing Title:

Proposed Elevations

Project Title: Side & Rear Extension

DRAWING FOR PLANNING ONLY

Drawn By Scale at A1 DB As Shown Date: Revision

Initial Issue

07.01.21

Materials Key - Planning

roof covering.

Proposed roof covering to match existing dwelling

Proposed render finish to be pigmented smooth faced white K - Rend silicone render.

Blue engineering brickwork to be formed below DPC

uPVC guttering and downpipes to match existing.

White coloured uPVC facia and soffit boards.

Anthracite PPC Aluminum framed double glazed Bi-Fold doors.

White uPVC framed double glazed windows.

Front boundary wall made up of red brick

Loft conversion outer material same roof tiles as existing, with a flat felt roof

Anthracite PPC aluminium framed composite door.

Velux window within lean to roof