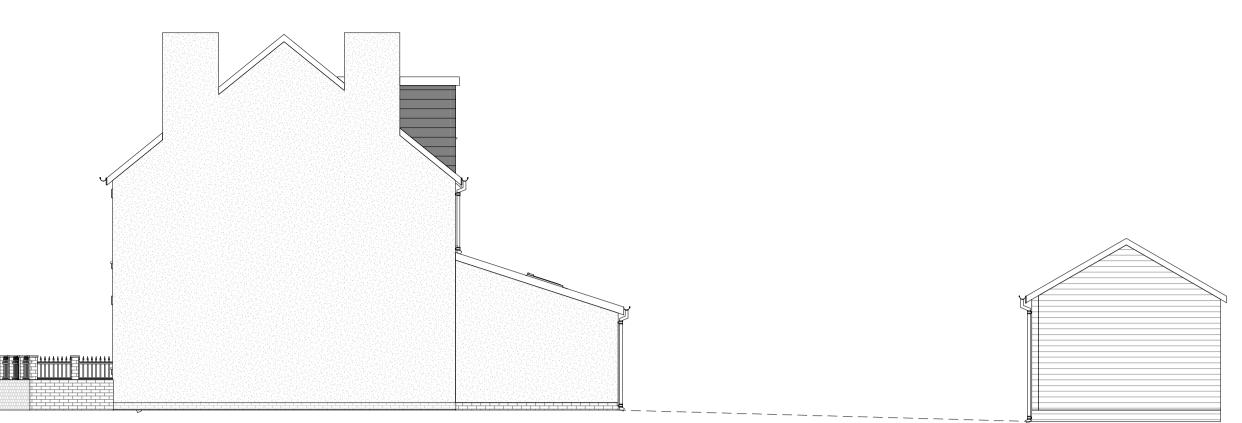

1 Proposed Front Elevation
1:50

Services

Email – dansarchitecture.com

Proposed Right Side Elevation

1:100

Proposed Left Side Elevation..

1:100

Client

Mr Archie Project Address 107 Brunswick Park Road, Wednesbury,WS10 9QR

Drawing No. 2016 Archie - 02 Drawing Title:

Proposed Elevations

Project Title: Side & Rear Extension

DRAWING FOR PLANNING ONLY

Drawn By Scale at A1 DB As Shown Date: Revision