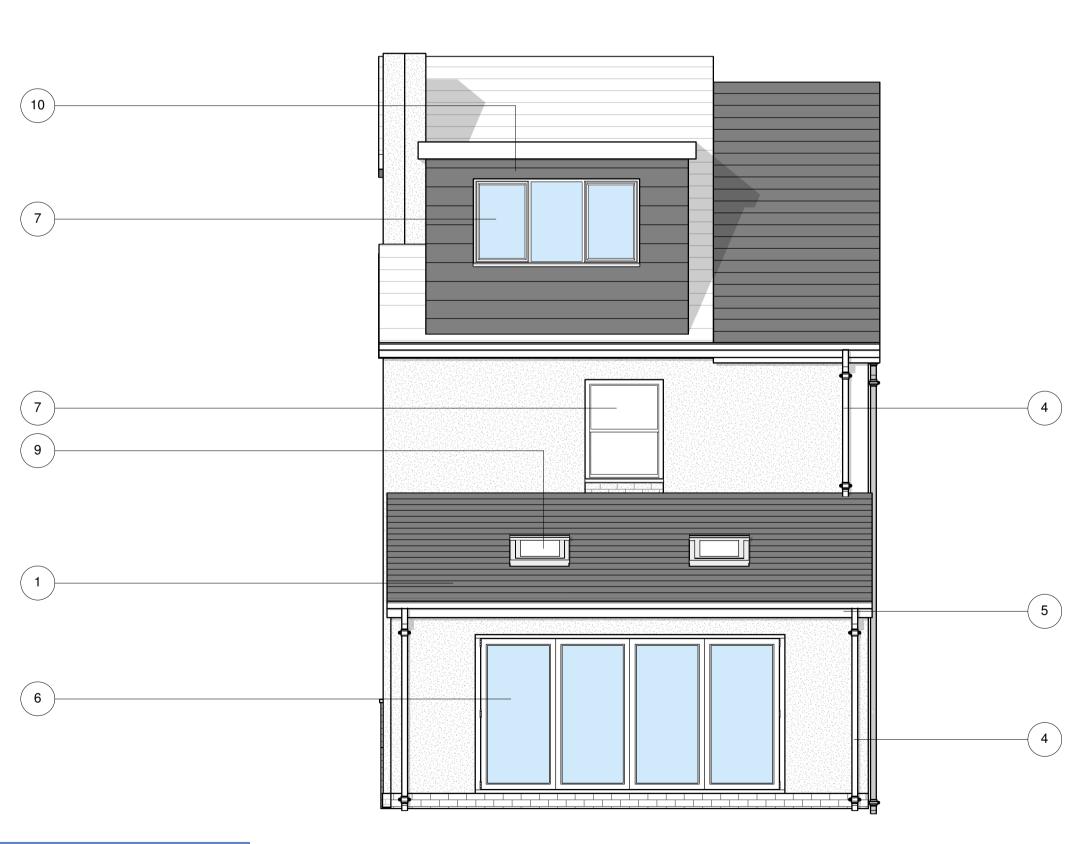

1 Proposed Front Elevation
1:50

Services

Email – dansarchitecture.com

Proposed Right Side Elevation

1:100

Proposed Left Side Elevation..

1:100

Client

Mr Archie Project Address 107 Brunswick Park Road, Wednesbury,WS10 9QR

Drawing No. 2016 Archie - 02 Drawing Title:

Proposed Elevations

Project Title: Side & Rear Extension

DRAWING FOR PLANNING ONLY

Drawn By Scale at A1 DB As Shown Date: Revision

Initial Issue

07.01.21

Materials Key - Planning

roof covering.

Proposed roof covering to match existing dwelling

Proposed render finish to be pigmented smooth faced white K - Rend silicone render.

Blue engineering brickwork to be formed below DPC

uPVC guttering and downpipes to match existing.

White coloured uPVC facia and soffit boards.

Anthracite PPC Aluminum framed double glazed Bi-Fold doors.

White uPVC framed double glazed windows.

Front boundary wall made up of red brick

Loft conversion outer material same roof tiles as existing, with a flat felt roof

Anthracite PPC aluminium framed composite door.

Velux window within lean to roof