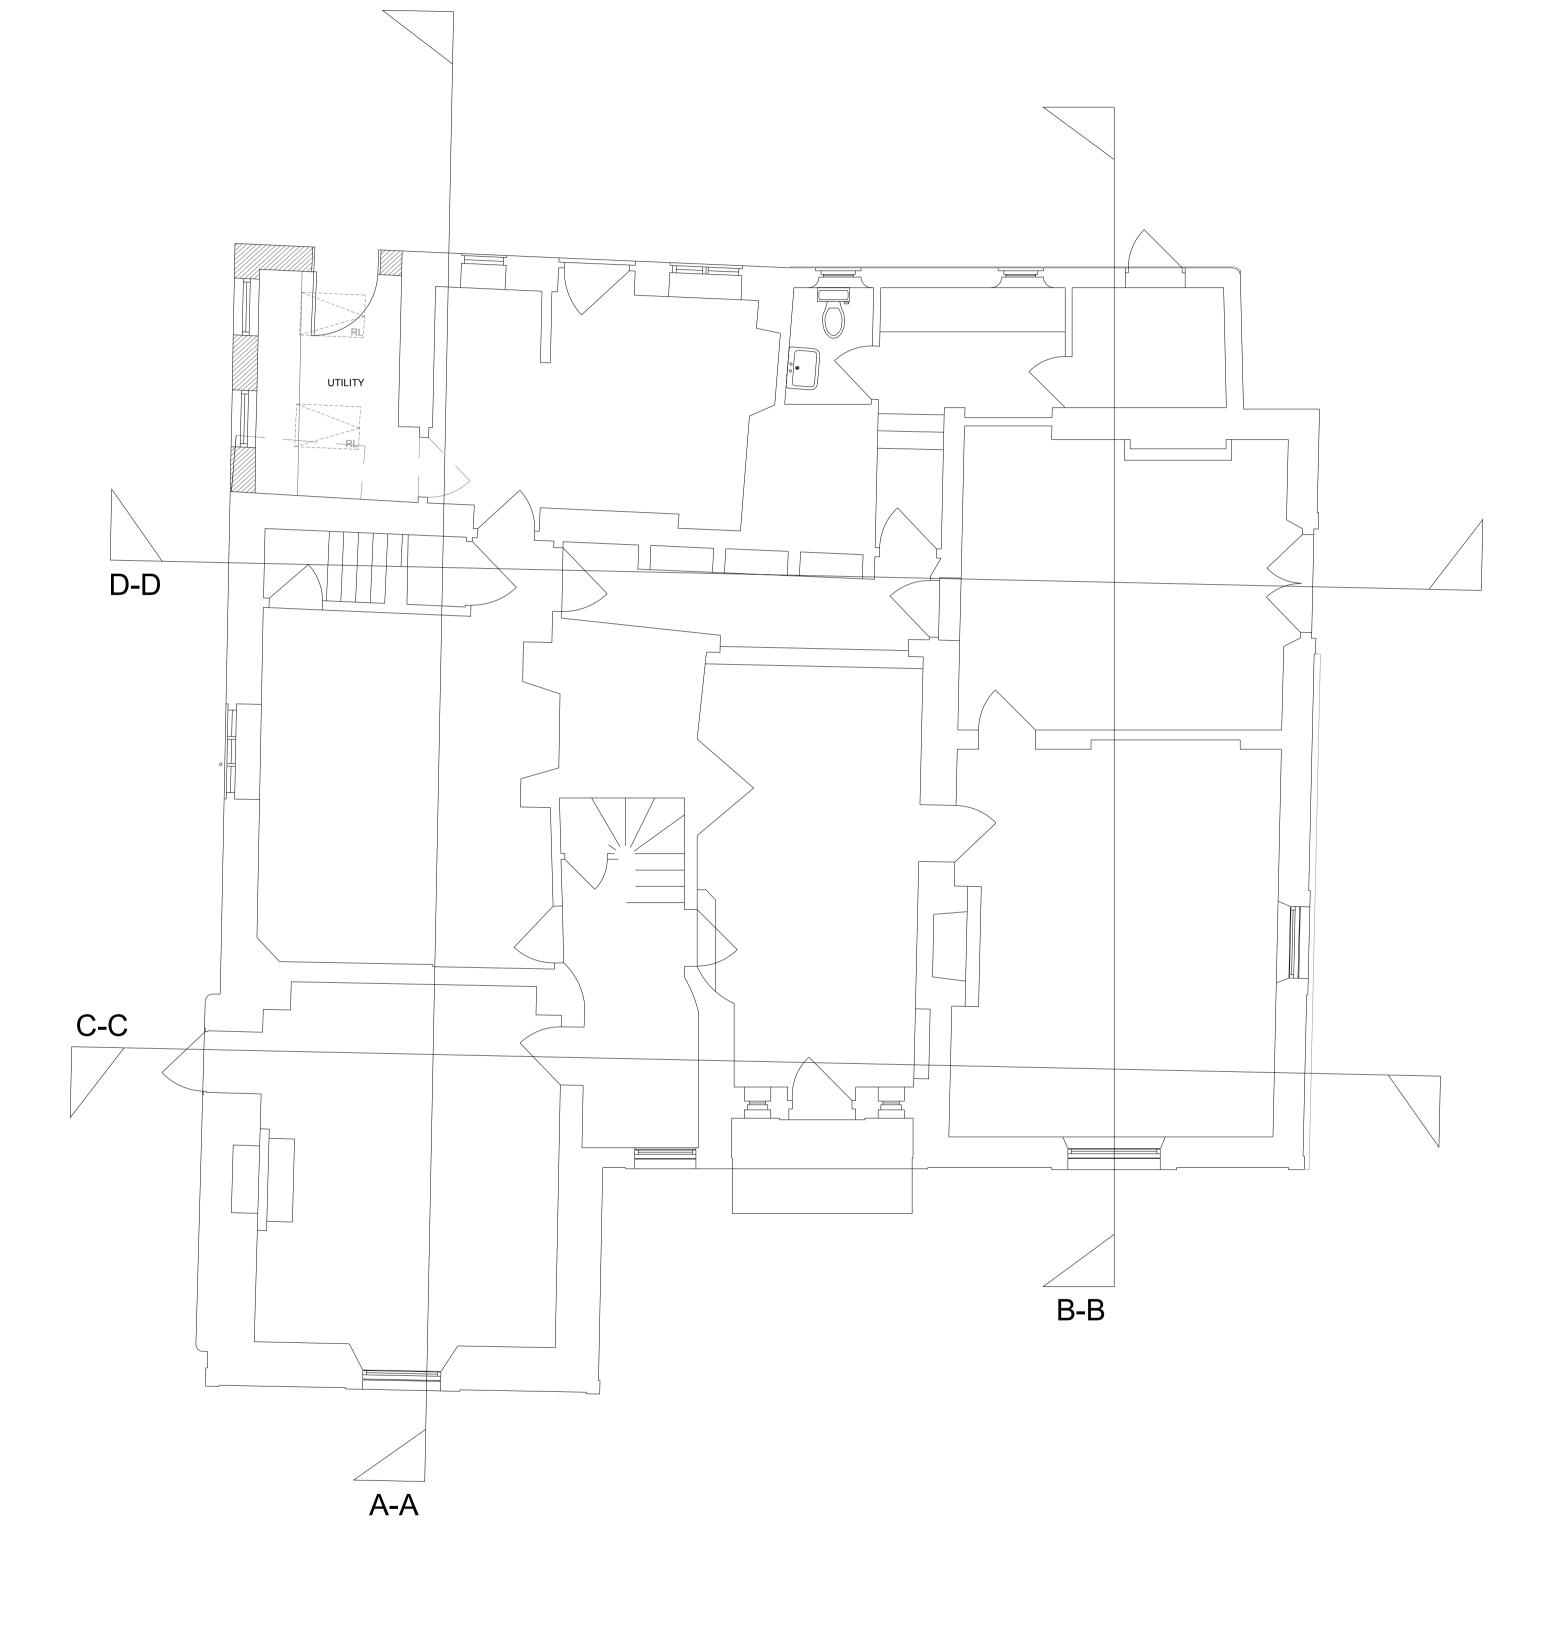

Johnson House Station Lane Bridgnorth Shropshire WV16 5DP T: 01746 768191 F: 01746 769515

| PROPOS      | PROPOSED GROUND FLOOR |           |           | 1:50 @ A1 |  |
|-------------|-----------------------|-----------|-----------|-----------|--|
| Drawing No. | Project No.           | Revision: | Drawn by: | Check by: |  |
| PL_1008     | 478                   | REV D     | MSD       | MS        |  |