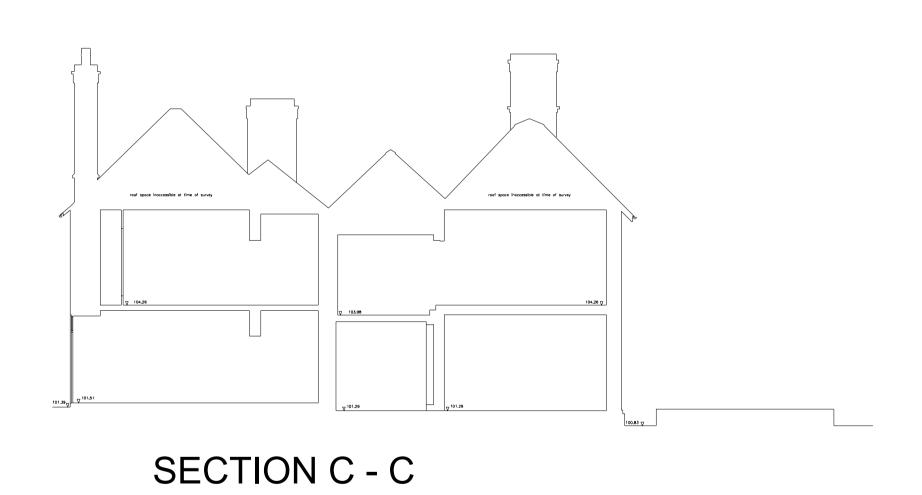

## SECTION A - A

| Rev.  |                                          | Date     |
|-------|------------------------------------------|----------|
| Rev A | Proposed extension                       | //20     |
| Rev B | Proposed extension (East)                | 29/09/20 |
| Rev C | Internal amendments                      | 06/11/20 |
| Rev D | Location/ footprint/ Internal amendments | 26/11/20 |
|       |                                          |          |
|       |                                          |          |
|       |                                          |          |
|       |                                          |          |