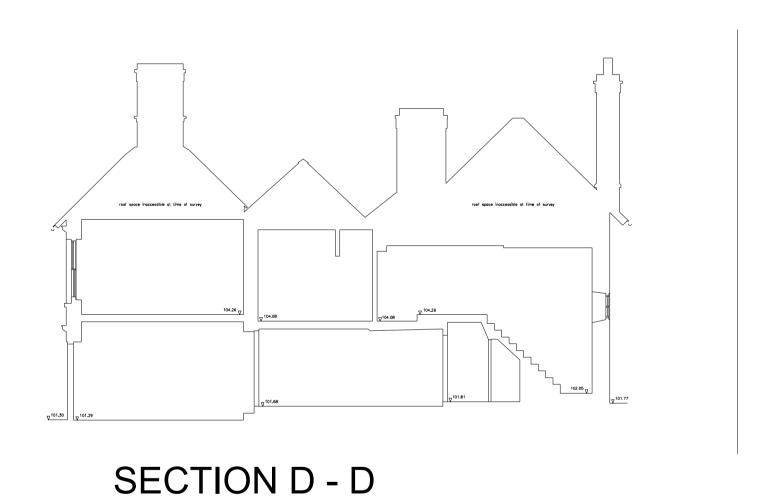

## SECTION A - A

| Rev.  |                                          | Date     |
|-------|------------------------------------------|----------|
| Rev A | Proposed extension                       | //20     |
| Rev B | Proposed extension (East)                | 29/09/20 |
| Rev C | Internal amendments                      | 06/11/20 |
| Rev D | Location/ footprint/ Internal amendments | 26/11/20 |
|       |                                          |          |
|       |                                          |          |
|       |                                          |          |
|       |                                          |          |