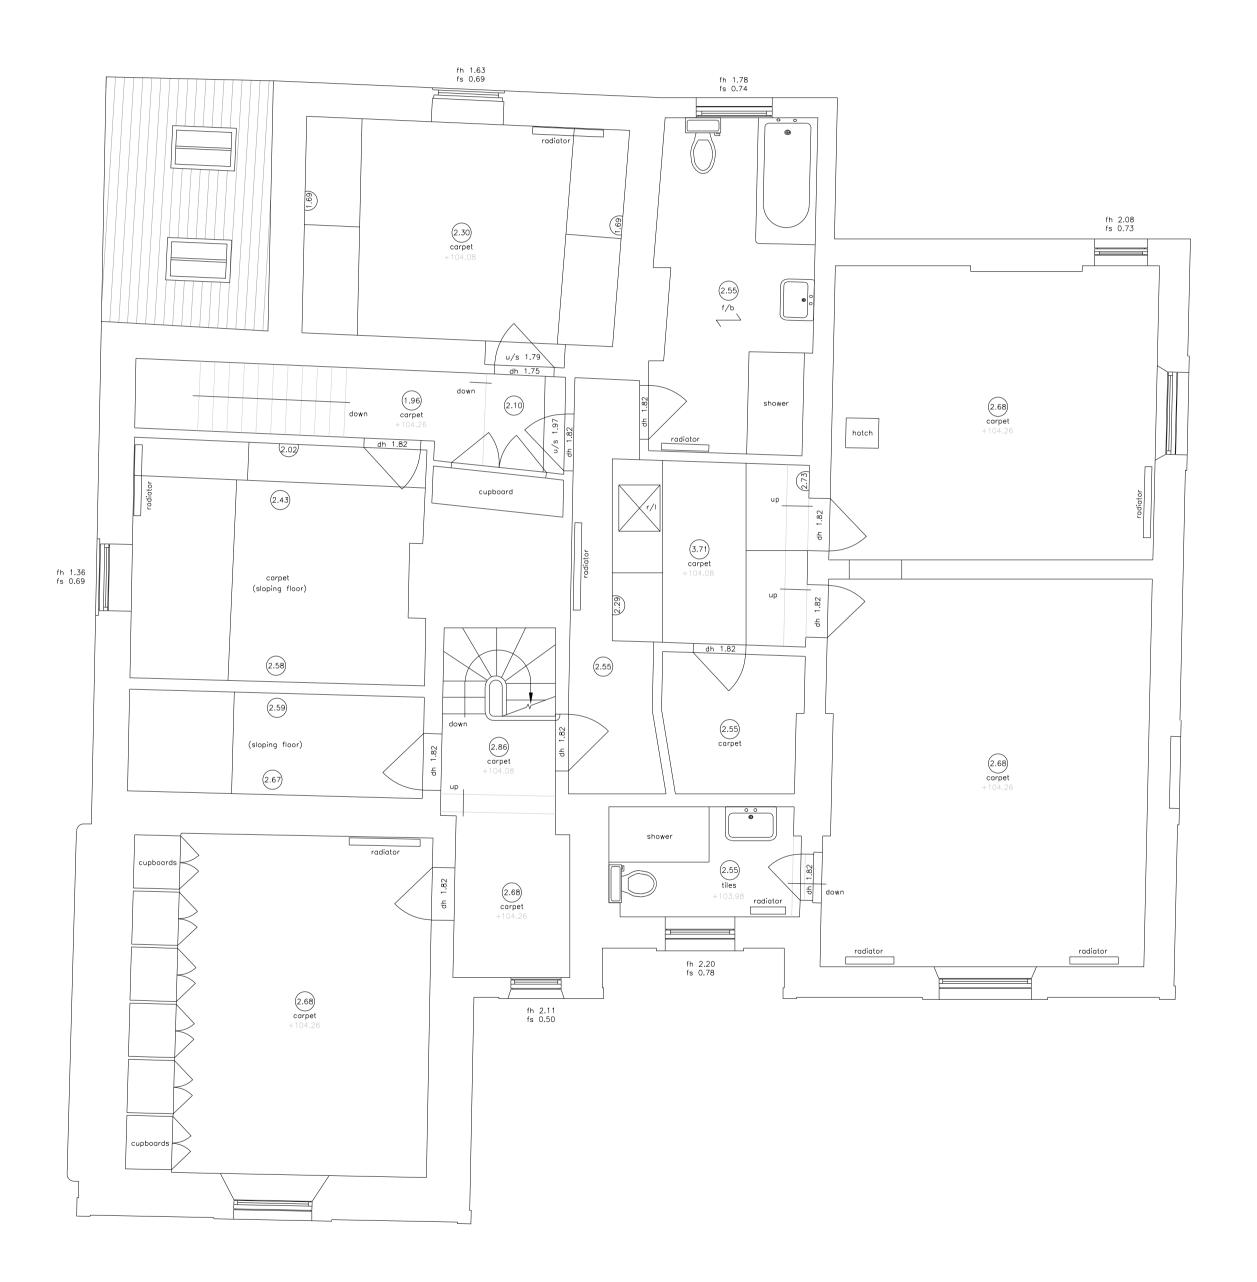

## PROPOSED - FIRST FLOOR PLAN

SCALE 1:50

| Rev.                                                                                                        |     |             |           |                     | Date      |
|-------------------------------------------------------------------------------------------------------------|-----|-------------|-----------|---------------------|-----------|
| Rev A Proposed extension                                                                                    |     |             |           |                     | //20      |
| Rev B Proposed extension (East)                                                                             |     |             |           |                     | 29/09/20  |
| Rev C Internal amendments                                                                                   |     |             |           |                     | 06/11/20  |
| Rev D Location/ footprint/ Internal amendments                                                              |     |             |           |                     | 26/11/20  |
|                                                                                                             |     |             |           |                     |           |
|                                                                                                             |     |             |           |                     |           |
|                                                                                                             |     |             |           |                     |           |
|                                                                                                             |     |             |           |                     |           |
|                                                                                                             |     |             |           |                     |           |
| JOHNSON<br>DESIGN PARTNERSHIP LTD                                                                           |     |             |           |                     |           |
| Johnson House<br>Station Lane<br>Bridgnorth<br>Shropshire<br>WV16 5DP<br>T: 01746 768191<br>F: 01746 769515 |     |             |           |                     |           |
| Drawing Title:<br>PROPOSED FIRST FLOOR                                                                      |     |             |           | Scale:<br>1:50 @ A1 |           |
| Drawing                                                                                                     |     | Project No. | Revision: | Drawn by:           | Check by: |
| PL_1                                                                                                        | 009 | 478         | REV D     | MSD                 | MS        |
|                                                                                                             |     |             |           |                     |           |