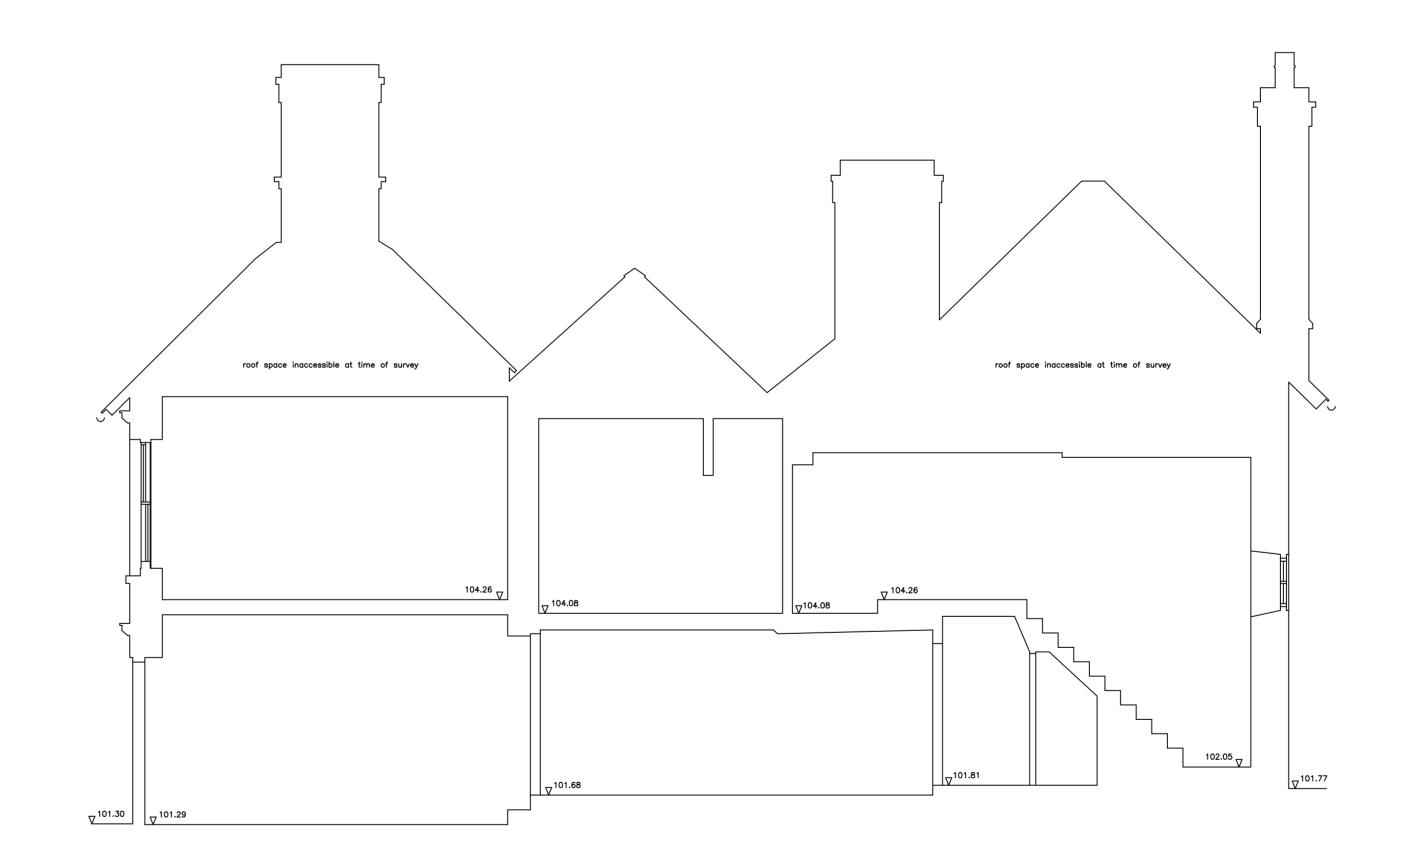

SECTION A - A

SECTION C-C

roof space inaccessible at time of survey

SECTION B-B

SECTION D-D

**NOTES** 

GENERAL NOTES :-ALL LEVELS ARE IN METRES RELATED TO AN ASSUMED DATUM LOCATED ON STO2 THIS DRAWING HAS BEEN PRODUCED WITH A PLOT SCALE ACCURACY OF 1:50