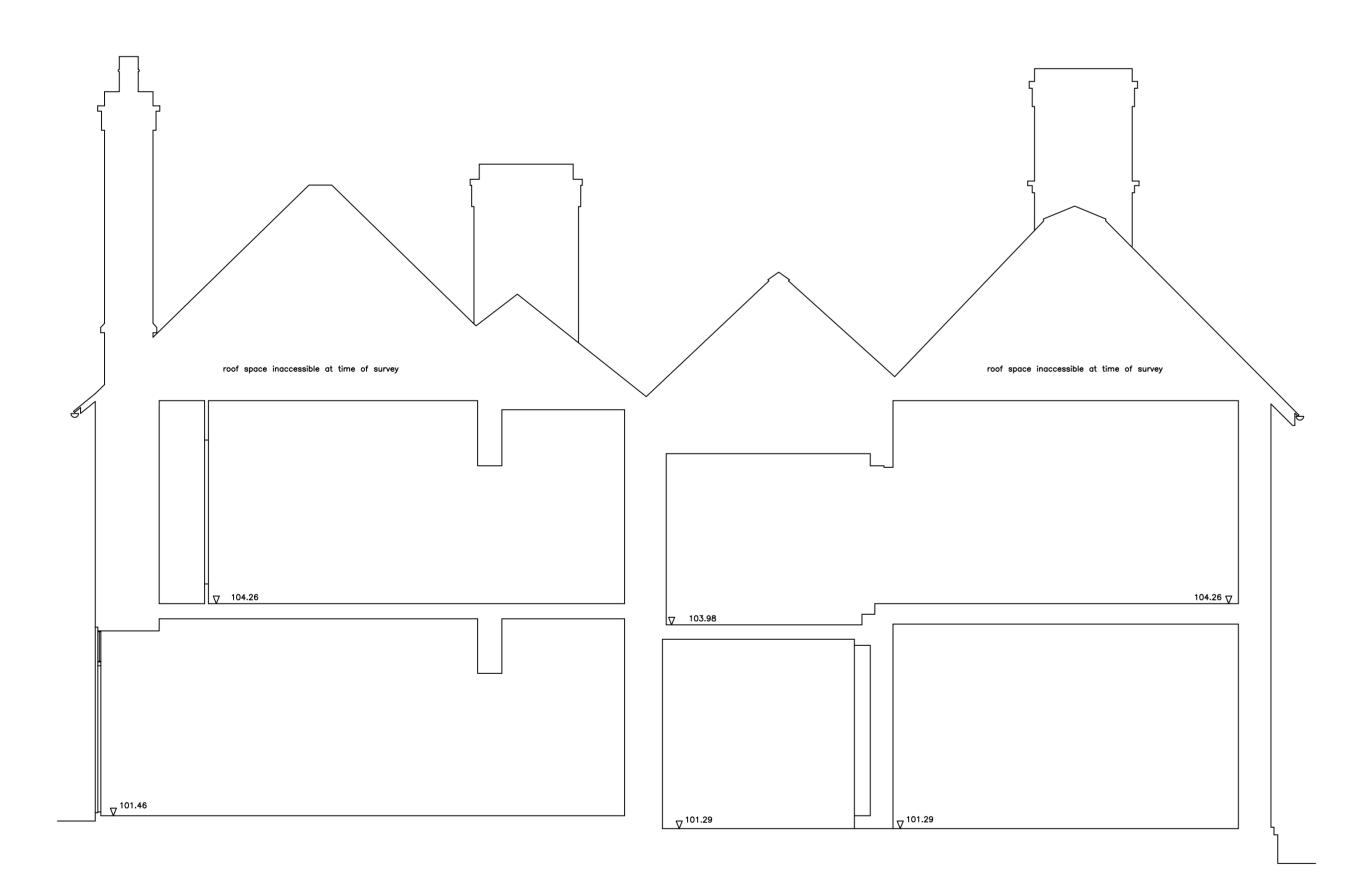

SECTION A - A

SECTION C-C

roof space inaccessible at time of survey

SECTION B-B

SECTION D-D

**NOTES** 

GENERAL NOTES :-ALL LEVELS ARE IN METRES RELATED TO AN ASSUMED DATUM LOCATED ON STO2 THIS DRAWING HAS BEEN PRODUCED WITH A PLOT SCALE ACCURACY OF 1:50