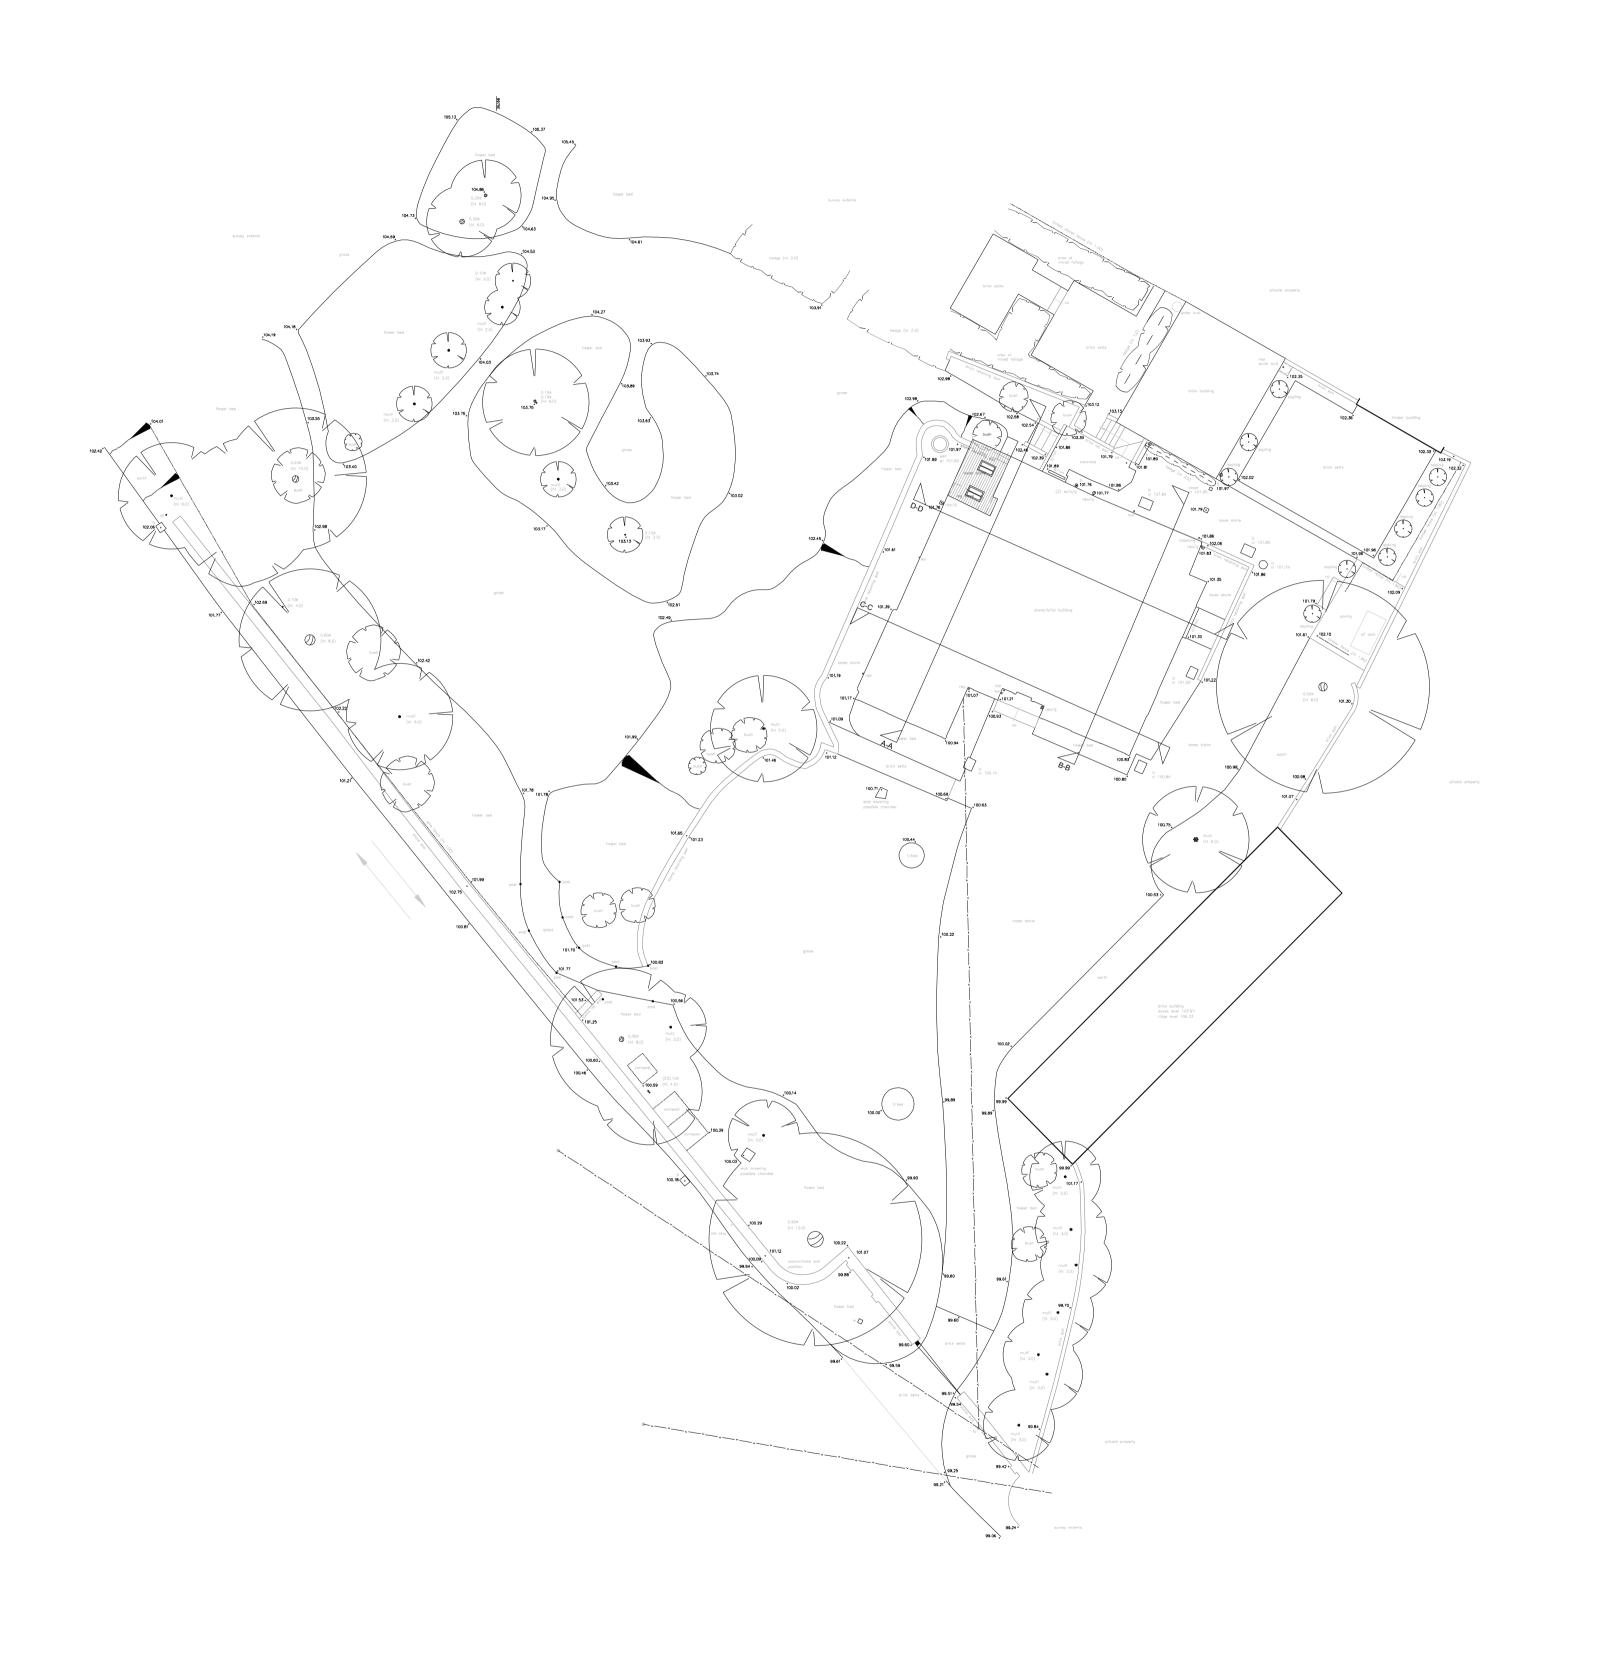

PROPOSED SITE PLAN

Johnson House Station Lane Bridgnorth Shropshire WV16 5DP T: 01746 768191 F: 01746 769515

| Drawing Title: | Scale:             |           |           |            |  |
|----------------|--------------------|-----------|-----------|------------|--|
| PROP           | PROPOSED SITE PLAN |           |           | 1:200 @ A1 |  |
| Drawing No.    | Project No.        | Revision: | Drawn by: | Check by:  |  |
|                |                    |           |           |            |  |