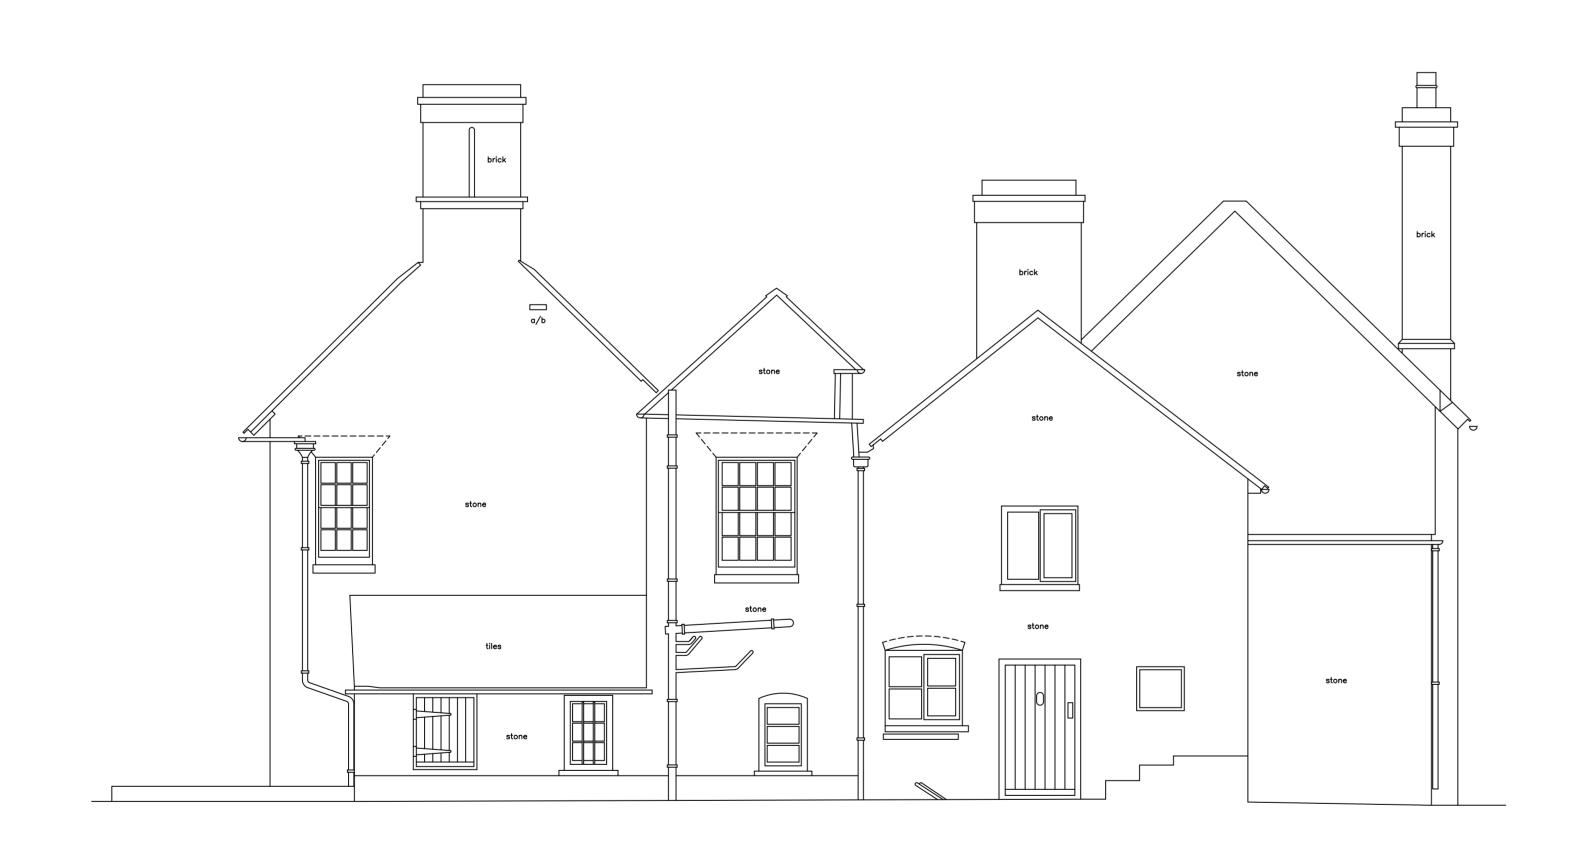

SOUTH ELEVATION

EAST ELEVATION

NORTH ELEVATION

WEST ELEVATION

NOTES

GENERAL NOTES :-ALL LEVELS ARE IN METRES RELATED TO AN ASSUMED DATUM LOCATED ON STO2 THIS DRAWING HAS BEEN PRODUCED WITH A PLOT SCALE ACCURACY OF 1:50

Client JOHNSON DESIGN PARTNERSHIP LTD

Project THE OLD RECTORY, EASTHOPE, MUCH WENLOCK, SHROPSHIRE, TF13 6DN

Title ELEVATIONS

Surveyor EP

Date MARCH 2020 Revisions Scale 1:50@A4 Dwg No 35887/3

Checked JMP TOPOGRAPHICAL (LAND) SURVEYORS / UTILITY SURVEYORS