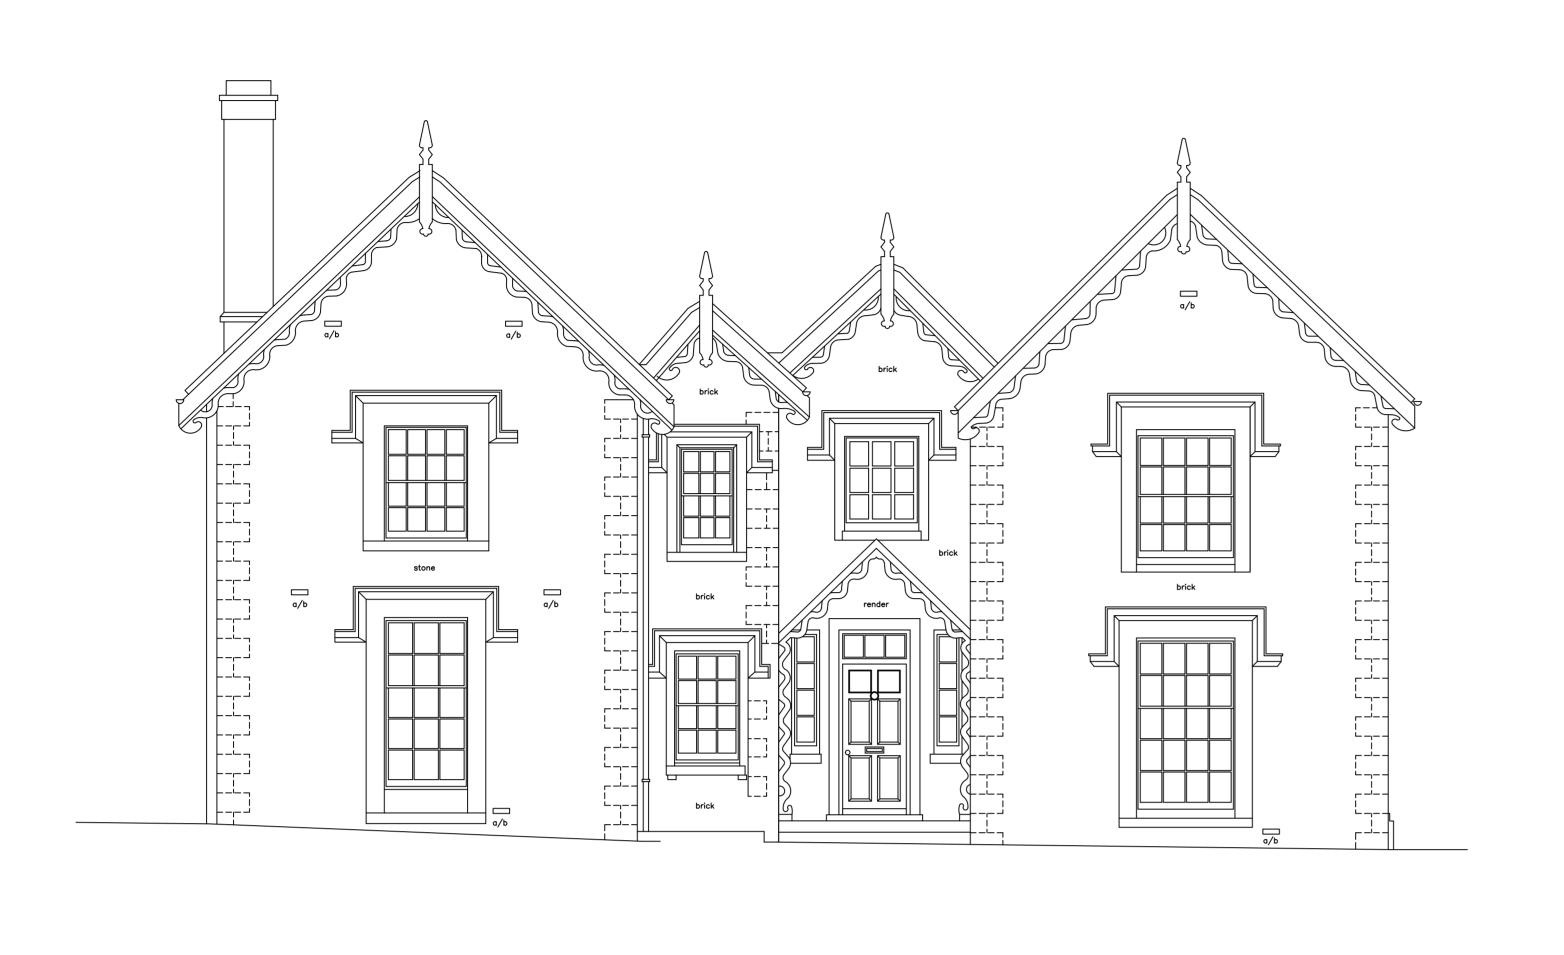

SOUTH ELEVATION

EAST ELEVATION

NORTH ELEVATION

WEST ELEVATION

NOTES

GENERAL NOTES :-ALL LEVELS ARE IN METRES RELATED TO AN ASSUMED DATUM LOCATED ON STO2 THIS DRAWING HAS BEEN PRODUCED WITH A PLOT SCALE ACCURACY OF 1:50

Client JOHNSON DESIGN PARTNERSHIP LTD

Project THE OLD RECTORY, EASTHOPE, MUCH WENLOCK, SHROPSHIRE, TF13 6DN

Title ELEVATIONS

Surveyor EP

Date MARCH 2020 Revisions Scale 1:50@A4 Dwg No 35887/3

Checked JMP TOPOGRAPHICAL (LAND) SURVEYORS / UTILITY SURVEYORS