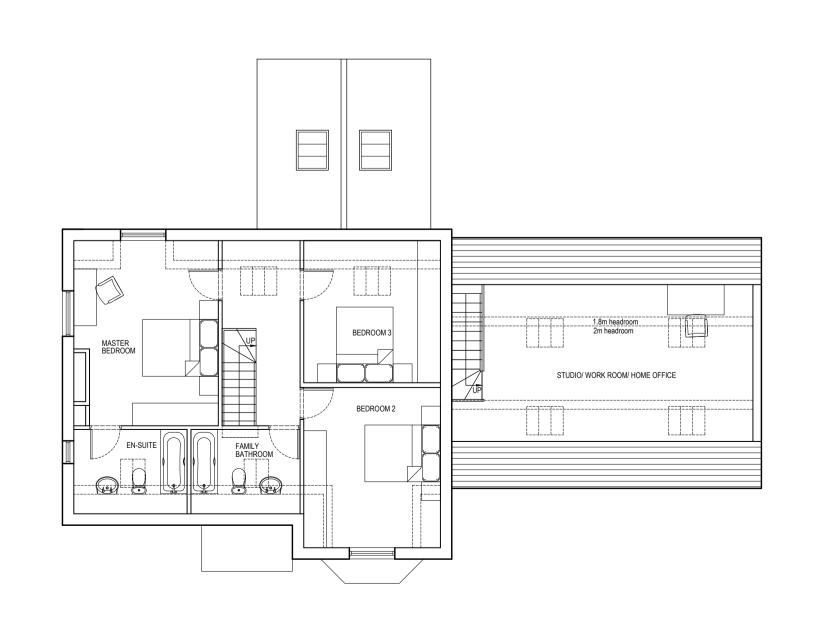

Drawing Title

THE RISE - PLOT R1

PROPOSED PLANS AND ELEVATIONS

| Scale | 1:100 at A1 | Job No | 812.1160.2 |
|-------|-------------|--------|------------|
| Date  | MARCH 2020  | Dwg No | PL 110     |
| Drawn | DMO         | Rev    | J          |