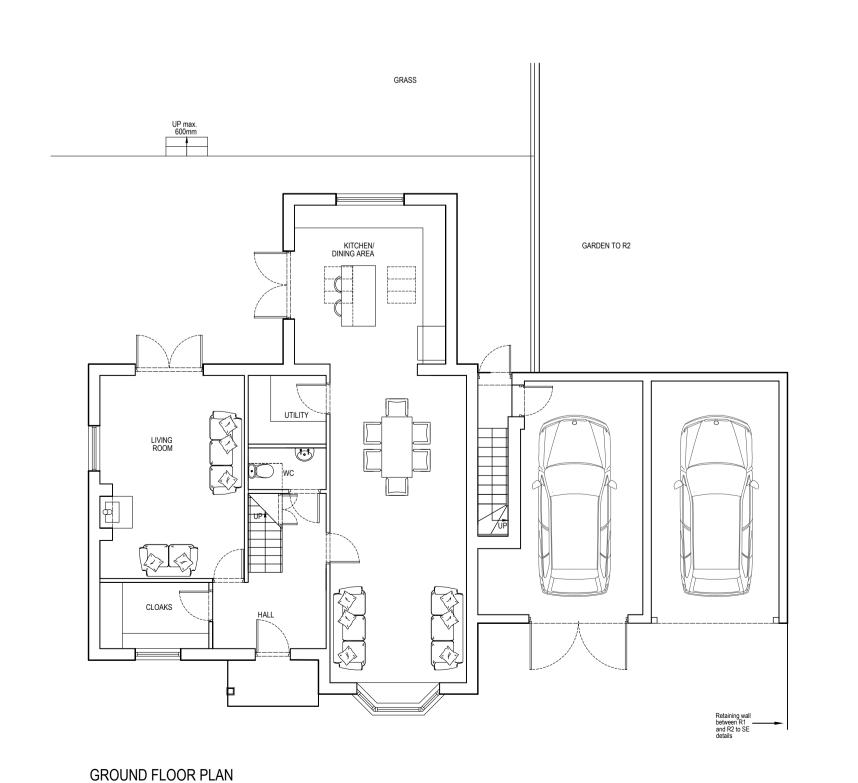

Drawing Title

THE RISE - PLOT R1

PROPOSED PLANS AND ELEVATIONS

| Scale | 1:100 at A1 | Job No | 812.1160.2 |
|-------|-------------|--------|------------|
| Date  | MARCH 2020  | Dwg No | PL 110     |
| Drawn | DMO         | Rev    | J          |