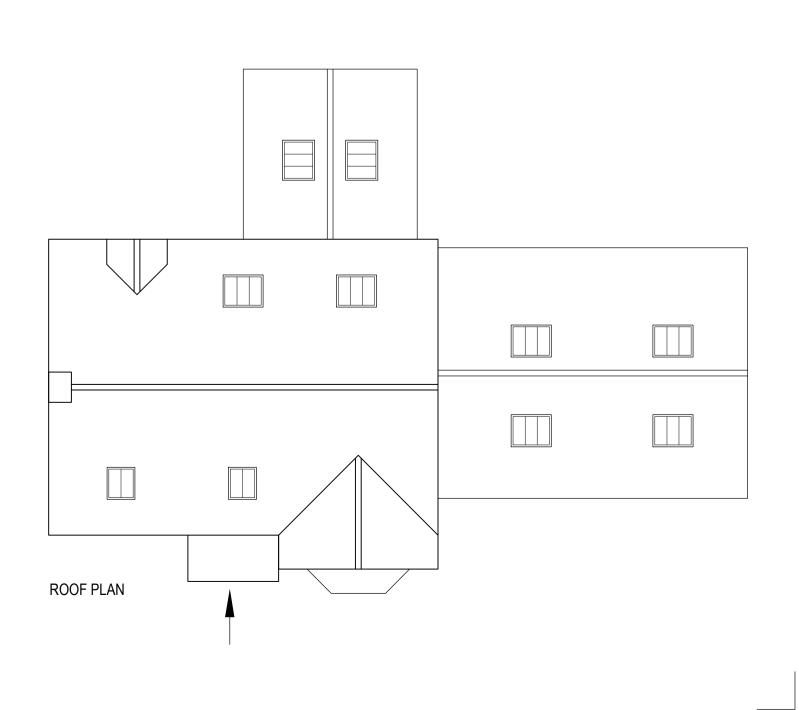

NORTHWEST ELEVATION

NORTHEAST ELEVATION

SECTION THROUGH GARAGE

NOTE

- 1. Refer to figured dimensions, do not scale
- 2. The contractor must report any discrepancies to the Architect
- 3. All dimensions must be checked on site before proceeding
- The Architects disclaim responsibility for variations made from this drawing without their written consent
- Please ensure that there have been no additional revisions to this drawing before starting work
- All products are to be used strictly in accordance with the manufacturer's instructions