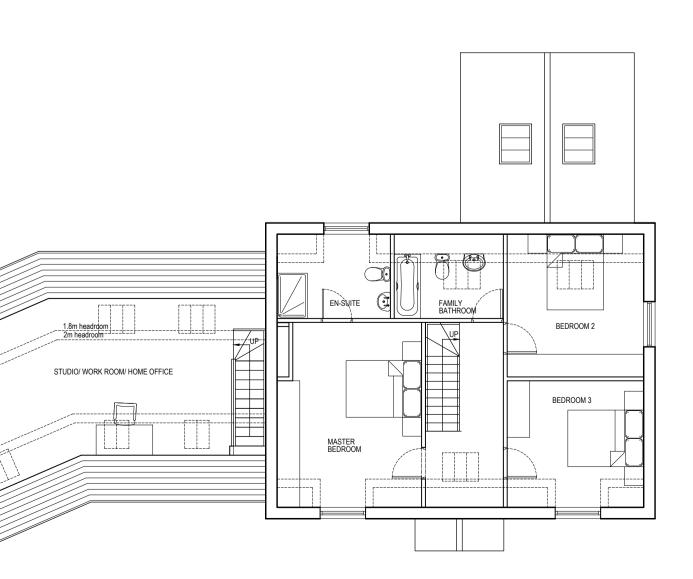

## Drawing Title

\_\_\_\_\_

THE RISE - PLOT R4 PROPOSED PLANS AND ELEVATIONS

| Scale | 1:100 at A1 | Job No | 812.1160.2 |
|-------|-------------|--------|------------|
| Date  | MARCH 2020  | Dwg No | PL 113     |
| Drawn | DMO         | Rev    | G          |