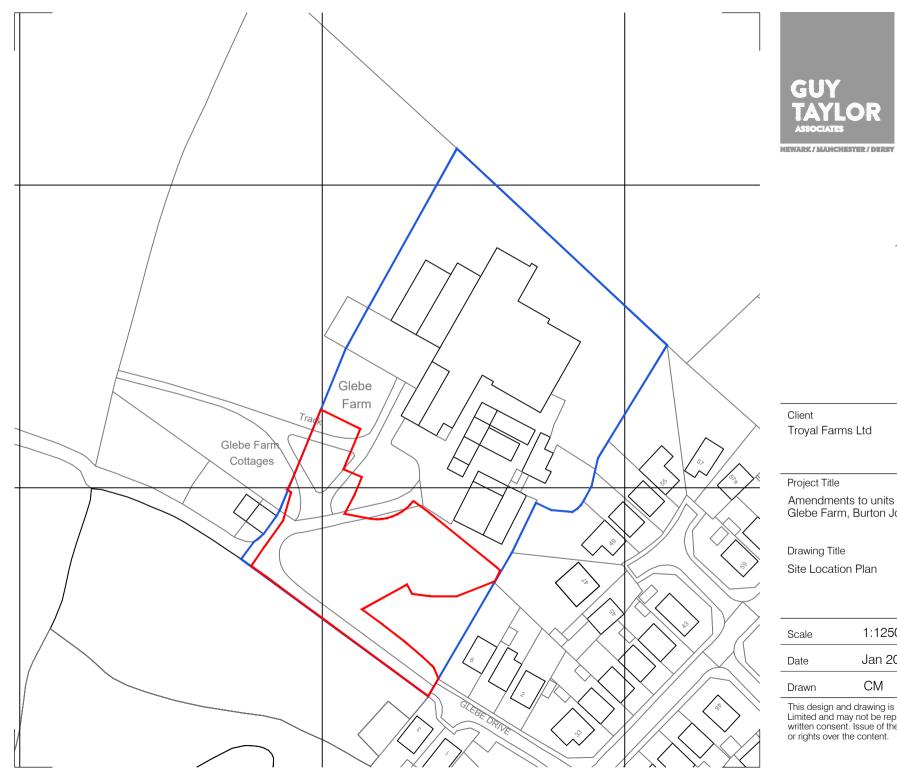

## Project Title

Amendments to units R1, R4 & R5 Glebe Farm, Burton Joyce

## Drawing Title

Site Location Plan

| Scale | 1:1250 at A4 | Job No8 | Job No812.1160.5 |  |
|-------|--------------|---------|------------------|--|
| Date  | Jan 2021     | Dwg No  | (00)100          |  |
| Drawn | СМ           | Rev     | А                |  |