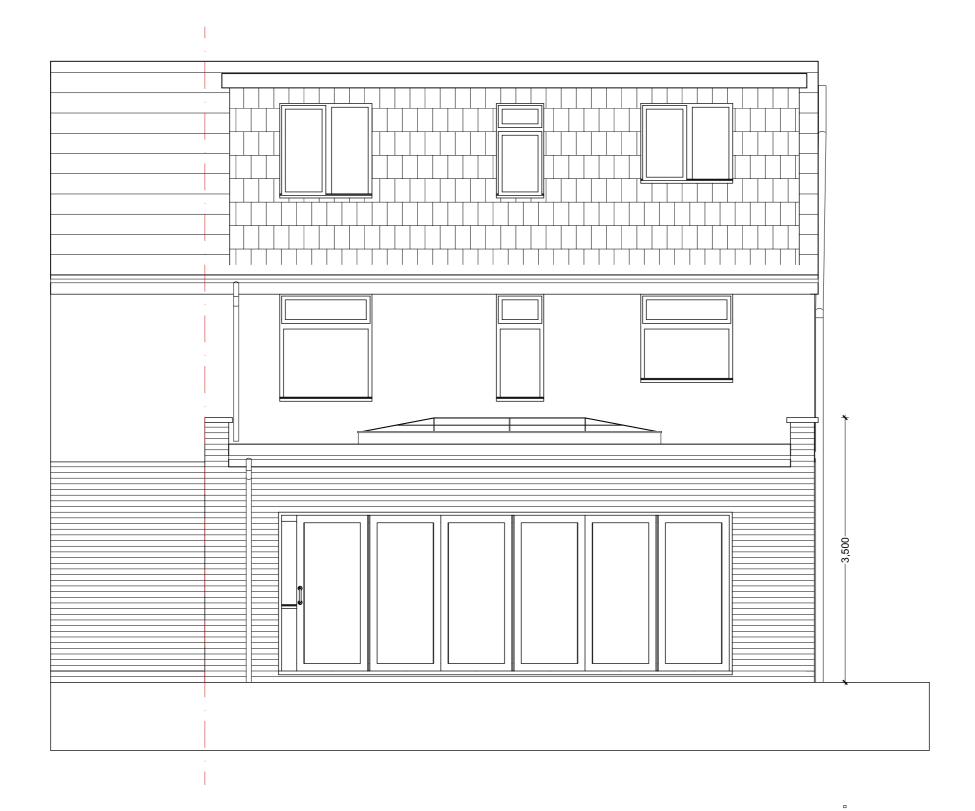

| Client<br>Mr & Mrs R. McLeod               | Dwg. Title<br>Rear As Pro     |
|--------------------------------------------|-------------------------------|
|                                            |                               |
| Project.<br>15 Ramsdale Road,<br>Gedling,  | Dwg. Status                   |
| NG4 3JT                                    | Job No. Drwg N<br>20/1101 403 |
| This drawing is protected by the copyright | of sAs Architectural De       |

## oposed

## PLANNING

| No.            | Rev. | Scale @A3 | Date     |  |
|----------------|------|-----------|----------|--|
|                | -    | 1:50      | 14/01/21 |  |
| esign Services |      |           |          |  |