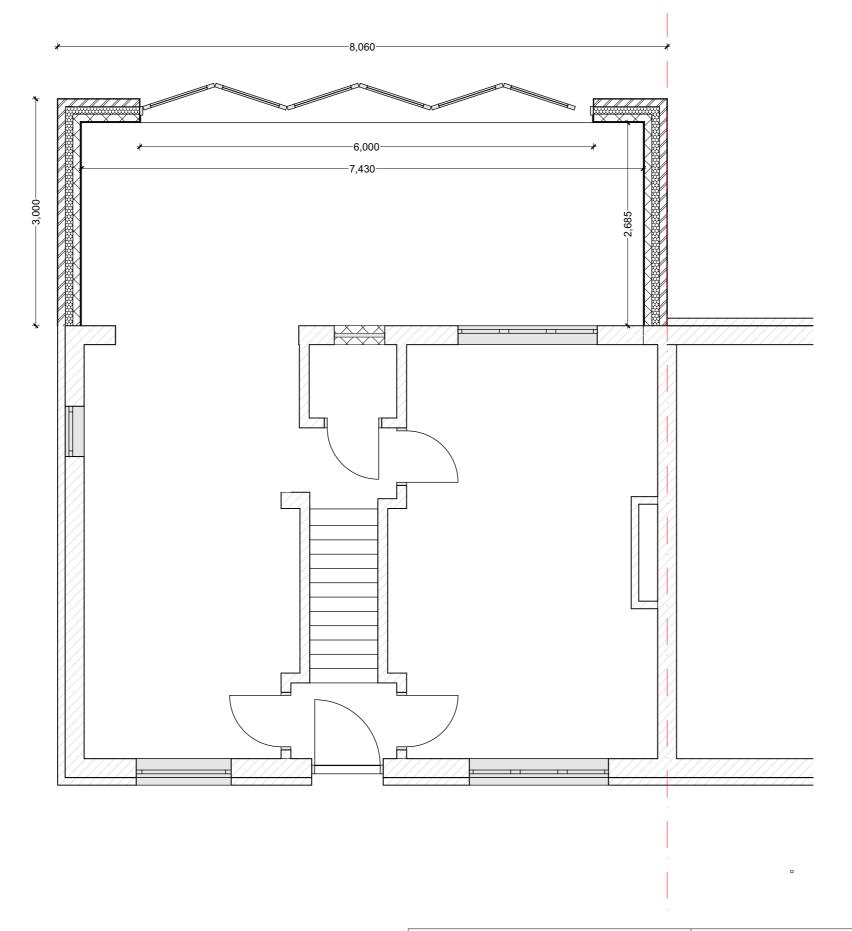

Revisions

| Mr & Mrs R. McLeod                         | Dwg. Title  Ground Floor As Proposed |          |      |           |          | SAS Architectural Design Services                               |
|--------------------------------------------|--------------------------------------|----------|------|-----------|----------|-----------------------------------------------------------------|
| 15 Ramsdale Road,<br>Gedling,              | Dwg. Status PLANNING                 |          |      |           |          |                                                                 |
|                                            | Job No.                              | Drwg No. | Rev. | Scale @A3 | Date     | Mottingham<br>NG5 9AL                                           |
| NG4 3JT                                    | 20/1101                              | 201      | -    | 1:50      | 23/12/20 | T: 0115 955 3954 M: 07960 872572<br>steve.scrimshaw@SAS-ADS.com |
| This drawing is protected by the copyright |                                      |          | gn S | ervices   |          | Steve.sui iiislidw@saa-Aua.cuiii                                |