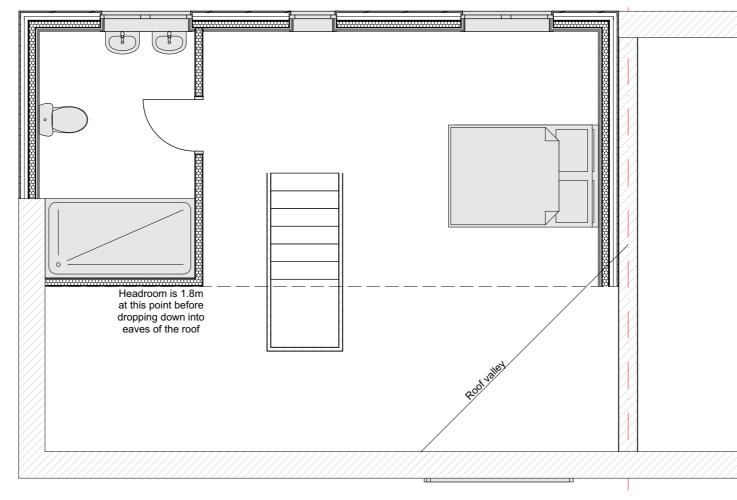

| Client<br>Mr & Mrs R. McLeod                                                    | 5                         | Dwg. Title<br>Loft Floor Plan As Proposed |           |                   |                  |  |
|---------------------------------------------------------------------------------|---------------------------|-------------------------------------------|-----------|-------------------|------------------|--|
| Project.<br>15 Ramsdale Road,<br>Gedling,<br>NG4 3JT                            | Dwg. Stat                 | Dwg. Status PLANNING                      |           |                   |                  |  |
|                                                                                 | Job No.<br><b>20/1101</b> | Drwg No.<br>203                           | Rev.<br>- |