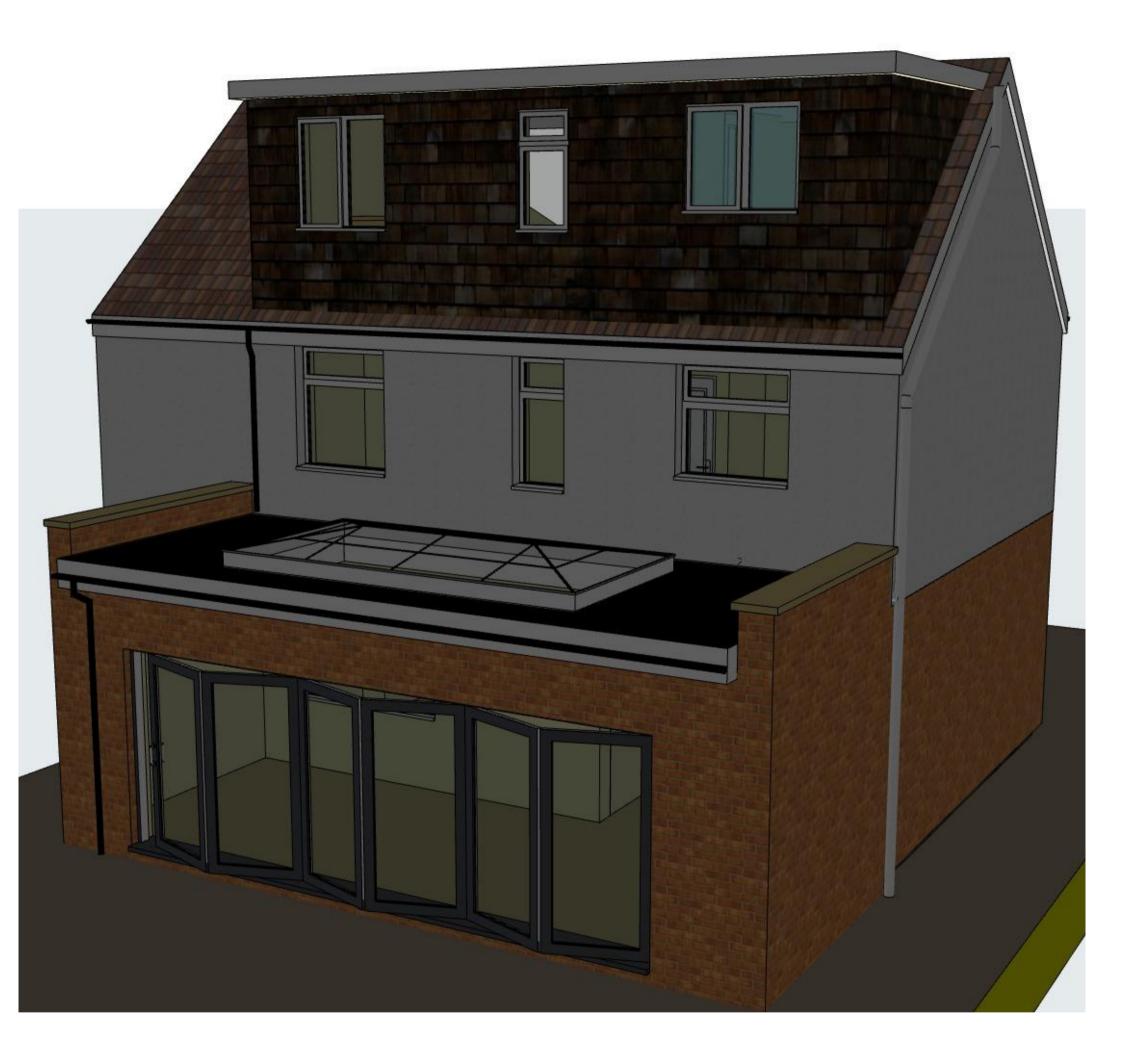

| Client<br>Mr & Mrs R. McLeod                     | Dwg. Title 3D Model As Proposed Dwg. Status PLANNING |                        |           |                  |                  | SAS<br>Architectural Design Services                      |
|--------------------------------------------------|------------------------------------------------------|------------------------|-----------|------------------|------------------|-----------------------------------------------------------|
| Job.<br>15 Ramsdale Road,<br>Gedling,<br>NG4 3JT |                                                      |                        |           |                  |                  |                                                           |
|                                                  | Job No.<br><b>20/1101</b>                            | Drwg No.<br><b>901</b> | Rev.<br>- | Scale @A3<br>NTS | Date<br>14/01/21 | Nattingham<br>NG5 9AL<br>T: 0115 955 3954 M: 07960 872572 |
| This drawing is protected by the copyrig         | ght of sAs Architec                                  | tural Des              | ign S     | ervices          |                  | - steve.scrimshaw@SAS-ADS.com                             |