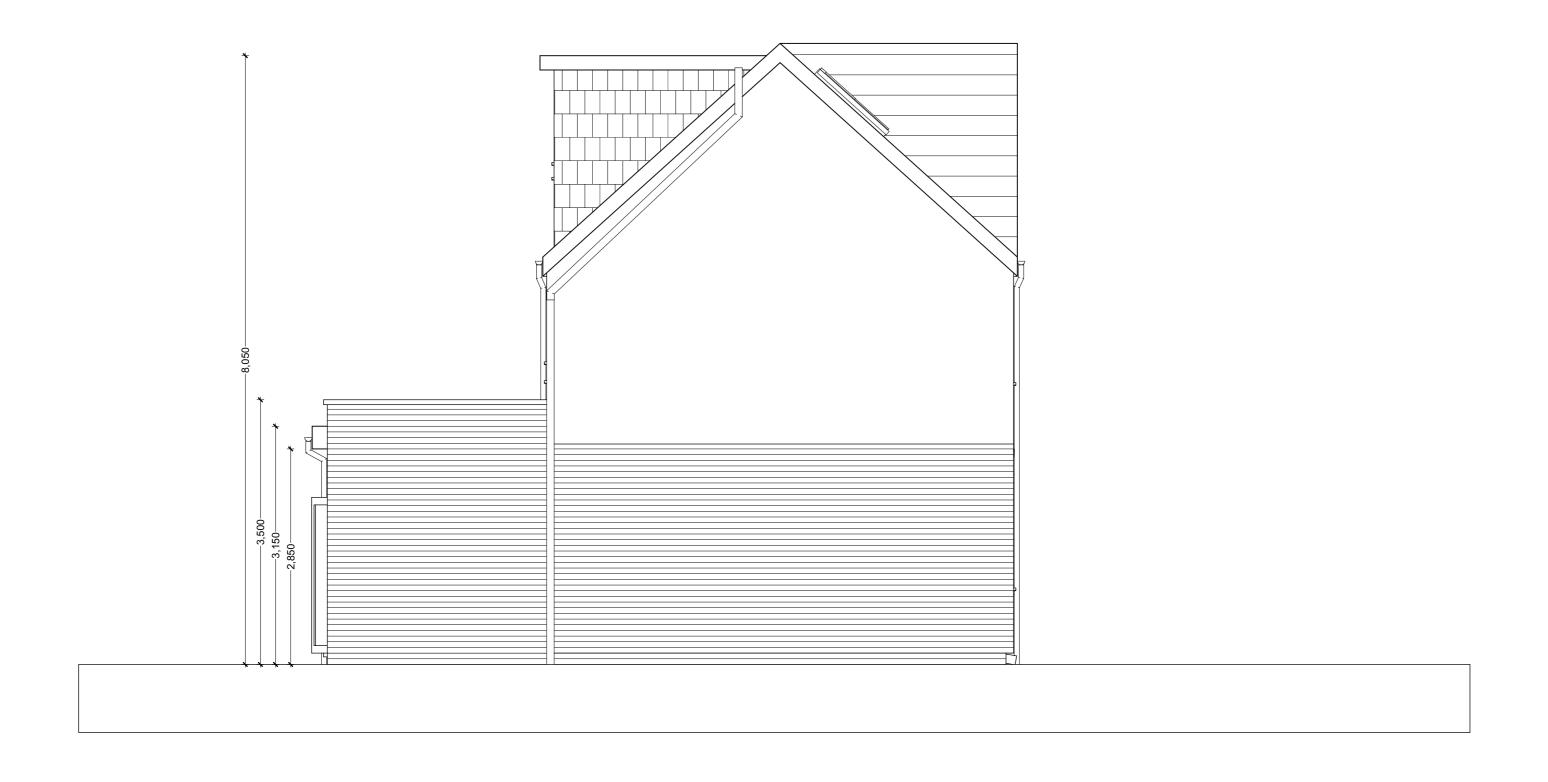

Revisions

| Mr & Mrs R. McLeod                                                              | -                         | Dwg. Title  LHS As Proposed |      |                   |                  | SAS Architectural Design Services 1 Holby Close |
|---------------------------------------------------------------------------------|---------------------------|-----------------------------|------|-------------------|------------------|-------------------------------------------------|
| Project. 15 Ramsdale Road, Gedling, NG4 3JT                                     | Dwg. Stat                 | us <b>P</b> I               |      |                   |                  |                                                 |
|                                                                                 | Job No.<br><b>20/1101</b> | Drwg No. <b>402</b>         | Rev. | Scale @A3<br>1:50 | Date<br>14/01/21 |                                                 |
| This drawing is protected by the copyright of sAs Architectural Design Services |                           |                             |      |                   |                  |                                                 |