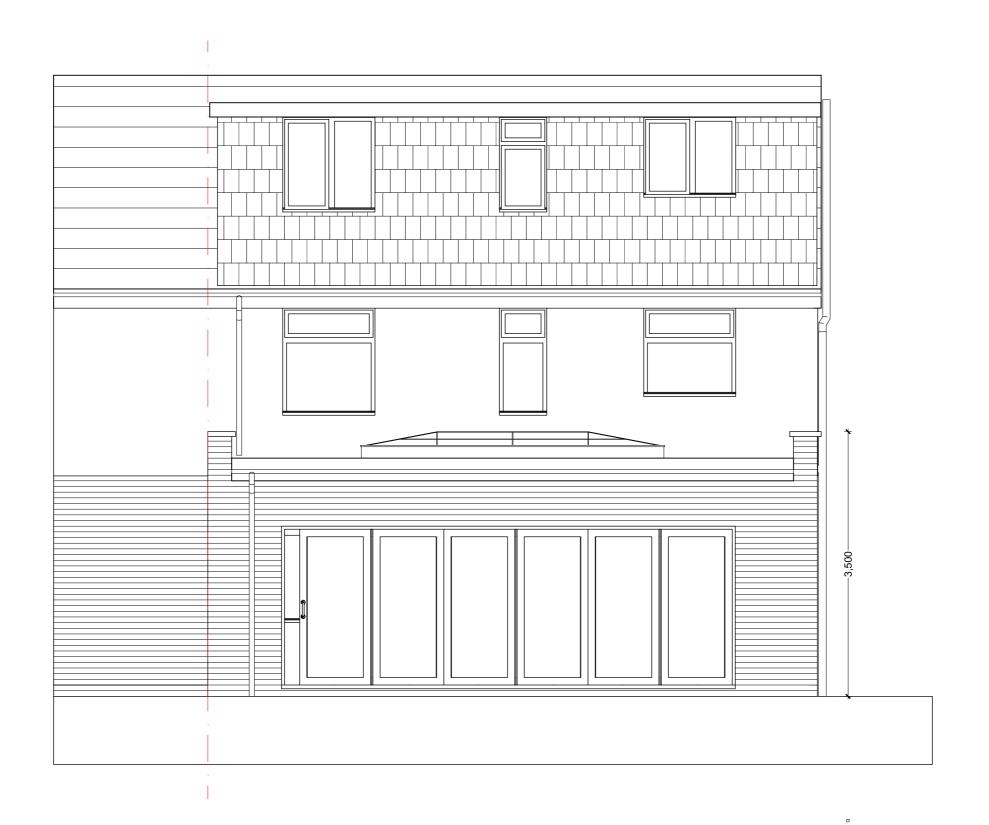

Revisions

| Mr & Mrs R. McLeod                           | 5                      | Dwg. Title Rear As Proposed |       |                   |               | $_{\rm Z}$ A $_{\rm Z}$                                                                    |
|----------------------------------------------|------------------------|-----------------------------|-------|-------------------|---------------|--------------------------------------------------------------------------------------------|
| Project.  15 Ramsdale Road, Gedling, NG4 3JT | Dwg. State             | Dwg. Status PLANNING        |       |                   |               |                                                                                            |
|                                              | Job No. <b>20/1101</b> | Drwg No. <b>403</b>         | Rev.  | Scale @A3<br>1:50 | Date 23/12/20 | — Nottingham<br>NG5 9AL<br>T: 0115 955 3954 M: 07960 872572<br>steve.scrimshaw@SAS-ADS.com |
| This drawing is protected by the copyri      | ght of sAs Architect   | ural Desi                   | gn Se | ervices           | •             |                                                                                            |