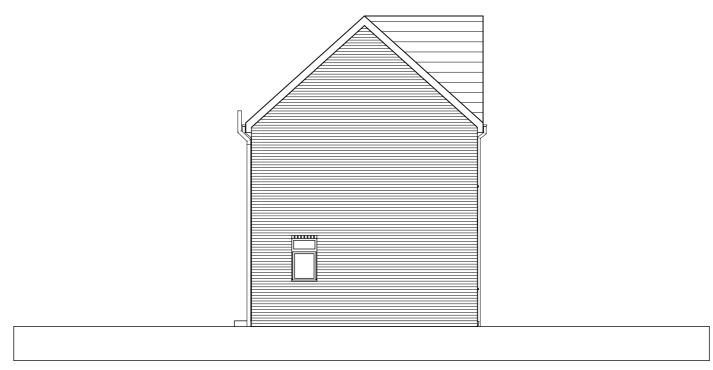

Revisions

| Mr & Mrs R. McLeod                                                              | -                         | Dwg. Title Elevations As Existing |      |                    |               | $_{2}A_{2}$ |
|---------------------------------------------------------------------------------|---------------------------|-----------------------------------|------|--------------------|---------------|-------------|
| Project. 15 Ramsdale Road, Gedling, NG4 3JT                                     | Dwg. State                | Dwg. Status PLANNING              |      |                    |               |             |
|                                                                                 | Job No.<br><b>20/1101</b> | Drwg No. <b>301</b>               | Rev. | Scale @A3<br>1:100 | Date 23/12/20 |             |
| This drawing is protected by the copyright of sAs Architectural Design Services |                           |                                   |      |                    |               |             |