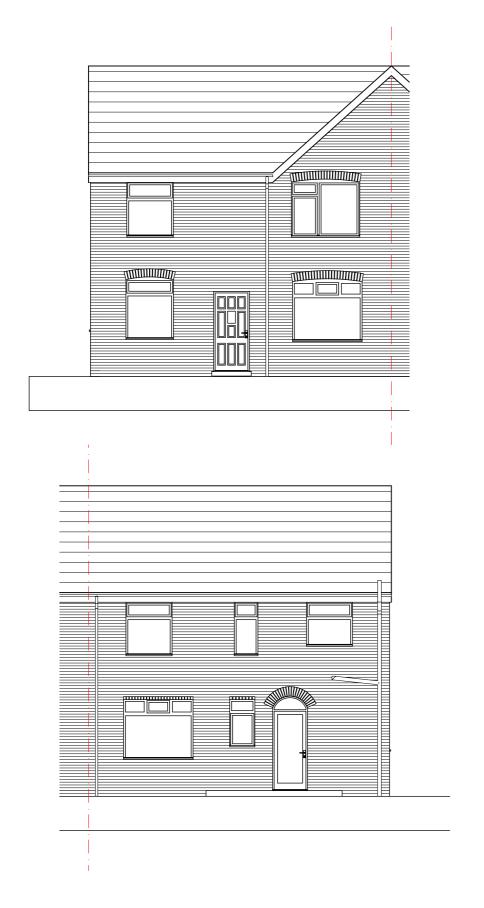

Revisions

| Mr & Mrs R. McLeod                                                              | -                         | Dwg. Title Elevations As Existing |      |                    |               | $_{2}A_{2}$ |
|---------------------------------------------------------------------------------|---------------------------|-----------------------------------|------|--------------------|---------------|-------------|
| Project. 15 Ramsdale Road, Gedling, NG4 3JT                                     | Dwg. State                | Dwg. Status PLANNING              |      |                    |               |             |
|                                                                                 | Job No.<br><b>20/1101</b> | Drwg No. <b>301</b>               | Rev. | Scale @A3<br>1:100 | Date 23/12/20 |             |
| This drawing is protected by the copyright of sAs Architectural Design Services |                           |                                   |      |                    |               |             |