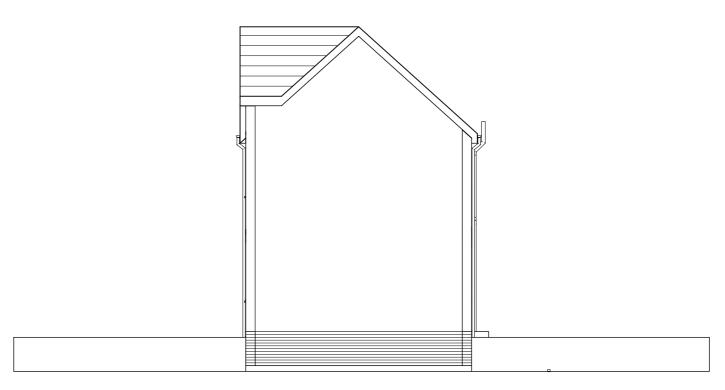

Revisions

| Mr & Mrs R. McLeod                                                              | -                         | Dwg. Title Elevations As Existing |      |                    |               | $_{2}A_{2}$ |
|---------------------------------------------------------------------------------|---------------------------|-----------------------------------|------|--------------------|---------------|-------------|
| Project. 15 Ramsdale Road, Gedling, NG4 3JT                                     | Dwg. State                | Dwg. Status PLANNING              |      |                    |               |             |
|                                                                                 | Job No.<br><b>20/1101</b> | Drwg No. <b>301</b>               | Rev. | Scale @A3<br>1:100 | Date 23/12/20 |             |
| This drawing is protected by the copyright of sAs Architectural Design Services |                           |                                   |      |                    |               |             |