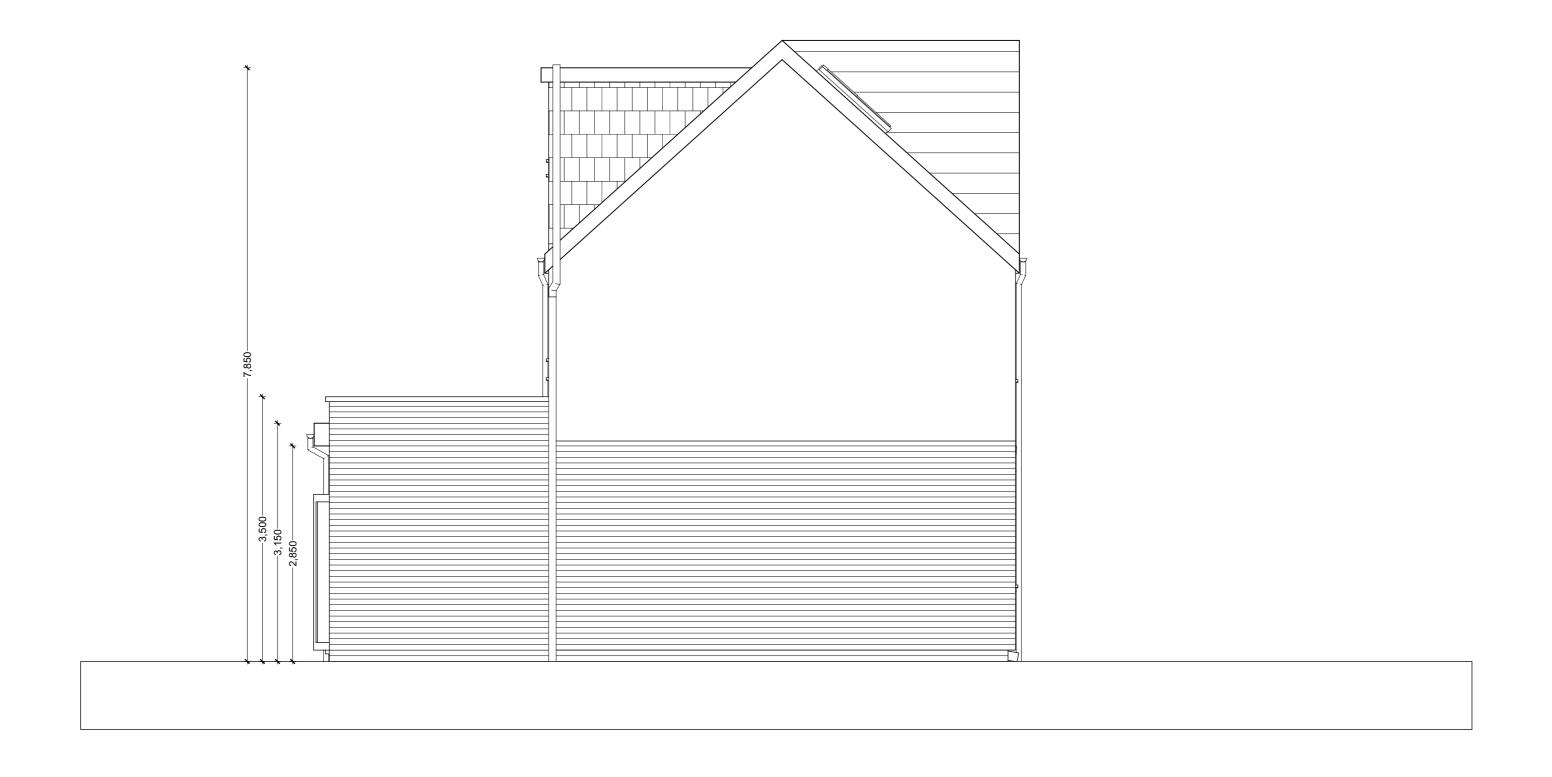

Revisions

| Mr & Mrs R. McLeod                                                              | Dwg. Title  LHS As Proposed |                     |      |                   |               | $_{Z}A_{Z}$                                                                              |
|---------------------------------------------------------------------------------|-----------------------------|---------------------|------|-------------------|---------------|------------------------------------------------------------------------------------------|
| 15 Ramsdale Road, Gedling, NG4 3JT                                              | PLANNING                    |                     |      |                   |               | Architectural Design Services  1 Holby Close                                             |
|                                                                                 | Job No.<br><b>20/1101</b>   | Drwg No. <b>402</b> | Rev. | Scale @A3<br>1:50 | Date 23/12/20 | Nottingham<br>NGS 9AL<br>T: 0115 955 3954 M: 07960 872572<br>steve.scrimshaw@3A3-ADS.com |
| This drawing is protected by the copyright of sAs Architectural Design Services |                             |                     |      |                   |               |                                                                                          |