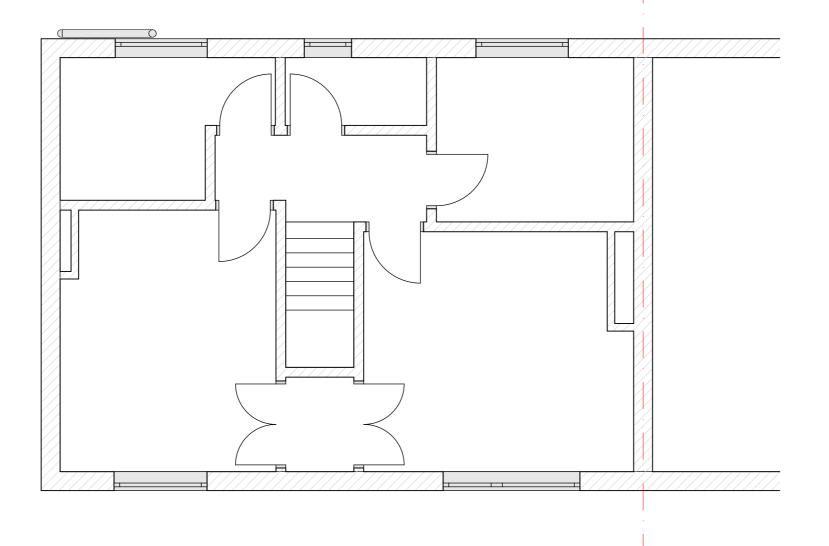

Revisions

| Client                                                                          | Dwg. Title              |                     |      |                   |               | _                                                               |
|---------------------------------------------------------------------------------|-------------------------|---------------------|------|-------------------|---------------|-----------------------------------------------------------------|
| Mr & Mrs R. McLeod                                                              | First Floor As Existing |                     |      |                   |               | $SA_S$                                                          |
| Project.  15 Ramsdale Road, Gedling, NG4 3JT                                    | PLANNING                |                     |      |                   |               | Architectural Design Services<br>I Holby Close<br>Nottinoham    |
|                                                                                 | Job No. <b>20/1101</b>  | Drwg No. <b>102</b> | Rev. | Scale @A3<br>1:50 | Date 23/12/20 | T: 0115 955 3954 M: 07960 872572<br>steve.scrimshaw@SAS-ADS.com |
| This drawing is protected by the copyright of sAs Architectural Design Services |                         |                     |      |                   |               | 3.5.5.5.1.11.0.11.0.11.0.1.0.1.1                                |