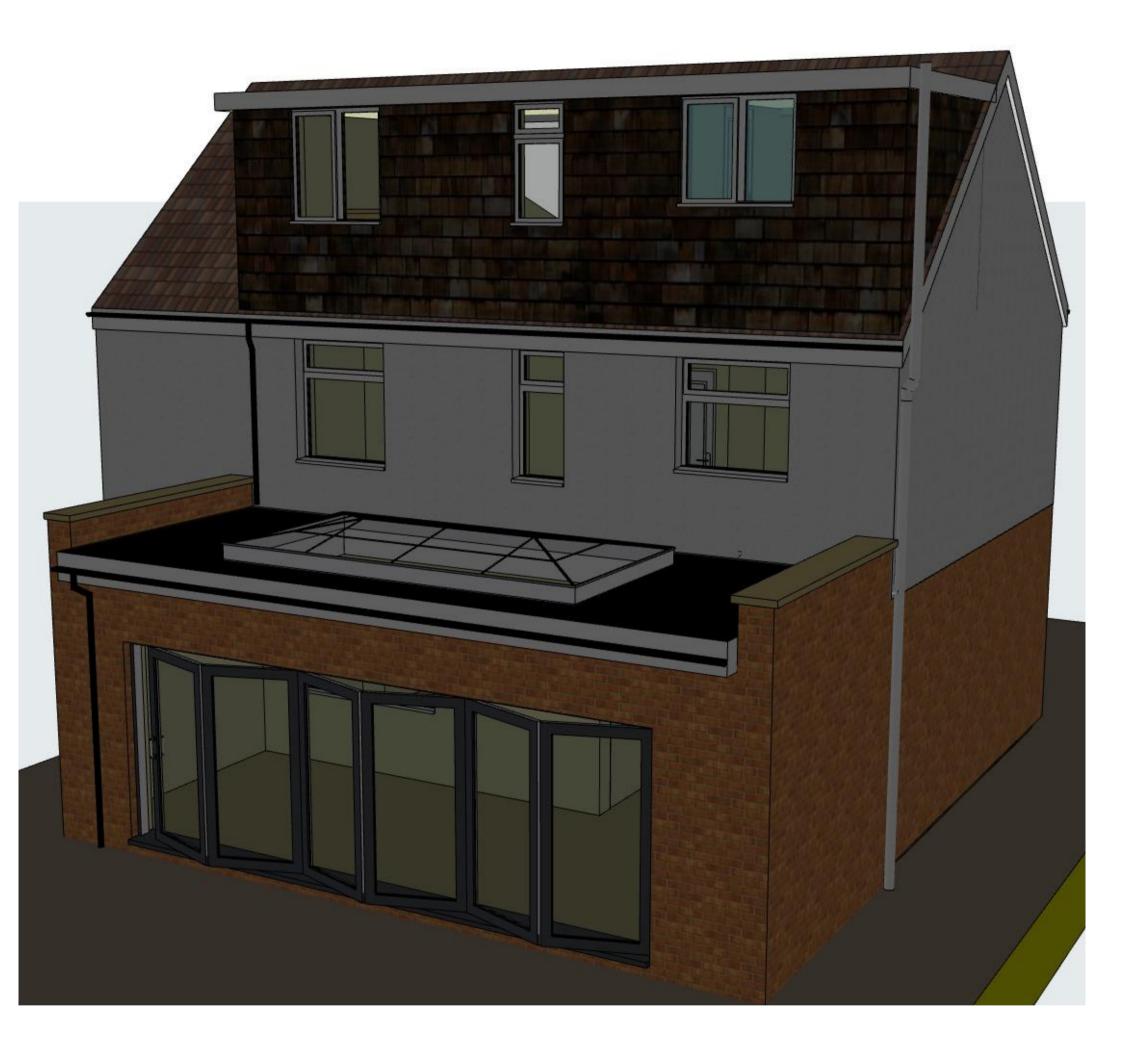

| Client<br>Mr & Mrs R. McLeod                                                    |                           | Dwg. Title 3D Model As Proposed Dwg. Status PLANNING |           |                  |                  |                                                                            |
|---------------------------------------------------------------------------------|---------------------------|------------------------------------------------------|-----------|------------------|------------------|----------------------------------------------------------------------------|
| Job.<br>15 Ramsdale Road,<br>Gedling,<br>NG4 3JT                                | Dwg. Stati                |                                                      |           |                  |                  |                                                                            |
|                                                                                 | Job No.<br><b>20/1101</b> | Drwg No.<br><b>901</b>                               | Rev.<br>- | Scale @A3<br>NTS | Date<br>23/12/20 | I Holby Close<br>Nottingham<br>NG5 9AL<br>T: 0115 955 3954 M: 07960 872572 |
| This drawing is protected by the copyright of sAs Architectural Design Services |                           |                                                      |           |                  |                  | - steve.scrimshaw@SAS-ADS.com                                              |