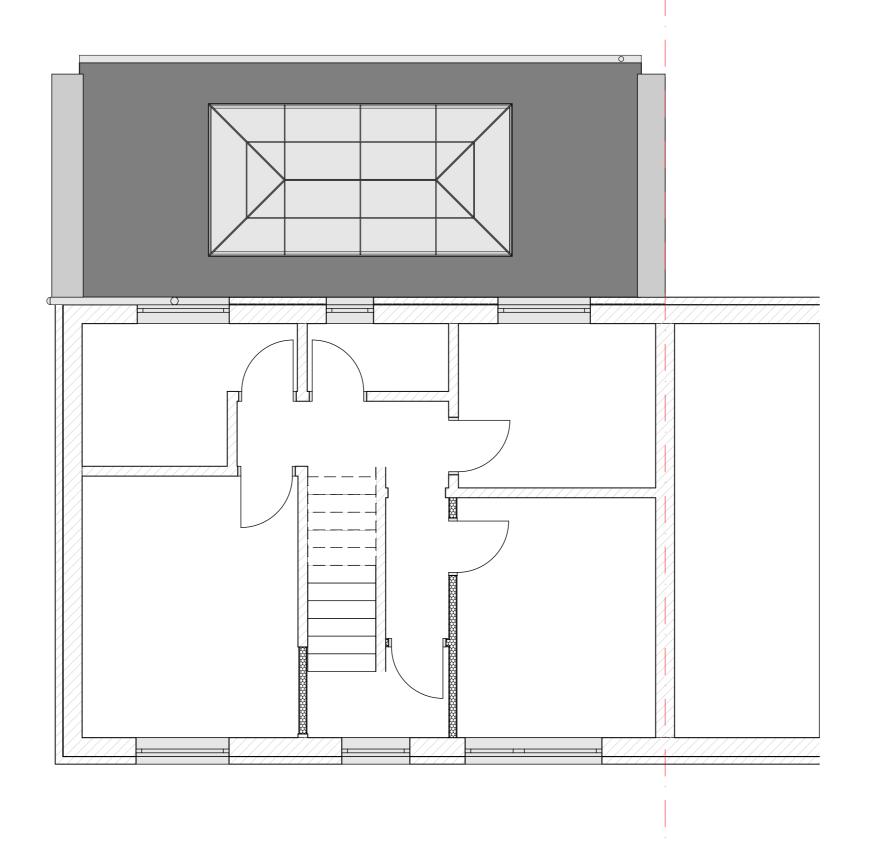

Revisions

| Mr & Mrs R. McLeod                                                              | Dwg. Title                | Dwg. Title First Floor As Proposed |      |                   |               | $_{\mathrm{2}}A_{\mathrm{2}}$                                                            |
|---------------------------------------------------------------------------------|---------------------------|------------------------------------|------|-------------------|---------------|------------------------------------------------------------------------------------------|
| Project.  15 Ramsdale Road, Gedling, NG4 3JT                                    | Dwg. Stati                | Dwg. Status PLANNING               |      |                   |               |                                                                                          |
|                                                                                 | Job No.<br><b>20/1101</b> | Drwg No. <b>202</b>                | Rev. | Scale @A3<br>1:50 | Date 23/12/20 | Nottingham<br>NG5 9AL<br>T: 0115 955 3954 M: 07960 872572<br>steve.scrimshaw@SAS-ADS.com |
| This drawing is protected by the copyright of sAs Architectural Design Services |                           |                                    |      |                   |               |                                                                                          |