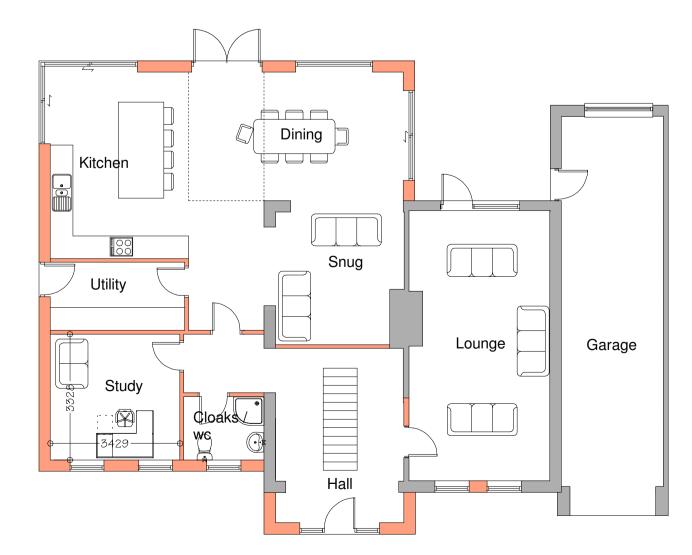

Site Plan 1:500 Rear Elevation Side Elevation

Garage Side Elevation

Garage Side Elevation

Ground Floor Plan

First Floor Plan

Second Floor Plan

| Rev:                 | Details:                                                                                                                                                                                                   | By / Chk:                             | Dat    |
|----------------------|------------------------------------------------------------------------------------------------------------------------------------------------------------------------------------------------------------|---------------------------------------|--------|
| copied taken fr      | th of this drawing is vested in J Mason Assoc<br>or reproduced without formal consent. Only fi<br>om this drawing. All contractors and sub-cor<br>and checking all dimensions relative to their w<br>wing. | igured dimension<br>ntractors are res | ns ar  |
| Notify J<br>site con | Mason Associates immediately of any variat ditions.                                                                                                                                                        | ion between dra                       | awing  |
| USE FI               | GURED DIMENSIONS IN PREFERENCE TO                                                                                                                                                                          | SCALED - IF                           | IN D   |
|                      | drawings are based on survey information re<br>e on request.                                                                                                                                               | ceived, surveys                       | are    |
|                      | rings to be read in conjunction with all releval<br>ers drawings and specifications.                                                                                                                       | nt Structural an                      | d M&E  |
| H&S H                | AZARDS:                                                                                                                                                                                                    |                                       |        |
| drawing              | ant hazards relative to the architectural desig<br>have been assessed and highlighted with re<br>ing a warning triangle system.                                                                            |                                       |        |
|                      | awing is to be read in conjunction with all other<br>een identified and recorded within the constru                                                                                                        |                                       |        |
|                      | umed that all works on this drawing will be ca<br>ent contractor working, where appropriate, to<br>ent.                                                                                                    |                                       | nethod |
| Signific             | ant hazards are defined as: -                                                                                                                                                                              |                                       |        |
| · Those              | not likely to be obvious to a competent contr<br>of an unusual nature.<br>likely to be difficult to manage effectively.                                                                                    | actor or other d                      | lesign |