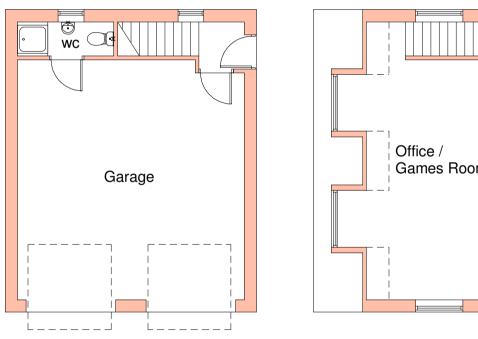

Site Plan 1:500 Rear Elevation Side Elevation

Garage Side Elevation

Garage Side Elevation

Ground Floor Plan

First Floor Plan

Second Floor Plan

| Rev:                 | Details:                                                                                                                                                                                                   | By / Chk:                             | Dat    |
|----------------------|------------------------------------------------------------------------------------------------------------------------------------------------------------------------------------------------------------|---------------------------------------|--------|
| copied taken fr      | th of this drawing is vested in J Mason Assoc<br>or reproduced without formal consent. Only fi<br>om this drawing. All contractors and sub-cor<br>and checking all dimensions relative to their w<br>wing. | igured dimension<br>ntractors are res | ns ar  |
| Notify J<br>site con | Mason Associates immediately of any variat ditions.                                                                                                                                                        | ion between dra                       | awing  |
| USE FI               | GURED DIMENSIONS IN PREFERENCE TO                                                                                                                                                                          | SCALED - IF                           | IN D   |
|                      | drawings are based on survey information re<br>e on request.                                                                                                                                               | ceived, surveys                       | are    |
|                      | rings to be read in conjunction with all releval<br>ers drawings and specifications.                                                                                                                       | nt Structural an                      | d M&E  |
| H&S H                | AZARDS:                                                                                                                                                                                                    |                                       |        |
| drawing              | ant hazards relative to the architectural desig<br>have been assessed and highlighted with re<br>ing a warning triangle system.                                                                            |                                       |        |
|                      | awing is to be read in conjunction with all other<br>een identified and recorded within the constru                                                                                                        |                                       |        |
|                      | umed that all works on this drawing will be ca<br>ent contractor working, where appropriate, to<br>ent.                                                                                                    |                                       | nethod |
| Signific             | ant hazards are defined as: -                                                                                                                                                                              |                                       |        |
| · Those              | not likely to be obvious to a competent contr<br>of an unusual nature.<br>likely to be difficult to manage effectively.                                                                                    | actor or other d                      | lesign |