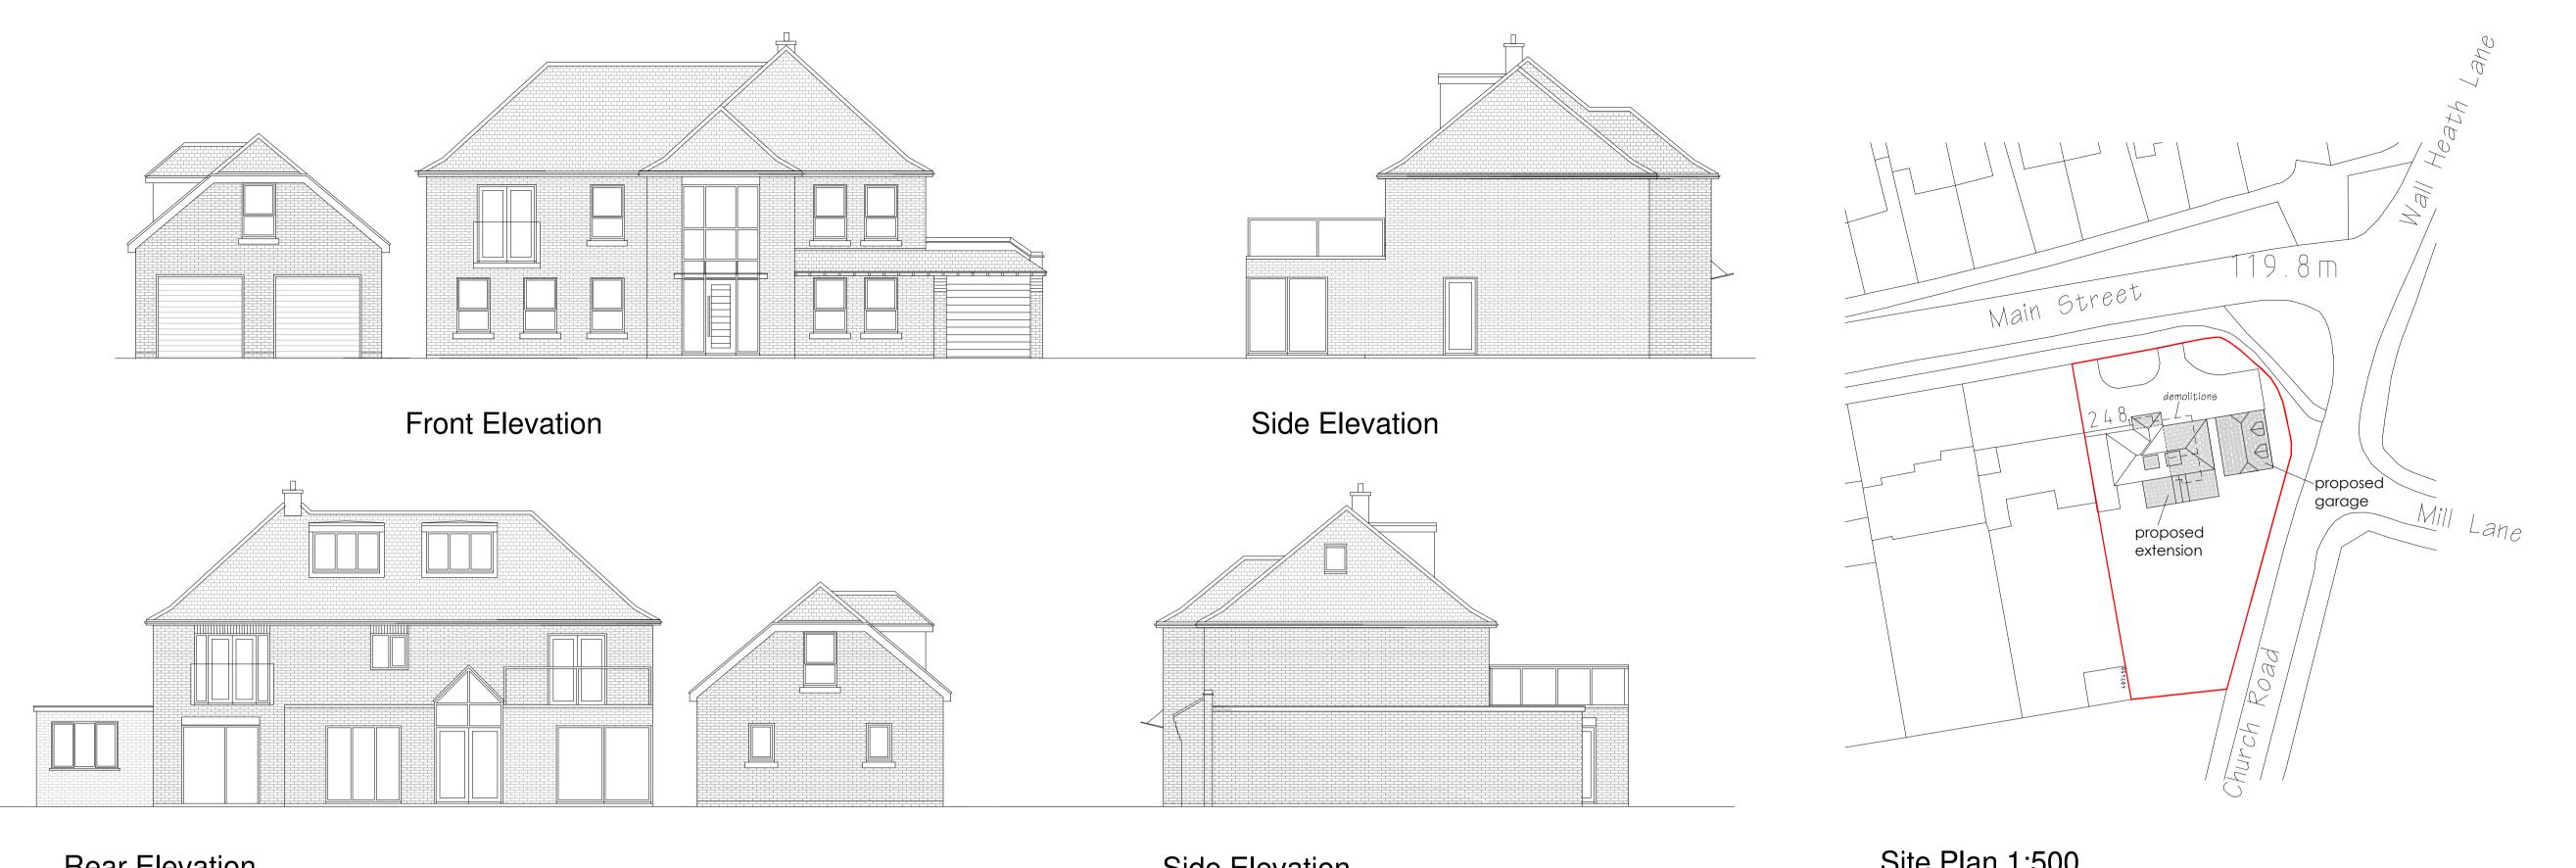

Site Plan 1:500 Rear Elevation Side Elevation

Garage Side Elevation

Garage Side Elevation

Ground Floor Plan

First Floor Plan

Second Floor Plan

| Rev:                 | Details:                                                                                                                                                                                                   | By / Chk:                             | Dat    |
|----------------------|------------------------------------------------------------------------------------------------------------------------------------------------------------------------------------------------------------|---------------------------------------|--------|
| copied taken fr      | th of this drawing is vested in J Mason Assoc<br>or reproduced without formal consent. Only fi<br>om this drawing. All contractors and sub-cor<br>and checking all dimensions relative to their w<br>wing. | igured dimension<br>ntractors are res | ns ar  |
| Notify J<br>site con | Mason Associates immediately of any variat ditions.                                                                                                                                                        | ion between dra                       | awing  |
| USE FI               | GURED DIMENSIONS IN PREFERENCE TO                                                                                                                                                                          | SCALED - IF                           | IN D   |
|                      | drawings are based on survey information re<br>e on request.                                                                                                                                               | ceived, surveys                       | are    |
|                      | rings to be read in conjunction with all releval<br>ers drawings and specifications.                                                                                                                       | nt Structural an                      | d M&E  |
| H&S H                | AZARDS:                                                                                                                                                                                                    |                                       |        |
| drawing              | ant hazards relative to the architectural desig<br>have been assessed and highlighted with re<br>ing a warning triangle system.                                                                            |                                       |        |
|                      | awing is to be read in conjunction with all other<br>een identified and recorded within the constru                                                                                                        |                                       |        |
|                      | umed that all works on this drawing will be ca<br>ent contractor working, where appropriate, to<br>ent.                                                                                                    |                                       | nethod |
| Signific             | ant hazards are defined as: -                                                                                                                                                                              |                                       |        |
| · Those              | not likely to be obvious to a competent contr<br>of an unusual nature.<br>likely to be difficult to manage effectively.                                                                                    | actor or other d                      | lesign |