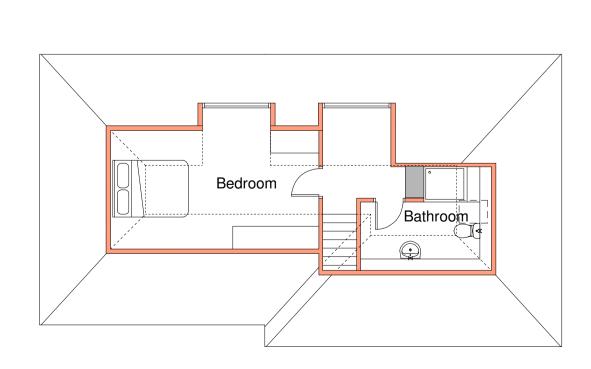

Site Plan 1:500 Rear Elevation Side Elevation

Garage Side Elevation

Garage Side Elevation

Ground Floor Plan

First Floor Plan

Second Floor Plan

| Rev:                 | Details:                                                                                                                                                                                                   | By / Chk:                             | Dat    |
|----------------------|------------------------------------------------------------------------------------------------------------------------------------------------------------------------------------------------------------|---------------------------------------|--------|
| copied taken fr      | th of this drawing is vested in J Mason Assoc<br>or reproduced without formal consent. Only fi<br>om this drawing. All contractors and sub-cor<br>and checking all dimensions relative to their w<br>wing. | igured dimension<br>ntractors are res | ns ar  |
| Notify J<br>site con | Mason Associates immediately of any variat ditions.                                                                                                                                                        | ion between dra                       | awing  |
| USE FI               | GURED DIMENSIONS IN PREFERENCE TO                                                                                                                                                                          | SCALED - IF                           | IN D   |
|                      | drawings are based on survey information re<br>e on request.                                                                                                                                               | ceived, surveys                       | are    |
|                      | rings to be read in conjunction with all releval<br>ers drawings and specifications.                                                                                                                       | nt Structural an                      | d M&E  |
| H&S H                | AZARDS:                                                                                                                                                                                                    |                                       |        |
| drawing              | ant hazards relative to the architectural desig<br>have been assessed and highlighted with re<br>ing a warning triangle system.                                                                            |                                       |        |
|                      | awing is to be read in conjunction with all other<br>een identified and recorded within the constru                                                                                                        |                                       |        |
|                      | umed that all works on this drawing will be ca<br>ent contractor working, where appropriate, to<br>ent.                                                                                                    |                                       | nethod |
| Signific             | ant hazards are defined as: -                                                                                                                                                                              |                                       |        |
| · Those              | not likely to be obvious to a competent contr<br>of an unusual nature.<br>likely to be difficult to manage effectively.                                                                                    | actor or other d                      | lesign |