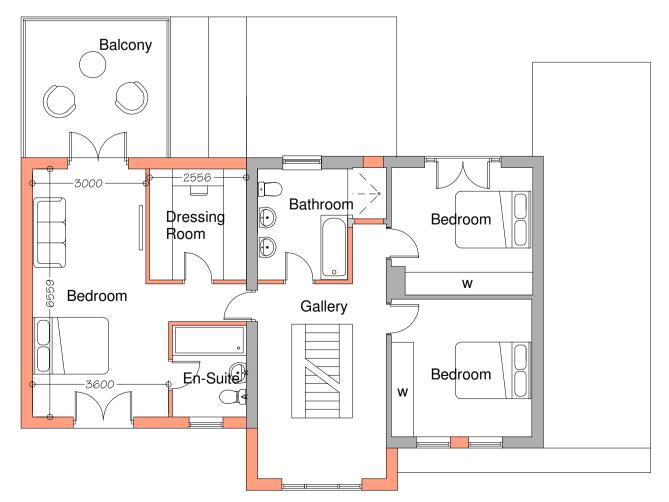

Site Plan 1:500 Rear Elevation Side Elevation

Garage Side Elevation

Garage Side Elevation

Ground Floor Plan

First Floor Plan

Second Floor Plan

| Rev:                 | Details:                                                                                                                                                                                                   | By / Chk:                             | Dat    |
|----------------------|------------------------------------------------------------------------------------------------------------------------------------------------------------------------------------------------------------|---------------------------------------|--------|
| copied taken fr      | th of this drawing is vested in J Mason Assoc<br>or reproduced without formal consent. Only fi<br>om this drawing. All contractors and sub-cor<br>and checking all dimensions relative to their w<br>wing. | igured dimension<br>ntractors are res | ns ar  |
| Notify J<br>site con | Mason Associates immediately of any variat ditions.                                                                                                                                                        | ion between dra                       | awing  |
| USE FI               | GURED DIMENSIONS IN PREFERENCE TO                                                                                                                                                                          | SCALED - IF                           | IN D   |
|                      | drawings are based on survey information re<br>e on request.                                                                                                                                               | ceived, surveys                       | are    |
|                      | rings to be read in conjunction with all releval<br>ers drawings and specifications.                                                                                                                       | nt Structural an                      | d M&E  |
| H&S H                | AZARDS:                                                                                                                                                                                                    |                                       |        |
| drawing              | ant hazards relative to the architectural desig<br>have been assessed and highlighted with re<br>ing a warning triangle system.                                                                            |                                       |        |
|                      | awing is to be read in conjunction with all other<br>een identified and recorded within the constru                                                                                                        |                                       |        |
|                      | umed that all works on this drawing will be ca<br>ent contractor working, where appropriate, to<br>ent.                                                                                                    |                                       | nethod |
| Signific             | ant hazards are defined as: -                                                                                                                                                                              |                                       |        |
| · Those              | not likely to be obvious to a competent contr<br>of an unusual nature.<br>likely to be difficult to manage effectively.                                                                                    | actor or other d                      | lesign |