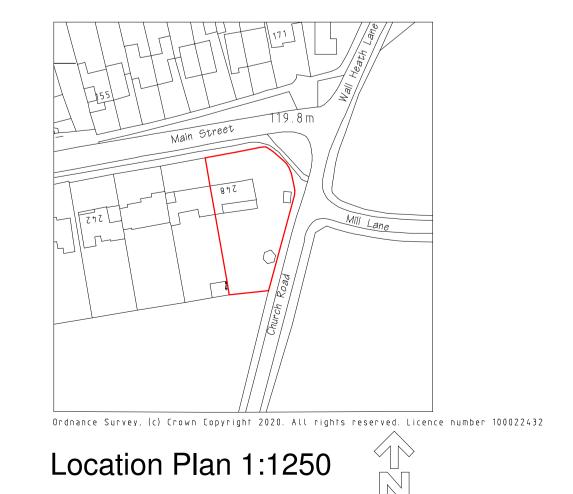

Mr & Mrs G Vincent

Project: Extension & Alterations to 248 Main Street Stonnall

Drawing Title:

Existing Plans & Elevations

| Stage:      | Status:     | Sheet Size: |
|-------------|-------------|-------------|
|             | Preliminary | A1          |
| Job Number: | Date:       | Scale:      |
| 2437        | 03-02-20    | 1:100       |
|             |             |             |
|             | 2437-01     |             |