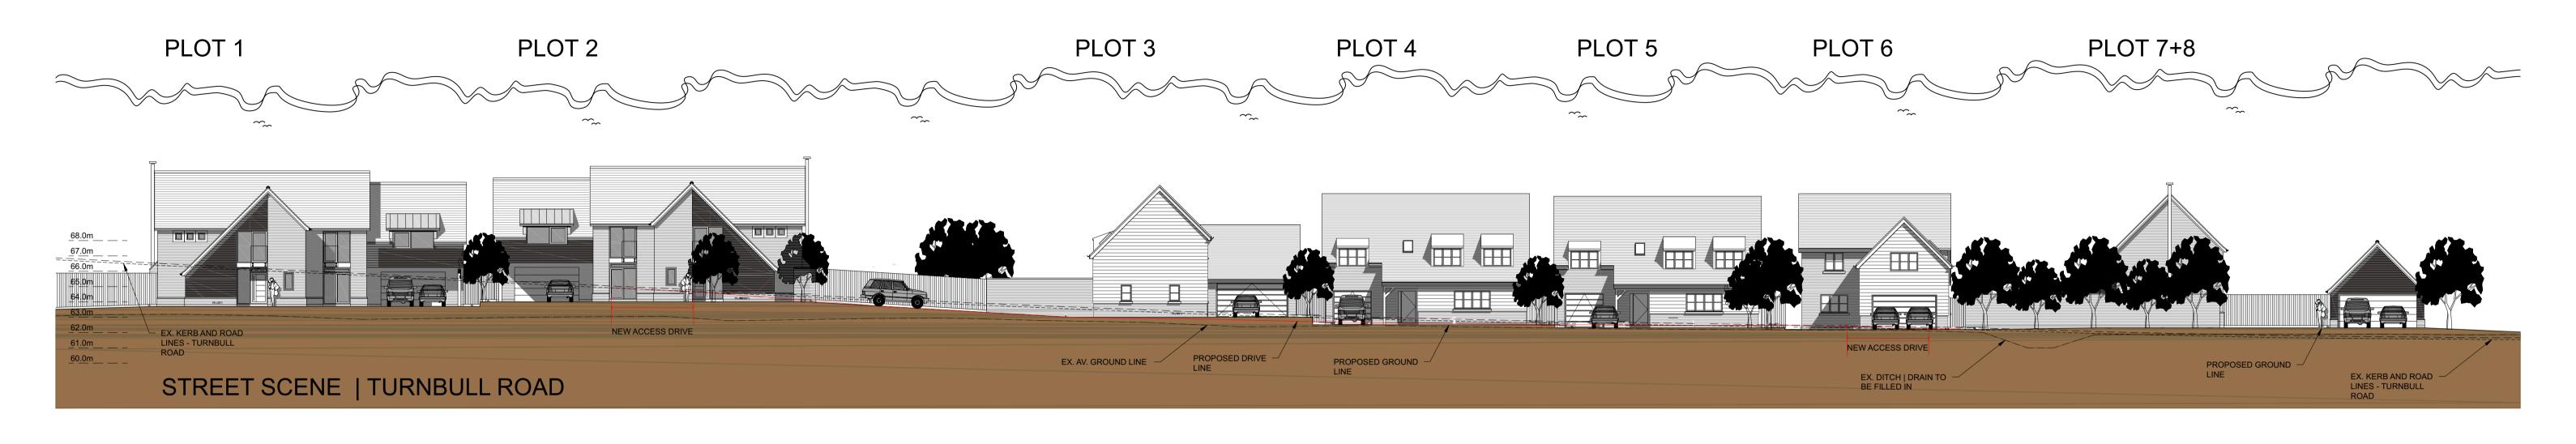

ANNING IS

MASSEY

ECT

PROPOSED RESIDENTIAL DEVELOPMENT

TURNBULL ROAD | FRADLEY | LICHFIELD

DRAWING TITLE

PLANNING | STREET ELEVATIONS

SCALE at A1 DATE DRAWN BY DRAWING NO. REVISIO 1:200@A1 OCT 18 NBC 18052-112 C

## MATERIAL DESIGN SCHEDULE:

ROOF COVERING MARLEY EDGEMERE TILES

DORMER ROOF ELEMENT TO BE CLAD IN PRE-TREATED ZINC TO APPROVED DETAIL WITH RENDERED CHEEKS.

WALL COVERINGS COMPRISING - MULTI STOCK FACING BRICKWORK + PLINTH DETAIL + STAINED BOARD CLADDING EITHER NATURAL OAK OR BLACK STAINED

HEAT TREATED SOFTWOOD - ALL TO APPROVED SAMPLE

WINDOWS AND DOORS FLUSH CASEMENT WINDOWS AND DOORS + COLOUR ANTHRACITE GREY WINDOWS AND DOORS TO BE HIGH PERFORMANCE, DOUBLE GLAZED.

GARAGE DOORS TO BE UP AND OVER.

DRAINAGE ALL NEW FOUL DRAINAGE TO BE CONNECTED INTO NEW SYSTEM ON-SITE. NEW STORM DRAINAGE TO ATTENUATION + WATER COURSE.

REFER TO MESSRS PATRICK PARSON DESIGN DRAWINGS.

RAINWATER GOODS BLACK HALF ROUND GUTTER AND DOWN PIPE SYSTEM

**MASSEY** 

FASCIA | BARGEBOARD | SOFFITS TO BE FORMED GENERALLY IN UPVC WITH BARGEBOARDS FORMED IN STAINED TIMBER

LOG STOVE FLUE TO BE EXPOSED FORMED FROM TWIN SKIN SYSTEM PRE-FINISHED - STAINLESS STEEL FINISH.