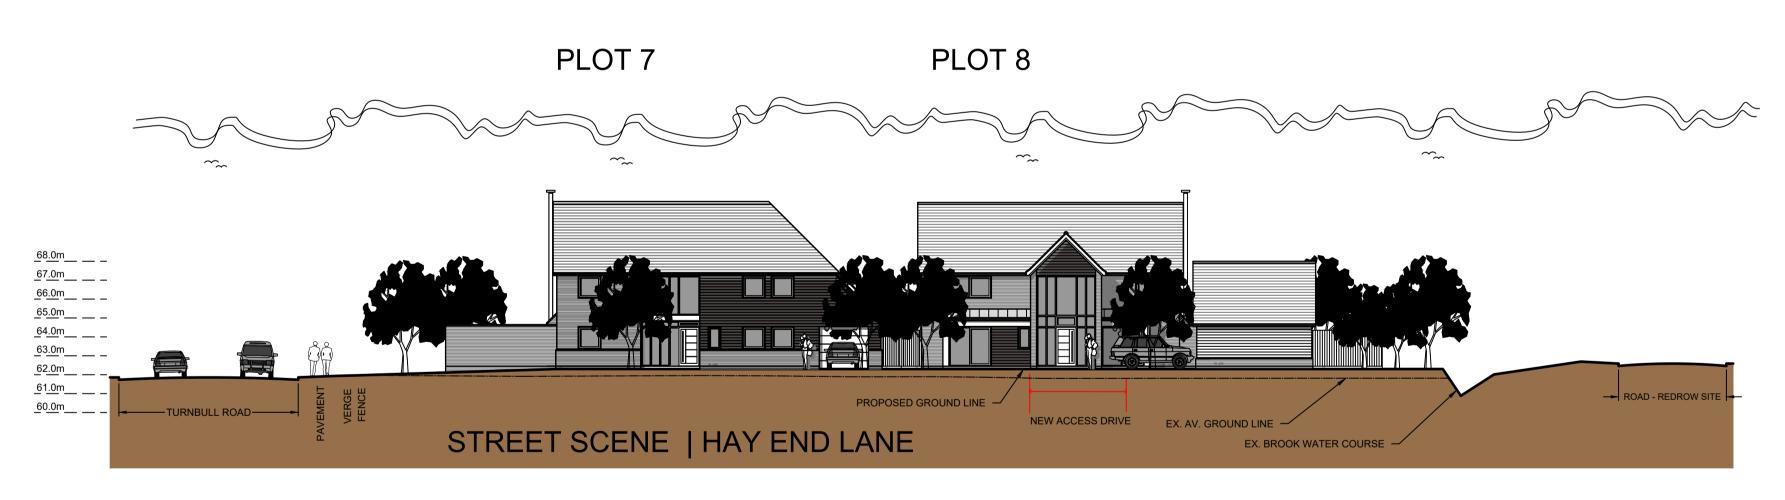

ANNING IS

MASSEY

ECT

PROPOSED RESIDENTIAL DEVELOPMENT

TURNBULL ROAD | FRADLEY | LICHFIELD

DRAWING TITLE

PLANNING | STREET ELEVATIONS

SCALE at A1 DATE DRAWN BY DRAWING NO. REVISIO 1:200@A1 OCT 18 NBC 18052-112 C

## MATERIAL DESIGN SCHEDULE:

ROOF COVERING MARLEY EDGEMERE TILES

DORMER ROOF ELEMENT TO BE CLAD IN PRE-TREATED ZINC TO APPROVED DETAIL WITH RENDERED CHEEKS.

WALL COVERINGS COMPRISING - MULTI STOCK FACING BRICKWORK + PLINTH DETAIL + STAINED BOARD CLADDING EITHER NATURAL OAK OR BLACK STAINED

HEAT TREATED SOFTWOOD - ALL TO APPROVED SAMPLE

WINDOWS AND DOORS FLUSH CASEMENT WINDOWS AND DOORS + COLOUR ANTHRACITE GREY WINDOWS AND DOORS TO BE HIGH PERFORMANCE, DOUBLE GLAZED.

GARAGE DOORS TO BE UP AND OVER.

DRAINAGE ALL NEW FOUL DRAINAGE TO BE CONNECTED INTO NEW SYSTEM ON-SITE. NEW STORM DRAINAGE TO ATTENUATION + WATER COURSE.

REFER TO MESSRS PATRICK PARSON DESIGN DRAWINGS.

RAINWATER GOODS BLACK HALF ROUND GUTTER AND DOWN PIPE SYSTEM

**MASSEY** 

FASCIA | BARGEBOARD | SOFFITS TO BE FORMED GENERALLY IN UPVC WITH BARGEBOARDS FORMED IN STAINED TIMBER

LOG STOVE FLUE TO BE EXPOSED FORMED FROM TWIN SKIN SYSTEM PRE-FINISHED - STAINLESS STEEL FINISH.