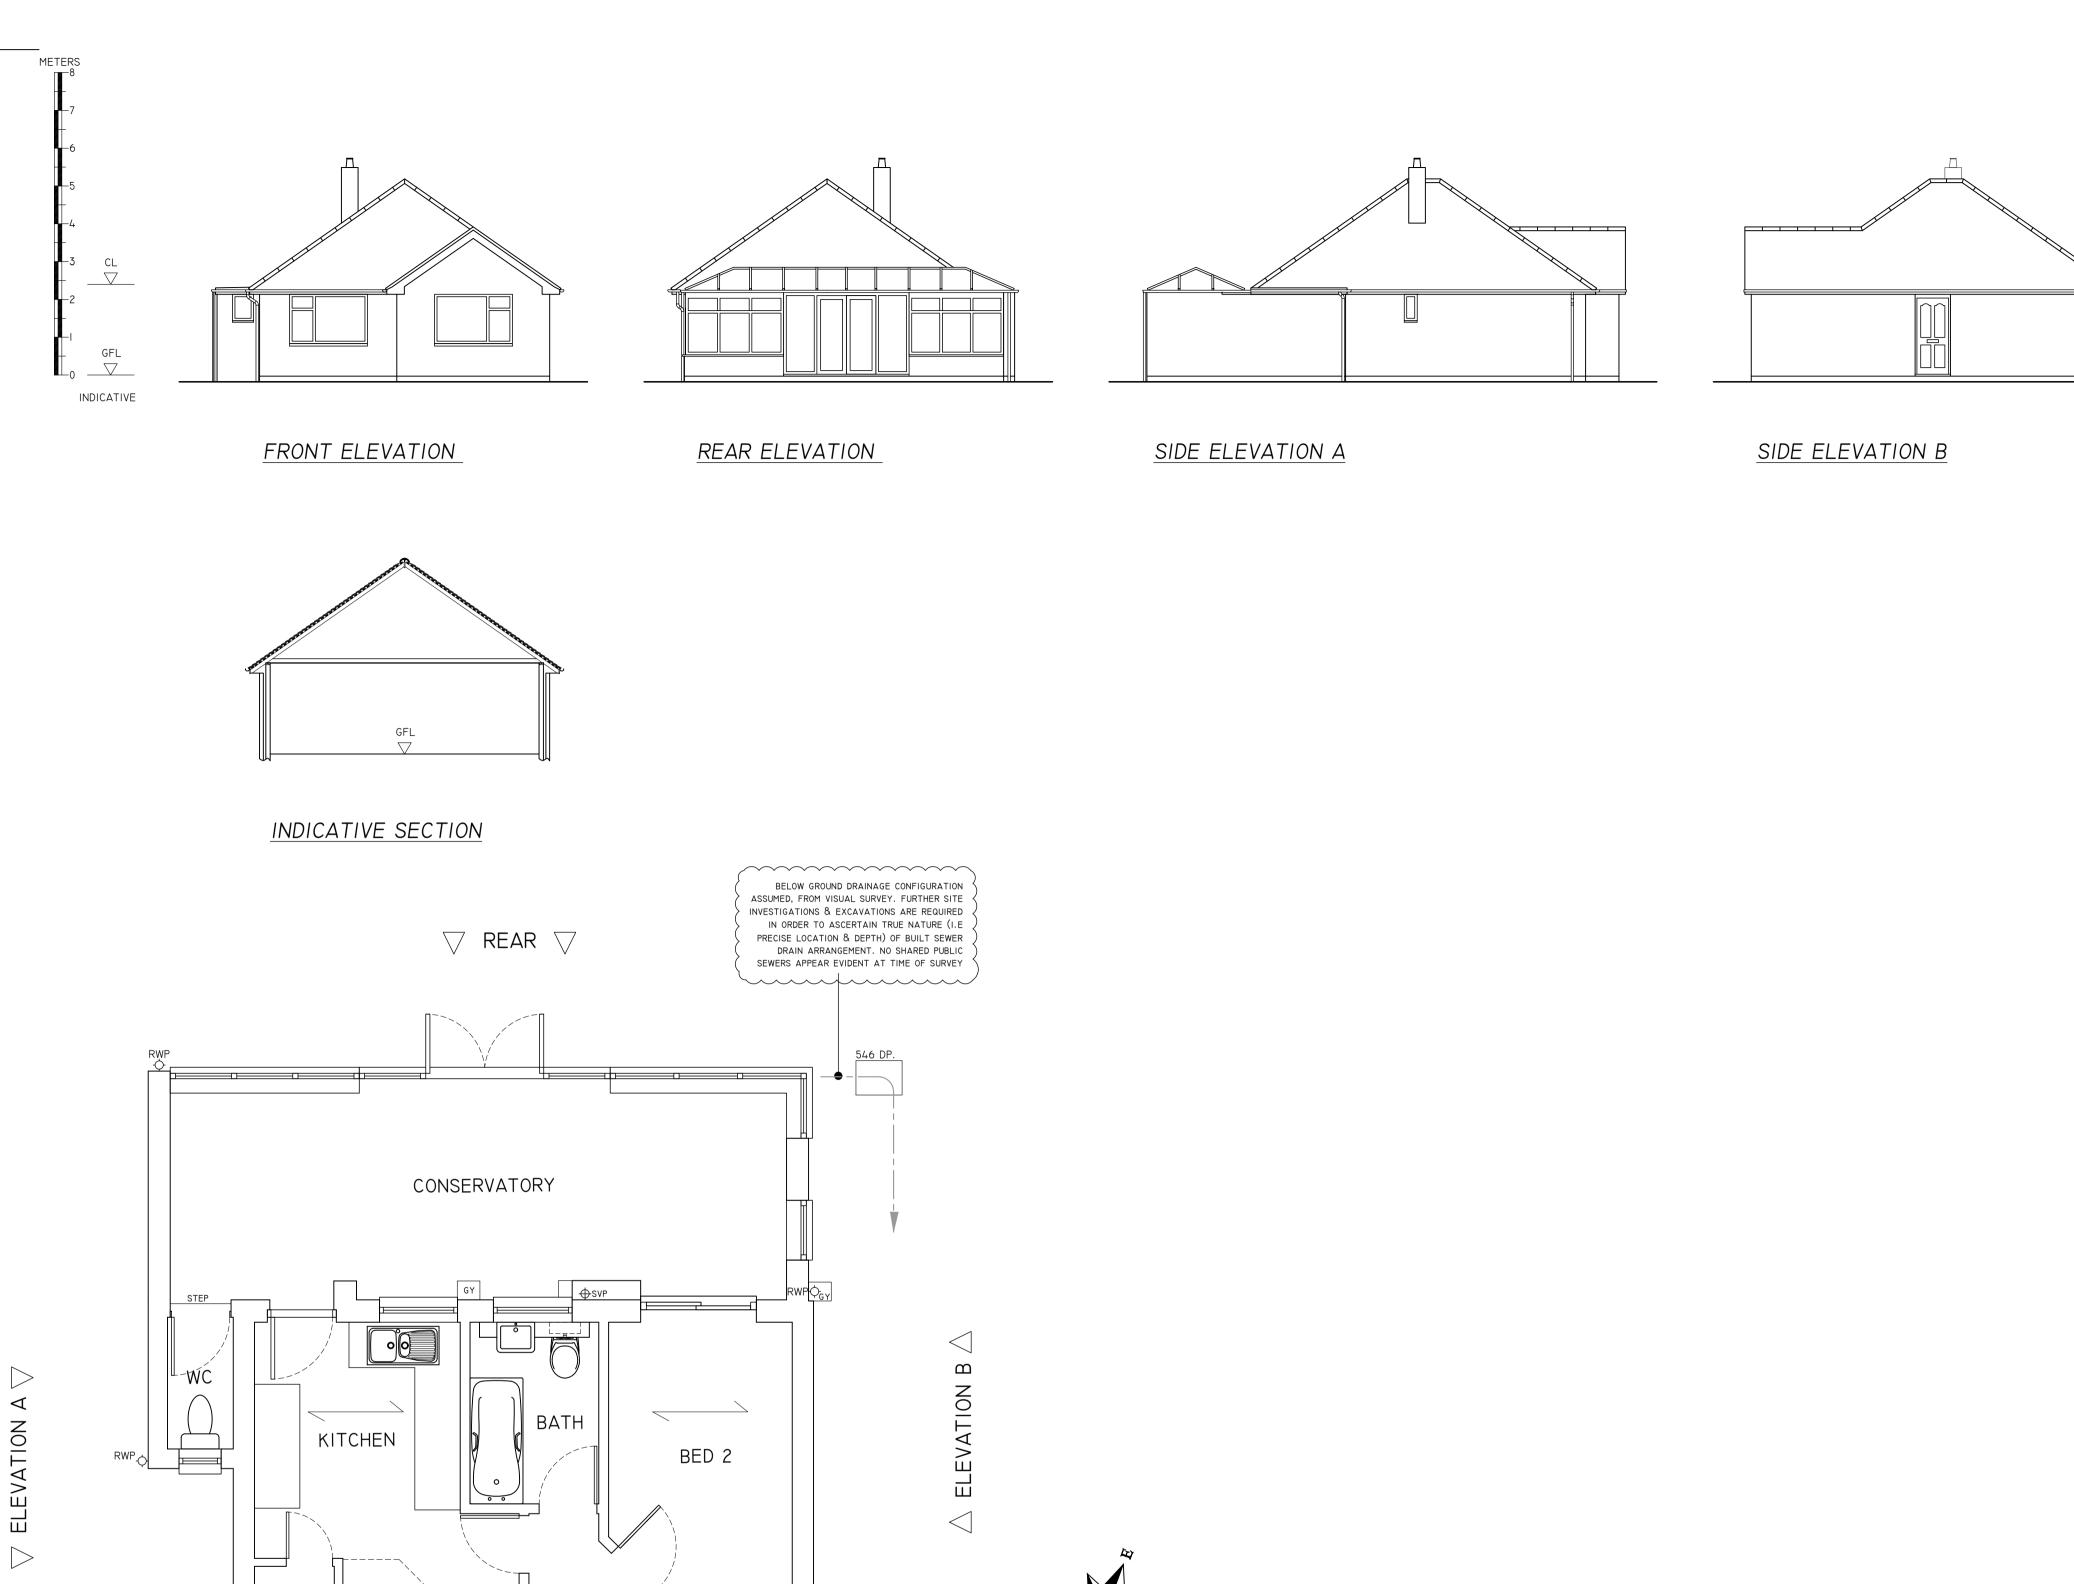

 $\triangle$  FRONT  $\triangle$ 

(AC)

100x40 @ 360 - 400 c/c

LOUNGE

ENTRANCE

BED I

PORCH

GROUND FLOOR PLAN

RWP,

© COPYRIGHT APS LTD. ALL RIGHTS RESERVED. THIS DRAWING MAY NOT BE COPIED OR RE-USED IN WHOLE OR IN PART, WITHOUT THE WRITTEN CONSENT OF APS LTD.

SCALING FOR REFERENCE ONLY, WRITTEN DIMENSIONS SHALL GOVERN