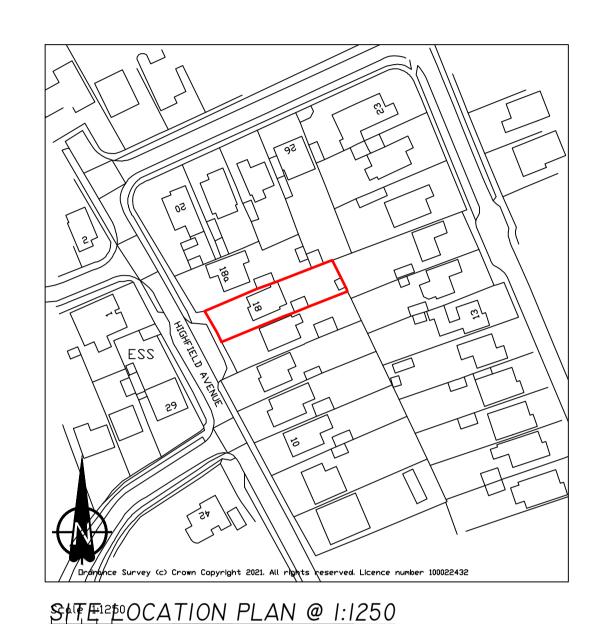

SITE:
18 HIGHFIELD AVENUE, RINGWOOD

PROJECT:
GROUND FLOOR EXTN. TO FRONT +

DWG. TITLE:
EXISTING PLANS & ELEVATIONS
+ SITE LOCATION PLAN

NEW CUT ROOF FORMING IST FLOOR

DWG. STATUS:

AS EXISTING

| DWG. No.    | P656/I | REVISION: | JAN 2021 |
|-------------|--------|-----------|----------|
| DRAWN BY:   | PA     | DATE:     | JAN 2021 |
| CHECKED BY: |        | DATE:     |          |
|             |        |           |          |

SCALE: 1:50, 1:100 & 1:1250

@ AI