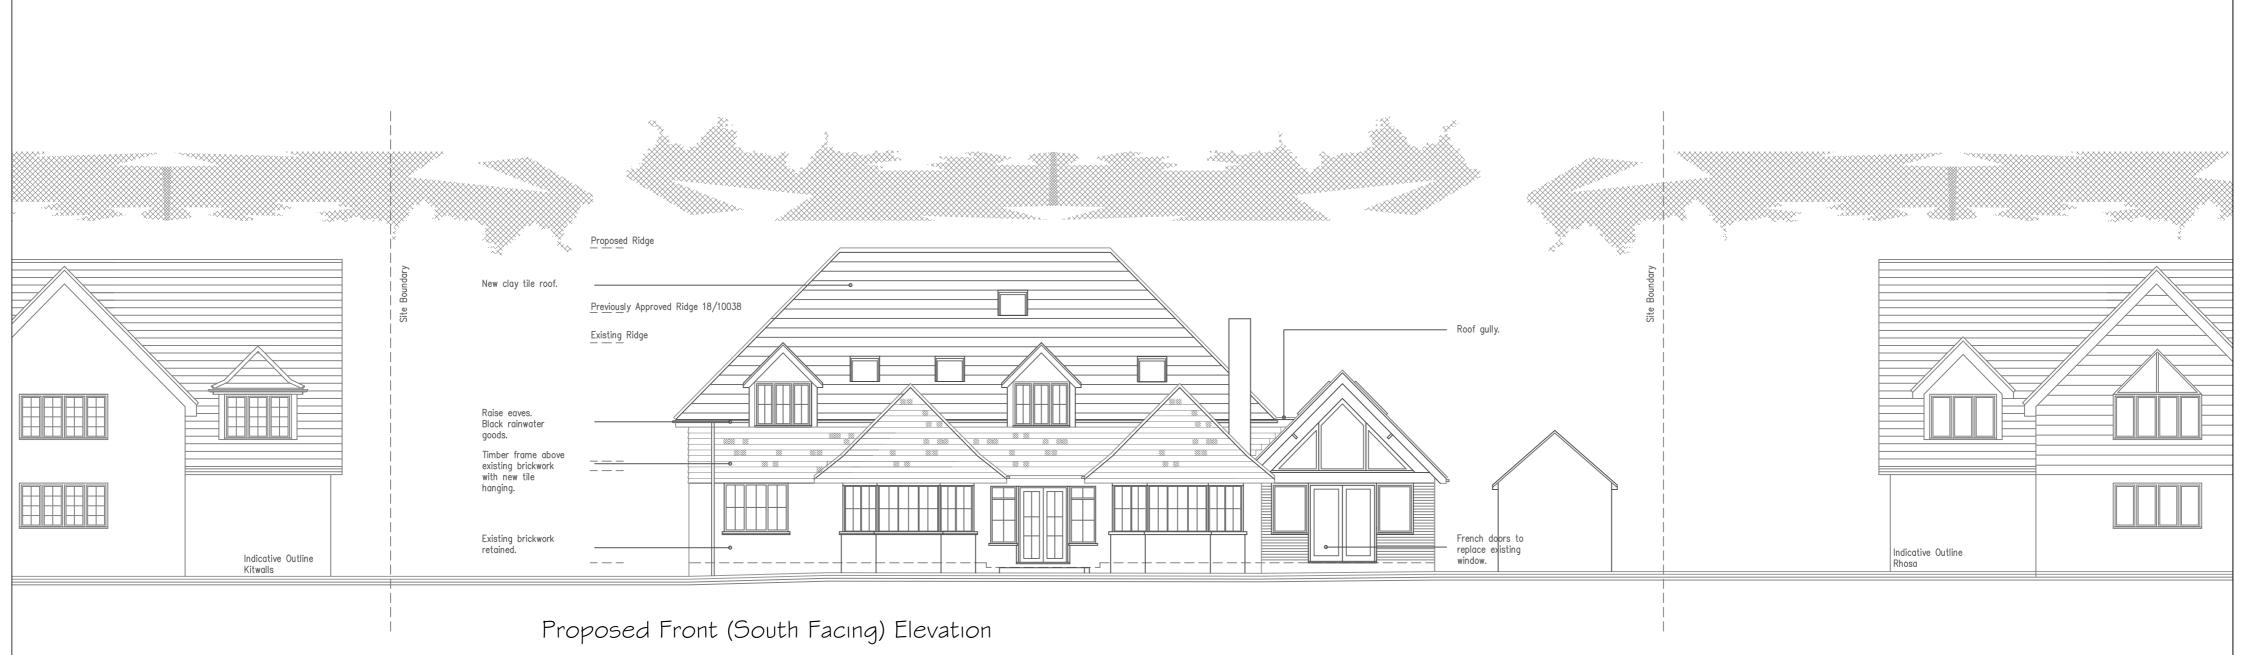

|  | Project: | Extension                                               | Drawing Title: | Proposed Elevations 1 |
|--|----------|---------------------------------------------------------|----------------|-----------------------|
|  | Client:  | Mr & Mrs McCabe                                         | Drawing. No:   | PE.01                 |
|  | Address: | Corrie<br>Kitwalls Lane<br>Milford on Sea.<br>SO41 0RJ. | Scale:         | 1:100 @ A2            |
|  |          |                                                         | Revision:      | -                     |
|  |          |                                                         | Date:          | November 2020         |